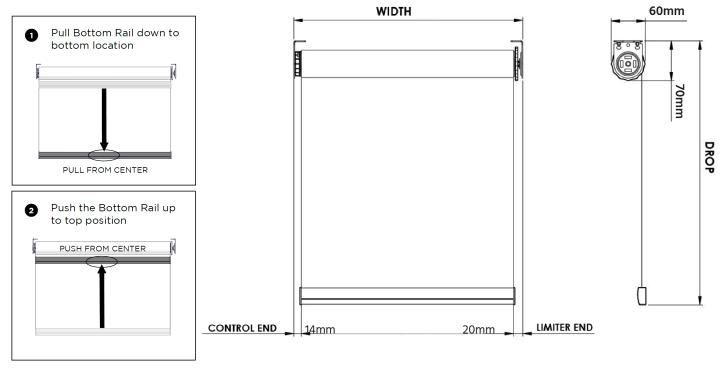

| 90mm Square Head Box         |
|-----------------------|------------|------------------------------|------------------------------|
|                       | Dimensions | 90mm x 90mm                  | 90mm x 90mm                  |
|                       | Maximum    | 3000mm maximum width         | 3000mm maximum width         |
|                       | Colours    | White, Black, Clear Anodised | White, Black, Clear Anodised |
| Pull Stick [internal] | Туре       | Adjustable                   |                              |
|                       | Size       | 600mm                        |                              |
|                       | Colour     | White                        |                              |

### **System Diagrams**

#### Vier Lite AIR Roller Blind



## **Headbox Options**



#### Bracket



© Copyright 2018 Verosol Australia [ABN 36 006 221 003] All specifications and other data are based on information available at the time of publication of this document. Information is subject to product tolerances and/or change without prior notice.