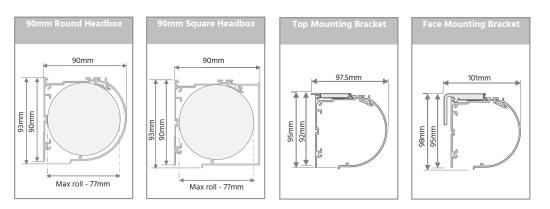

## **Headbox Options**

#### Bracket

© Copyright 2018 Verosol Australia [ABN 36 006 221 003] All specifications and other data are based on information available at the time of publication of this document. Information is subject to product tolerances and/or change without prior notice.

#### Optional

| Headbox Options       | Туре       | 90mm Round Head Box          | 90mm Square Head Box         |
|-----------------------|------------|------------------------------|------------------------------|
|                       | Dimensions | 90mm x 90mm                  | 90mm x 90mm                  |
|                       | Maximum    | 3000mm maximum width         | 3000mm maximum width         |
|                       | Colours    | White, Black, Clear Anodised | White, Black, Clear Anodised |
| Pull Stick [internal] | Туре       | Adjustable                   |                              |
|                       | Size       | 600mm                        |                              |
|                       | Colour     | White                        |                              |