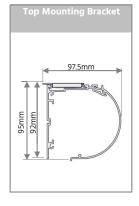

|  |

# **Vier Lite Wand Roller Blind**

## **Optional**

| Headbox Options | Туре       | 90mm Round Head Box          | 90mm Square Head Box         |
|-----------------|------------|------------------------------|------------------------------|
|                 | Dimensions | 90mm x 90mm                  | 90mm x 90mm                  |
|                 | Maximum    | 3000mm maximum width         | 3000mm maximum width         |
|                 | Colours    | White, Black, Clear Anodised | White, Black, Clear Anodised |

## **System Diagrams**

#### Vier Lite Wand Roller Blind



## **Headbox Options**









## Bracket