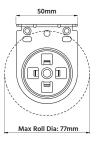

|  |

# **Vier Lite Wand Roller Blind**

## **Optional**

| Headbox Options | Туре       | 90mm Round Head Box          | 90mm Square Head Box         |
|-----------------|------------|------------------------------|------------------------------|
|                 | Dimensions | 90mm x 90mm                  | 90mm x 90mm                  |
|                 | Maximum    | 3000mm maximum width         | 3000mm maximum width         |
|                 | Colours    | White, Black, Clear Anodised | White, Black, Clear Anodised |

## **System Diagrams**

#### Vier Lite Wand Roller Blind



## **Headbox Options**









## Bracket