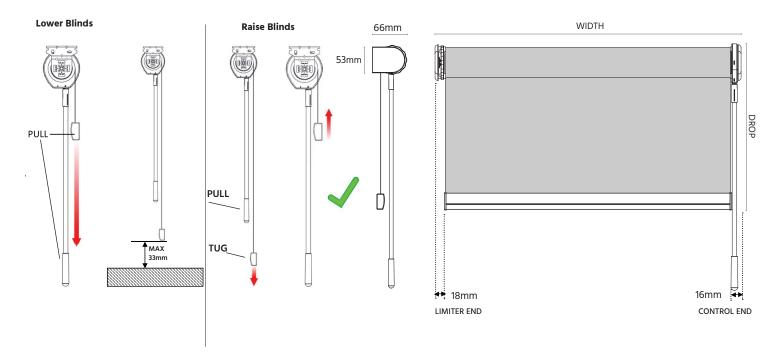

## **System Diagrams**

#### Vier Lite Wand Roller Blind

The easy to use wand is unobtrusive and stylish, providing a safe and ideal operaion of high window blinds whihc may be hard to reach.

The technologically advanced auto-rise feature ensures smooth and controlled self-rising with only a light pull of the base rail or wand, stopping at the ideal top position.