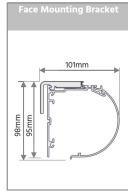

|  |

# **Vier Lite Wand Roller Blind**

## **Optional**

| Headbox Options | Туре       | 90mm Round Head Box          | 90mm Square Head Box         |
|-----------------|------------|------------------------------|------------------------------|
|                 | Dimensions | 90mm x 90mm                  | 90mm x 90mm                  |
|                 | Maximum    | 3000mm maximum width         | 3000mm maximum width         |
|                 | Colours    | White, Black, Clear Anodised | White, Black, Clear Anodised |

## **System Diagrams**

#### Vier Lite Wand Roller Blind



## **Headbox Options**









## Bracket