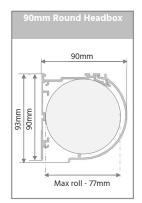

## **Optional**

| Headbox Options | Туре       | 90mm Round Head Box          | 90mm Square Head Box         |
|-----------------|------------|------------------------------|------------------------------|
|                 | Dimensions | 90mm x 90mm                  | 90mm x 90mm                  |
|                 | Maximum    | 3000mm maximum width         | 3000mm maximum width         |
|                 | Colours    | White, Black, Clear Anodised | White, Black, Clear Anodised |

## **Headbox Options**