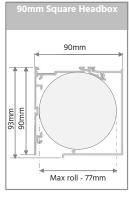

## **Optional**

| Headbox Options | Туре       | 90mm Round Head Box          | 90mm Square Head Box         |
|-----------------|------------|------------------------------|------------------------------|
|                 | Dimensions | 90mm x 90mm                  | 90mm x 90mm                  |
|                 | Maximum    | 3000mm maximum width         | 3000mm maximum width         |
|                 | Colours    | White, Black, Clear Anodised | White, Black, Clear Anodised |

## **Headbox Options**