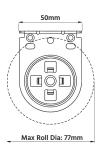

#### Bracket

© Copyright 2018 Verosol Australia [ABN 36 006 221 003] All specifications and other data are based on information available at the time of publication of this document. Information is subject to product tolerances and/or change without prior notice.

#### **Technical Information**

| Product Code         | R232.1                                          |                                                                                                                                                                                                                                                   |                   |  |
|----------------------|-------------------------------------------------|---------------------------------------------------------------------------------------------------------------------------------------------------------------------------------------------------------------------------------------------------|-------------------|--|
| Product Name         | Vier Lite Spring Roller Blind                   |                                                                                                                                                                                                                                                   |                   |  |
| Operation            | Chain Free Operation                            |                                                                                                                                                                                                                                                   |                   |  |
| Dimensions           | Width                                           | 800mm minimum - 2800mm maximum                                                                                                                                                                                                                    |                   |  |
|                      | Drop                                            | 500mm minimum - 2400mm maximum                                                                                                                                                                                                                    |                   |  |
|                      |                                                 | Some restrictions apply to minimum & maximums - available sizes based on fabric weights                                                                                                                                                           |                   |  |
|                      | Maximum Area                                    | 5.76m <sup>2</sup>                                                                                                                                                                                                                                |                   |  |
| Roller Tube          | Light - 43mm                                    | Standard - 44mm                                                                                                                                                                                                                                   | Heavy Duty - 49mm |  |
|                      | Optimised for for op                            | otimised for for operation based on fabric weight and width of blind to reduce tube deflection                                                                                                                                                    |                   |  |
| Base Rail<br>Options | D30 Silent [14mm x 31mm], Verosol [17mm x 28mm] |                                                                                                                                                                                                                                                   |                   |  |
|                      | Colours                                         | Paint: White, Black , Sandstone, Anodised: Clear [Colour availability dependant on rail type]                                                                                                                                                     |                   |  |
| Control              | Mechanism                                       | Direct action, high tensile wound steel spring which operates in such a way that it only applies the precise braking power necessary to keep the blind in the desired position. Internal universal spring booster allowing single touch operation |                   |  |
|                      | Colours                                         | White                                                                                                                                                                                                                                             |                   |  |
| Brackets             | Material                                        | Press formed steel, pre-treated and powder coated                                                                                                                                                                                                 |                   |  |
|                      | Colours                                         | White                                                                                                                                                                                                                                             |                   |  |