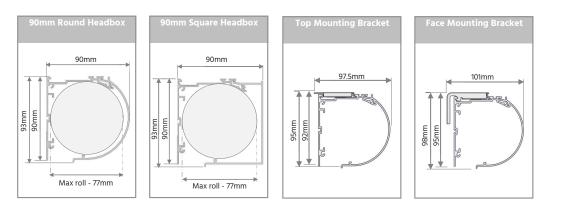

#### **Headbox Options**

### Optional

| Headbox Options       | Туре       | 90mm Round Head Box          | 90mm Square Head Box         |
|-----------------------|------------|------------------------------|------------------------------|
|                       | Dimensions | 90mm x 90mm                  | 90mm x 90mm                  |
|                       | Maximum    | 3000mm maximum width         | 3000mm maximum width         |
|                       | Colours    | White, Black, Clear Anodised | White, Black, Clear Anodised |
| Pull Stick [internal] | Туре       | Adjustable                   |                              |
|                       | Size       | 600mm                        |                              |
|                       | Colour     | White                        |                              |