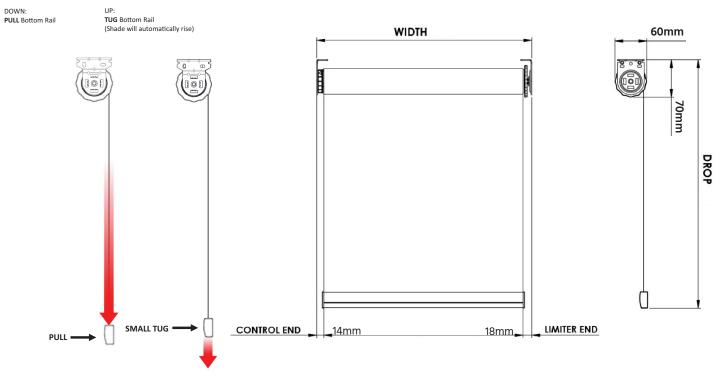

#### **System Diagrams**

A perfect child safe solution, the Vier Lite spring roller incorporates many advanced features such as the autorise feature with built in decelerator, enabling the blind to come to a controlled stop at a desired top limit with one simple touch creating an effortless experience.

#### **Technical Information**

| Product Code         | R232.1                                          |                                                                                                                                                                                                                                                   |                   |  |
|----------------------|-------------------------------------------------|---------------------------------------------------------------------------------------------------------------------------------------------------------------------------------------------------------------------------------------------------|-------------------|--|
| Product Name         | Vier Lite Spring Roller Blind                   |                                                                                                                                                                                                                                                   |                   |  |
| Operation            | Chain Free Operation                            |                                                                                                                                                                                                                                                   |                   |  |
| Dimensions           | Width                                           | 800mm minimum - 2800mm maximum                                                                                                                                                                                                                    |                   |  |
|                      | Drop                                            | 500mm minimum - 2400mm maximum                                                                                                                                                                                                                    |                   |  |
|                      |                                                 | Some restrictions apply to minimum & maximums - available sizes based on fabric weights                                                                                                                                                           |                   |  |
|                      | Maximum Area                                    | 5.76m <sup>2</sup>                                                                                                                                                                                                                                |                   |  |
| Roller Tube          | Light - 43mm                                    | Standard - 44mm                                                                                                                                                                                                                                   | Heavy Duty - 49mm |  |
|                      | Optimised for for op                            | otimised for for operation based on fabric weight and width of blind to reduce tube deflection                                                                                                                                                    |                   |  |
| Base Rail<br>Options | D30 Silent [14mm x 31mm], Verosol [17mm x 28mm] |                                                                                                                                                                                                                                                   |                   |  |
|                      | Colours                                         | Paint: White, Black , Sandstone, Anodised: Clear [Colour availability dependant on rail type]                                                                                                                                                     |                   |  |
| Control              | Mechanism                                       | Direct action, high tensile wound steel spring which operates in such a way that it only applies the precise braking power necessary to keep the blind in the desired position. Internal universal spring booster allowing single touch operation |                   |  |
|                      | Colours                                         | White                                                                                                                                                                                                                                             |                   |  |
| Brackets             | Material                                        | Press formed steel, pre-treated and powder coated                                                                                                                                                                                                 |                   |  |
|                      | Colours                                         | White                                                                                                                                                                                                                                             |                   |  |