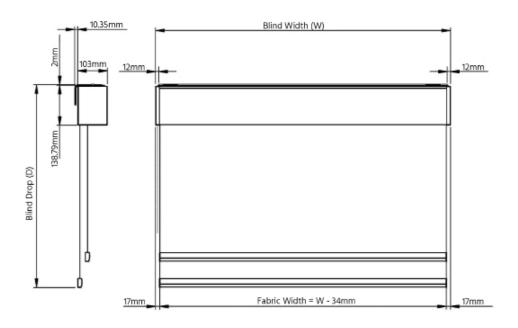

#### **Technical Information**

| Product Code         | R231.0                                                                   |                                                                                                                                                                                 |                 |                                      |                         |
|----------------------|--------------------------------------------------------------------------|---------------------------------------------------------------------------------------------------------------------------------------------------------------------------------|-----------------|--------------------------------------|-------------------------|
| Product Name         | Twin Vier Roller Blind                                                   |                                                                                                                                                                                 |                 |                                      |                         |
| Operation            | Stainless Steel Chain Operation                                          |                                                                                                                                                                                 |                 |                                      |                         |
| Dimensions           | Width                                                                    | 800mm minimum - 3000mm maximum                                                                                                                                                  |                 |                                      |                         |
|                      | Drop                                                                     | 500mm minimum - 3000mm maximum                                                                                                                                                  |                 |                                      |                         |
|                      | Spring Assist                                                            | 800mm minimum width                                                                                                                                                             |                 |                                      |                         |
|                      | Maximum Area                                                             | 6m²                                                                                                                                                                             |                 |                                      |                         |
| Roller Tube          | Light - 43mm                                                             | Standard - 44mm                                                                                                                                                                 | Heavy Duty      | - 49mm                               |                         |
|                      | Optimised for fabric weight and width of blind to reduce tube deflection |                                                                                                                                                                                 |                 |                                      |                         |
| Base Rail<br>Options | Flat [11mm x 22mm], D30 Silent [14mm x 31mm]                             |                                                                                                                                                                                 |                 |                                      |                         |
|                      | Colours                                                                  | Paint: White, Black and                                                                                                                                                         | Sandstone       | Anodised: Clear [Colour availability | dependant on rail type] |
| Control              | Mechanism                                                                | Direct action, high tensile wound steel spring which operates in such a way that it only applies the precise braking power necessary to keep the blind in the desired position. |                 |                                      |                         |
|                      | Idler                                                                    | Extendable pin idle-end for easy installation. The idle-end extends up to $10 \text{mm}$ in increments of $1 \text{mm}$ for improved installation.                              |                 |                                      |                         |
|                      | Colours                                                                  | Paint: White, Black and                                                                                                                                                         | Silver Grey     |                                      |                         |
|                      | Chain                                                                    | Stainless Steel [PVC, N                                                                                                                                                         | ickel Plated St | eel available on request]            |                         |
| Brackets             | Material                                                                 | Press formed steel, pre                                                                                                                                                         | -treated and p  | powder coated                        |                         |
|                      | Colours                                                                  | White, Black and Silver                                                                                                                                                         | Grey            |                                      |                         |

### Twin Vier Roller Blind