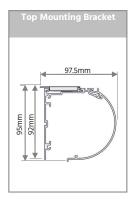

| Grey            |                                      |                         |

# Twin Vier Roller Blind

# Optional

| Headbox Options | Туре       | 90mm Round Front Cover                  | 90mm Square Front Cover                 |
|-----------------|------------|-----------------------------------------|-----------------------------------------|
|                 | Dimensions | 90mm x 90mm                             | 90mm x 90mm                             |
|                 | Maximum    | 4800mm maximum width                    | 4800mm maximum width                    |
|                 | Colours    | White, Black, Sandstone, Clear Anodised | White, Black, Sandstone, Clear Anodised |

## System Diagrams

### Twin Vier Roller Blind



## Headbox & Fascia Options