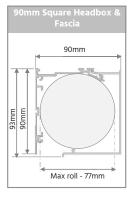

# Optional

| Headbox Options | Туре       | 90mm Round Front Cover                  | 90mm Square Front Cover                 |
|-----------------|------------|-----------------------------------------|-----------------------------------------|
|                 | Dimensions | 90mm x 90mm                             | 90mm x 90mm                             |
|                 | Maximum    | 4800mm maximum width                    | 4800mm maximum width                    |
|                 | Colours    | White, Black, Sandstone, Clear Anodised | White, Black, Sandstone, Clear Anodised |

## Headbox & Fascia Options