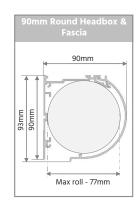

# Optional

| Headbox Options | Туре       | 90mm Round Front Cover                  | 90mm Square Front Cover                 |
|-----------------|------------|-----------------------------------------|-----------------------------------------|
|                 | Dimensions | 90mm x 90mm                             | 90mm x 90mm                             |
|                 | Maximum    | 4800mm maximum width                    | 4800mm maximum width                    |
|                 | Colours    | White, Black, Sandstone, Clear Anodised | White, Black, Sandstone, Clear Anodised |

## Headbox & Fascia Options