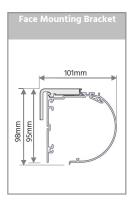

| Grey            |                                      |                         |

# Twin Vier Roller Blind

# Optional

| Headbox Options | Туре       | 90mm Round Front Cover                  | 90mm Square Front Cover                 |
|-----------------|------------|-----------------------------------------|-----------------------------------------|
|                 | Dimensions | 90mm x 90mm                             | 90mm x 90mm                             |
|                 | Maximum    | 4800mm maximum width                    | 4800mm maximum width                    |
|                 | Colours    | White, Black, Sandstone, Clear Anodised | White, Black, Sandstone, Clear Anodised |

## System Diagrams

### Twin Vier Roller Blind



## Headbox & Fascia Options