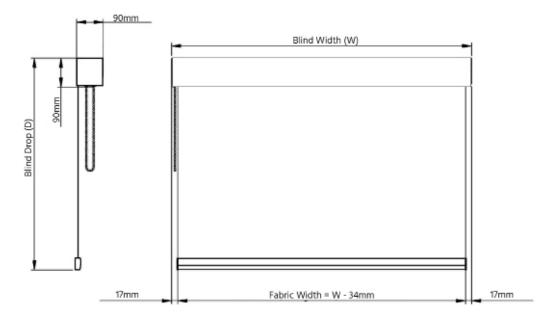

| 3000mm maximum wid                                                                                                                                                                                                                                | th                | 3000mm maximum width         |  |
|                      | Colours                                                                  | White, Black, Clear Ano                                                                                                                                                                                                                           | dised             | White, Black, Clear Anodised |  |

### Vier Single Roller Blind

#### System Diagrams

#### Vier Single Roller Blind



#### Headbox Options