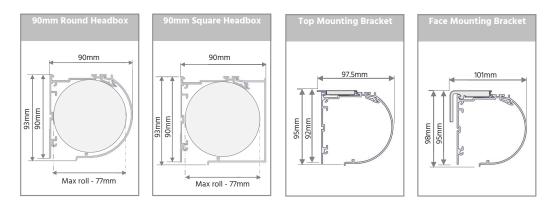

#### Headbox Options

#### **Technical Information**

| Product Code         | R230.0                                                                   |                                                                                                                                                                                                                                                   | R230.1            |                              |  |
|----------------------|--------------------------------------------------------------------------|---------------------------------------------------------------------------------------------------------------------------------------------------------------------------------------------------------------------------------------------------|-------------------|------------------------------|--|
| Product Name         | Vier Single Roller Blind                                                 |                                                                                                                                                                                                                                                   |                   |                              |  |
| Operation            | Stainless Steel Chain Operation                                          |                                                                                                                                                                                                                                                   |                   | Chain Free Spring Operation  |  |
| Dimensions           | Width                                                                    | 800mm minimum - 3000mm maximum                                                                                                                                                                                                                    |                   |                              |  |
|                      | Drop                                                                     | 500mm minimum - 3000mm maximum                                                                                                                                                                                                                    |                   |                              |  |
|                      | Spring Assist                                                            | 800mm minimum width                                                                                                                                                                                                                               |                   |                              |  |
|                      | Maximum Area                                                             | 6m <sup>2</sup>                                                                                                                                                                                                                                   |                   |                              |  |
| Roller Tube          | Light - 43mm                                                             | Standard - 44mm                                                                                                                                                                                                                                   | Heavy Duty - 49mm |                              |  |
|                      | Optimised for fabric weight and width of blind to reduce tube deflection |                                                                                                                                                                                                                                                   |                   |                              |  |
| Base Rail<br>Options | Flat [11mm x 22mm], D30 Silent [14mm x 31mm]                             |                                                                                                                                                                                                                                                   |                   |                              |  |
|                      | Colours                                                                  | Paint: White, Black , Anodised: Clear [Colour availability dependant on rail type]                                                                                                                                                                |                   |                              |  |
| Control              | Mechanism                                                                | Direct action, high tensile wound steel spring which operates in such a way that it only applies the precise braking power necessary to keep the blind in the desired position. Internal universal spring booster allowing single touch operation |                   |                              |  |
|                      | Colours                                                                  | Paint: White, Black and Silver Grey                                                                                                                                                                                                               |                   |                              |  |
|                      | Chain                                                                    | Stainless Steel                                                                                                                                                                                                                                   |                   |                              |  |
| Brackets             | Material                                                                 | Press formed steel, pre-treated and powder coated                                                                                                                                                                                                 |                   |                              |  |
|                      | Colours                                                                  | White, Black and Silver Grey                                                                                                                                                                                                                      |                   |                              |  |
|                      |                                                                          |                                                                                                                                                                                                                                                   |                   |                              |  |
| Headbox Options      | Туре                                                                     | 90mm Round Head Box                                                                                                                                                                                                                               |                   | 90mm Square Head Box         |  |
|                      | Dimensions                                                               | 90mm x 90mm                                                                                                                                                                                                                                       |                   | 90mm x 90mm                  |  |
|                      | Maximum                                                                  | 3000mm maximum wid                                                                                                                                                                                                                                | th                | 3000mm maximum width         |  |
|                      | Colours                                                                  | White, Black, Clear Ano                                                                                                                                                                                                                           | dised             | White, Black, Clear Anodised |  |