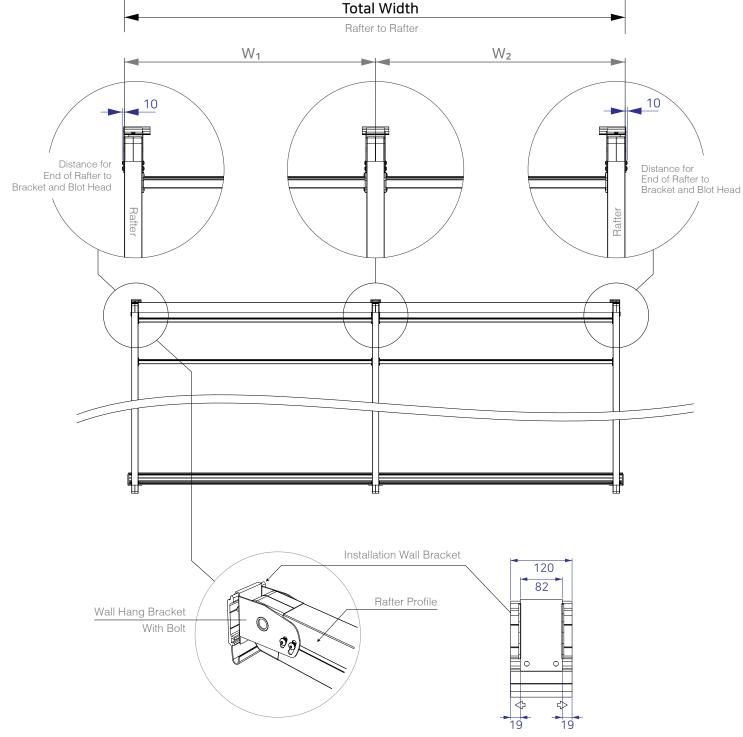

#### A. Width

Adjust distance in wall bracket

#### A. Width

H. www.oztech.com E. info@oztech.com

Т. 1300 552 516