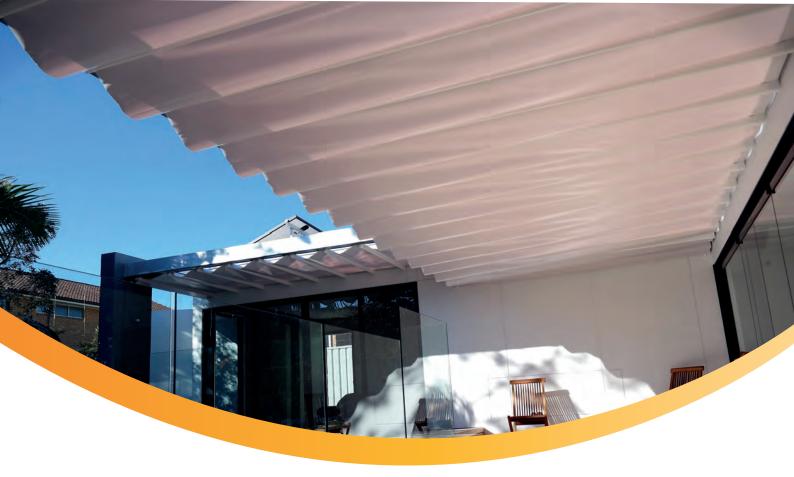

### **The Halo retractable system** provides a stylish architectural covering which allows large outdoor areas to be used under all

allows large outdoor areas to be used under all weather conditions.

The system is custom manufactured using high grade 6063 extruded aluminium profiles and is finished with thermoset powder coating which provides superior overall performance for exterior applications. All fixings are high grade stainless steel to ensure extended life.