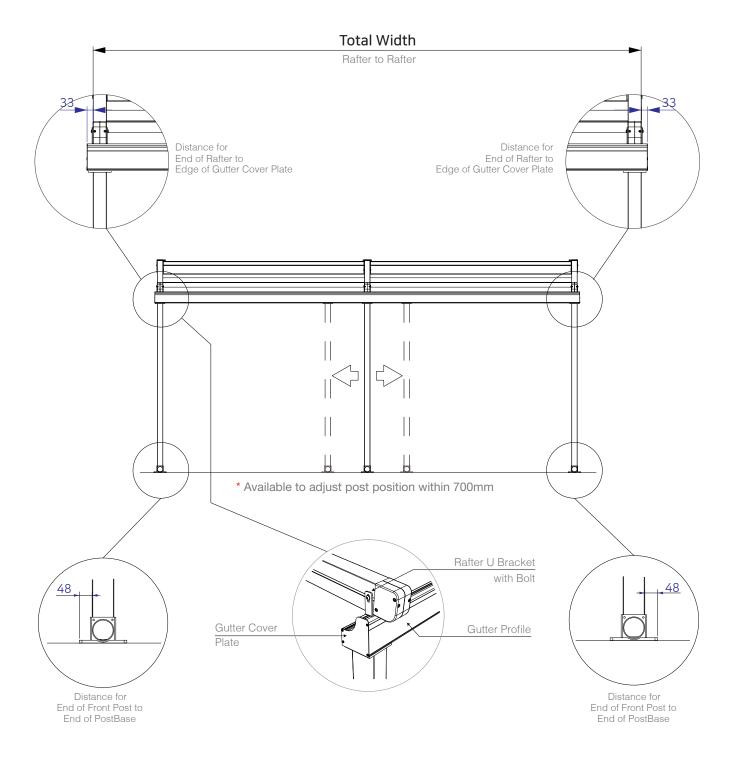

ge outdoor areas to be used under all weather conditions.

The system is custom manufactured using high grade 6063 extruded aluminium profiles and is finished with thermoset powder coating which provides superior overall performance for exterior applications. All fixings are high grade stainless steel to ensure extended life.





TECHNICAL DETAILS





#### **TECHNICAL** DETAILS

#### **Single Module**

Width. 2m > 5m Single module with single motor & 2 rafters

Projection. Max.10m

**Double Module** Width. 5m > 9m

Projection. Max.10m

Double modules with single motor & 3 rafters





Width. 9m > 13m Triple modules with single motor & 4 rafters

Projection. Max.10m



26

#### TECHNICAL DETAILS





### **HALO**





#### A. Width





Adjust distance in wall bracket



#### A. Width















H. www.oztech.com E. info@oztech.com

Т. 1300 552 516