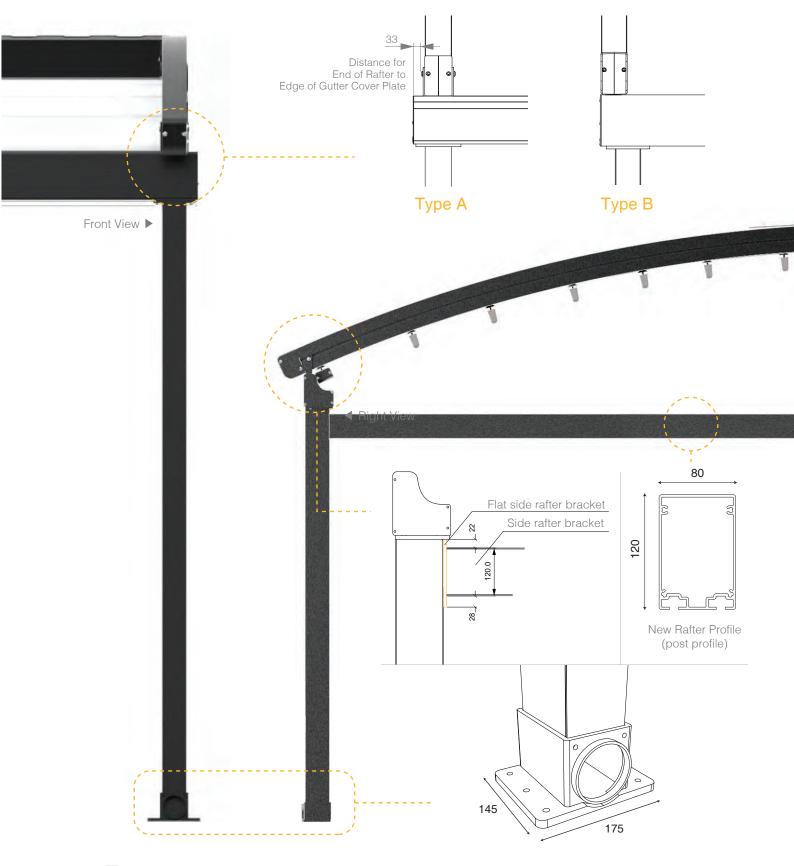

TECHNICAL DETAILS

#### **TECHNICAL** DETAILS

#### TECHNICAL DETAILS

### **HALO**

#### A. Width

Adjust distance in wall bracket