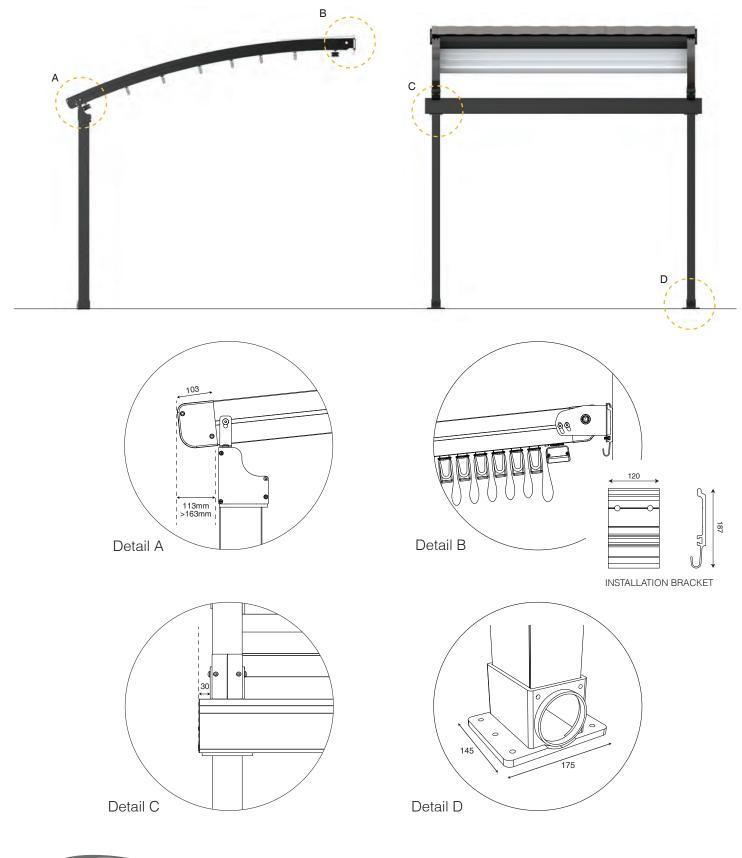

### **HALO**

### **The Halo retractable system** provides a stylish architectural covering which allows large outdoor areas to be used under all

allows large outdoor areas to be used under all weather conditions.

The system is custom manufactured using high grade 6063 extruded aluminium profiles and is finished with thermoset powder coating which provides superior overall performance for exterior applications. All fixings are high grade stainless steel to ensure extended life.