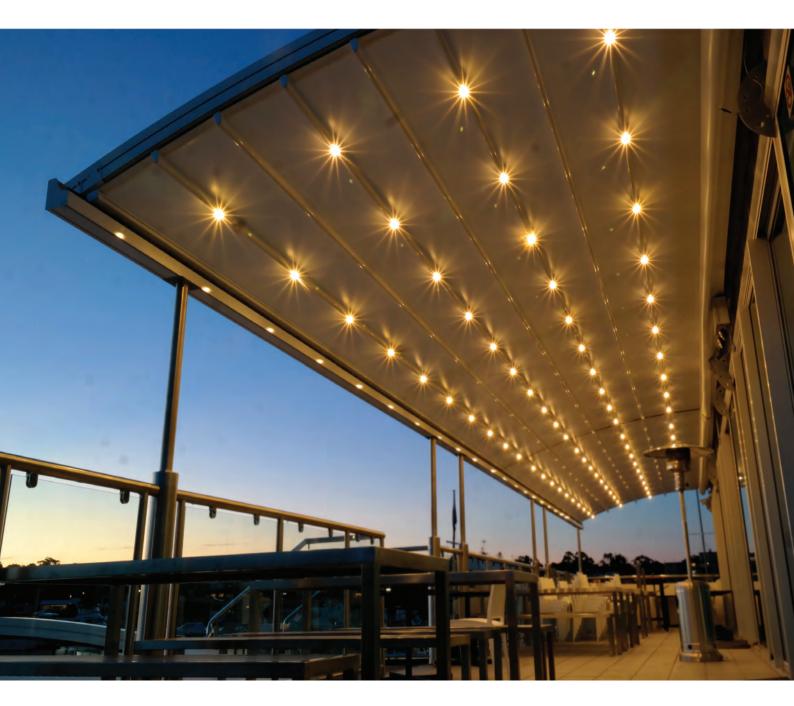

### **The Halo retractable system** provides a stylish architectural covering which allows large outdoor areas to be used under all

allows large outdoor areas to be used under all weather conditions.

The system is custom manufactured using high grade 6063 extruded aluminium profiles and is finished with thermoset powder coating which provides superior overall performance for exterior applications. All fixings are high grade stainless steel to ensure extended life.