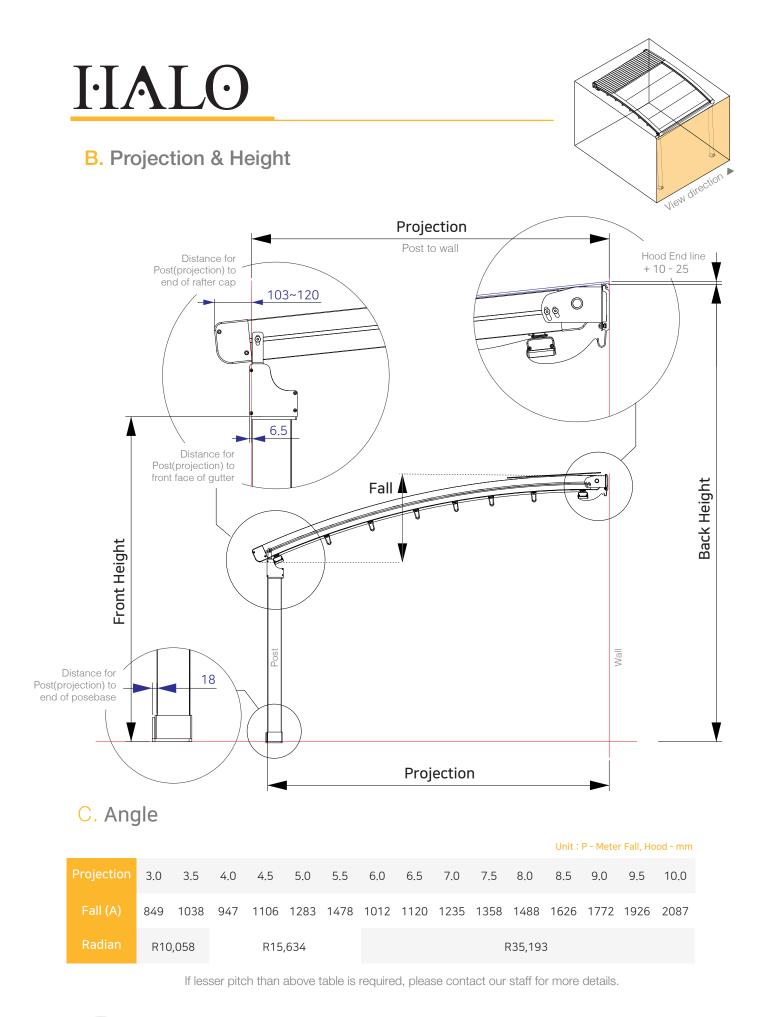

#### **Single Module**

Width. 2m > 5m Single module with single motor & 2 rafters

Projection. Max.10m

**Double Module** Width. 5m > 9m

Projection. Max.10m

Double modules with single motor & 3 rafters

Width. 9m > 13m Triple modules with single motor & 4 rafters

Projection. Max.10m

26