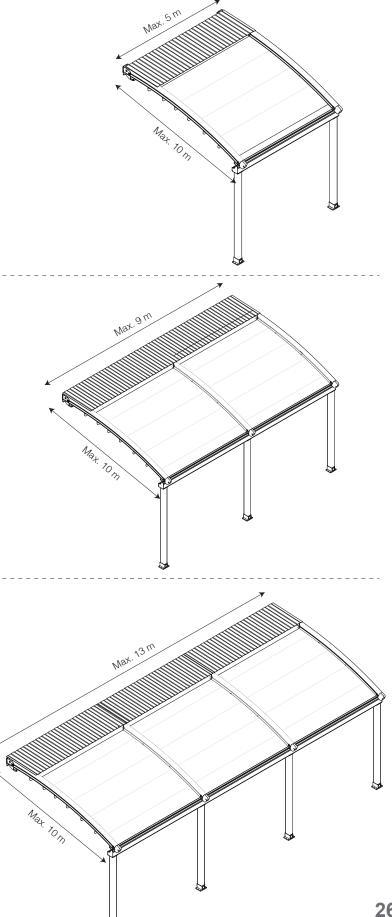

#### **Single Module**

Width. 2m > 5m Single module with single motor & 2 rafters

Projection. Max.10m

**Double Module** Width. 5m > 9m

Projection. Max.10m

Double modules with single motor & 3 rafters

Width. 9m > 13m Triple modules with single motor & 4 rafters

Projection. Max.10m

26