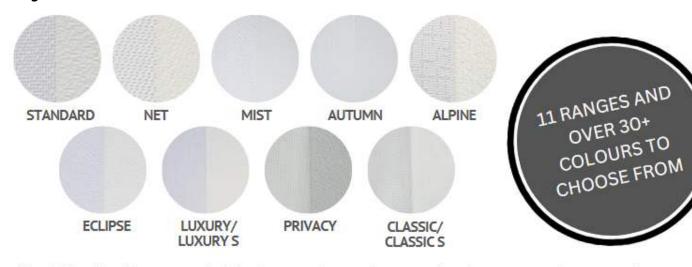

e individual curved fabric folds offer a soft and stylish chic look and feel.

√ High quality fabrics

The 100% polyester fabric has an ultra violet protection factor of 50+ which is perfect for protecting your home.

## **Tracks**



Cube Track



Standard Track



Decorative Track (Flat Finial)



Decorative Track (Round Finial)

## Veri Track (motorised option)

Our European designed Veri Track system allows for ease of use and total control of light & privacy with the press of a button.

Available in battery operated and more recently hardwired. Veri Track can be controlled by an individual remote or a 6 channel system for added convenience in your home.

Veri Track is available in track lengths of up to 7m whereas our original tracks are available in up to 5.8m lengths.



## Ranges



For more information, visit verishades.com