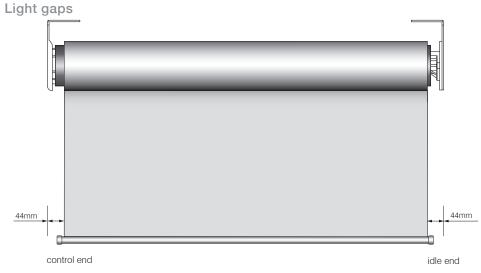

## SYSTEM SPECIFICATIONS

| Minimum width                                  | 800mm                                   |
|------------------------------------------------|-----------------------------------------|
| Maximum width                                  | 6000mm                                  |
| Maximum drop                                   | 3800mm                                  |
| Linkable                                       | No                                      |
| Dual brackets                                  | No                                      |
| Minimum recess dimensions: (for single blinds) | Width 200mm / Height 180mm              |
| Light gaps: (see diagram)                      | Control side 44mm<br>Idle end side 44mm |