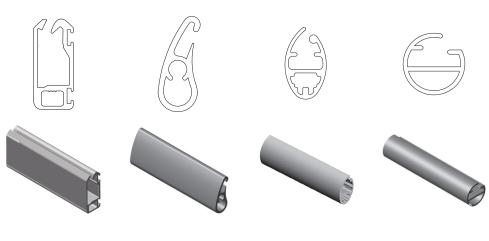

## TECHNICAL INFORMATION: BASEBARS

| Size             | The Force – Silent 31x13mm, Premium 33x13mm<br>Oval 26x15mm, Round 22mm |
|------------------|-------------------------------------------------------------------------|
| Standard colours | Anodised, White, Barrister White, Black                                 |
| Options          | Custom powder coating available                                         |

The Force – Silent 31x13mm

Premium 33x13mm

Oval 26x15mm Round 22mm