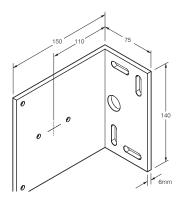

## TECHNICAL INFORMATION: BRACKETS

| Size             | 140 x 75mm fixing plate<br>150mm projection     |
|------------------|-------------------------------------------------|
| Standard colours | White, Black<br>Custom powder coating available |

Mounting bracket

Roller tube

www.helioscreen.com.au | enquiries@helioscreen.com.au | Phone 1300 766 319