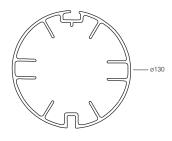

## TECHNICAL INFORMATION: ROLLER TUBE

| Roller tube | 130mm extruded aluminium<br>3mm wall thickness with 8 strengthening fins                         |
|-------------|--------------------------------------------------------------------------------------------------|
| Control     | Motor by Somfy – remote controlled, wall switch or through a building management system          |
|             | Multitude of single and multi-channel remotes available, as well as automatic timers and sensors |
| Idler       | Nylon 6 and stainless steel with ball bearings                                                   |

Mounting bracket

Roller tube

www.helioscreen.com.au | enquiries@helioscreen.com.au | Phone 1300 766 319