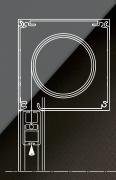

## SM 65 95 70

INTERNAL MOTORISED TOTAL BLACKOUT ROLLER BLINDS

The Helioscreen Total Blackout System offers the solution for home theatres, bedrooms, boardrooms and conference rooms where a near complete light block is required. The system comprises of a cleverly designed 95mm square headbox that conceals the roller blind, and aluminium side channels with compressable brush seals that prevent light bleed around the fabric. When the blind is down the brush seal that is on the base bar completes the blackout effect.

## TECHNICAL INFORMATION

| Headbox     | 3 piece extruded aluminium                                                                               |
|-------------|----------------------------------------------------------------------------------------------------------|
| Channels    | 70mm extruded aluminium<br>Compressable brush seals                                                      |
| Roller tube | 65mm extruded aluminium<br>2mm wall thickness                                                            |
| Control     | Motor by Somfy – remote<br>controlled, wall switch or through a<br>building management system            |
|             | Multitude of single and multi-<br>channel remotes available, as well<br>as automatic timers and sensors. |
| Idler       | Spring loaded idle pin                                                                                   |

70mm side channel Headbox endcap for 70mm side channels

TECHNICAL INFORMATION: BASEBARS

Size 18 x 35mm extruded aluminium with compressable brush seal