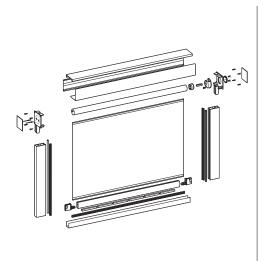

## SM 65 95 70

INTERNAL MOTORISED TOTAL BLACKOUT ROLLER BLINDS

The Helioscreen Total Blackout System offers the solution for home theatres, bedrooms, boardrooms and conference rooms where a near complete light block is required. The system comprises of a cleverly designed 95mm square headbox that conceals the roller blind, and aluminium side channels with compressable brush seals that prevent light bleed around the fabric. When the blind is down the brush seal that is on the base bar completes the blackout effect.

## TECHNICAL INFORMATION

| Headbox     | 3 piece extruded aluminium                                                                               |
|-------------|----------------------------------------------------------------------------------------------------------|
| Channels    | 70mm extruded aluminium<br>Compressable brush seals                                                      |
| Roller tube | 65mm extruded aluminium<br>2mm wall thickness                                                            |
| Control     | Motor by Somfy – remote<br>controlled, wall switch or through a<br>building management system            |
|             | Multitude of single and multi-<br>channel remotes available, as well<br>as automatic timers and sensors. |
| Idler       | Spring loaded idle pin                                                                                   |

70mm side channel Headbox endcap for 70mm side channels

TECHNICAL INFORMATION: BASEBARS

Size 18 x 35mm extruded aluminium with compressable brush seal