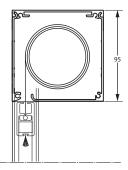

## SM 65 95 70

INTERNAL MOTORISED TOTAL BLACKOUT ROLLER BLINDS

The Helioscreen Total Blackout System offers the solution for home theatres, bedrooms, boardrooms and conference rooms where a near complete light block is required. The system comprises of a cleverly designed 95mm square headbox that conceals the roller blind, and aluminium side channels with compressable brush seals that prevent light bleed around the fabric. When the blind is down the brush seal that is on the base bar completes the blackout effect.

## TECHNICAL INFORMATION

| Headbox     | 3 piece extruded aluminium                                                                               |
|-------------|----------------------------------------------------------------------------------------------------------|
| Channels    | 70mm extruded aluminium<br>Compressable brush seals                                                      |
| Roller tube | 65mm extruded aluminium<br>2mm wall thickness                                                            |
| Control     | Motor by Somfy – remote<br>controlled, wall switch or through a<br>building management system            |
|             | Multitude of single and multi-<br>channel remotes available, as well<br>as automatic timers and sensors. |
| Idler       | Spring loaded idle pin                                                                                   |