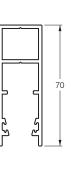

70mm side channel Headbox endcap for 70mm side channels

TECHNICAL INFORMATION: BASEBARS

Size 18 x 35mm extruded aluminium with compressable brush seal