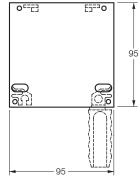

## TECHNICAL INFORMATION

| Headbox     | 3 piece extruded aluminium                                                                               |
|-------------|----------------------------------------------------------------------------------------------------------|
| Channels    | 70mm extruded aluminium<br>Compressable brush seals                                                      |
| Roller tube | 65mm extruded aluminium<br>2mm wall thickness                                                            |
| Control     | Motor by Somfy – remote<br>controlled, wall switch or through a<br>building management system            |
|             | Multitude of single and multi-<br>channel remotes available, as well<br>as automatic timers and sensors. |
| Idler       | Spring loaded idle pin                                                                                   |