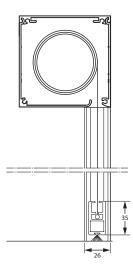

## TECHNICAL INFORMATION

| Headbox     | 3 piece extruded aluminium                                                                               |
|-------------|----------------------------------------------------------------------------------------------------------|
| Channels    | 70mm extruded aluminium<br>Compressable brush seals                                                      |
| Roller tube | 65mm extruded aluminium<br>2mm wall thickness                                                            |
| Control     | Motor by Somfy – remote<br>controlled, wall switch or through a<br>building management system            |
|             | Multitude of single and multi-<br>channel remotes available, as well<br>as automatic timers and sensors. |
| Idler       | Spring loaded idle pin                                                                                   |

70mm side channel Headbox endcap for 70mm side channels

TECHNICAL INFORMATION: BASEBARS

Size 18 x 35mm extruded aluminium with compressable brush seal