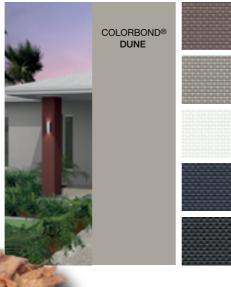

Vistaweave is inspired by the COLORBOND® steel colour range. The palette coordinates with any exterior to create a seamless finish. This offering caters for traditional colours such as CLASSIC CREAM®, PAPERBARK® and WOODLAND GREY®, right through to the latest contemporary tones such

as DUNE®, WALLABY® and MONUMENT®. Whether you want a splash of colour for a contrasting look or a perfect colour-coded match, the Vistaweave range is your perfect solution.

When selecting your screening fabric, consider the colours on your exterior such as the roof, guttering, bricks and other finishes. Every colour in the Vistaweave range will work harmoniously with the COLORBOND® steel exterior palette.