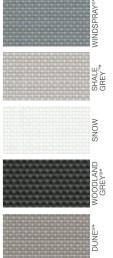

Colours are shown for illustrative purposes only. Refer to the sample for actual colour.

<sup>\*</sup> Inspired by COLORBOND® steel colours

EBONY

CHARCOAL

BASALT®\*

MONUMENT®\*

WOODLAND GREY®\*

CLASSIC CREAM®\*

PAPERBARK®\*

SNOW

Vistaweave Stripe is a versatile woven mesh designed for blinds, awnings and general outdoor applications. The selection of traditional and contemporary stripes provide design options for both residential and commercial applications. Vistaweave Stripe will create privacy without compromising the visual aspect.