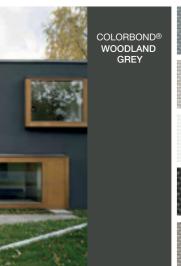

PAPERBARK®\*

SNOW

Vistaweave Stripe is a versatile woven mesh designed for blinds, awnings and general outdoor applications. The selection of traditional and contemporary stripes provide design options for both residential and commercial applications. Vistaweave Stripe will create privacy without compromising the visual aspect.