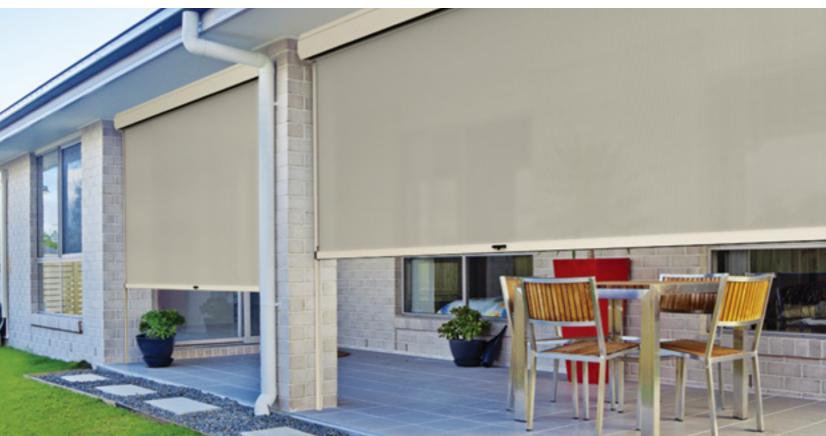

Designed for Australian conditions, Vistaweave 95 will create privacy from the outside without compromising the visual aspect.

## Reduces heat transmission

Improves air-conditioning efficiencies

**Provides UVR protection** 

Reduces glare in direct sunlight

Provides privacy without compromising the view

Allows moderate flow of fresh air