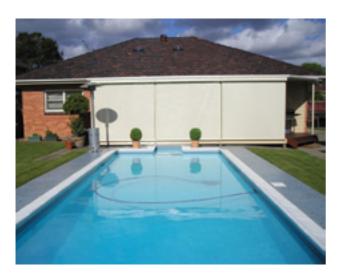

Designed for Australian conditions, Vistaweave 95 will create privacy from the outside without compromising the visual aspect.

## Reduces heat transmission

Improves air-conditioning efficiencies

**Provides UVR protection** 

Reduces glare in direct sunlight

Provides privacy without compromising the view

Allows moderate flow of fresh air