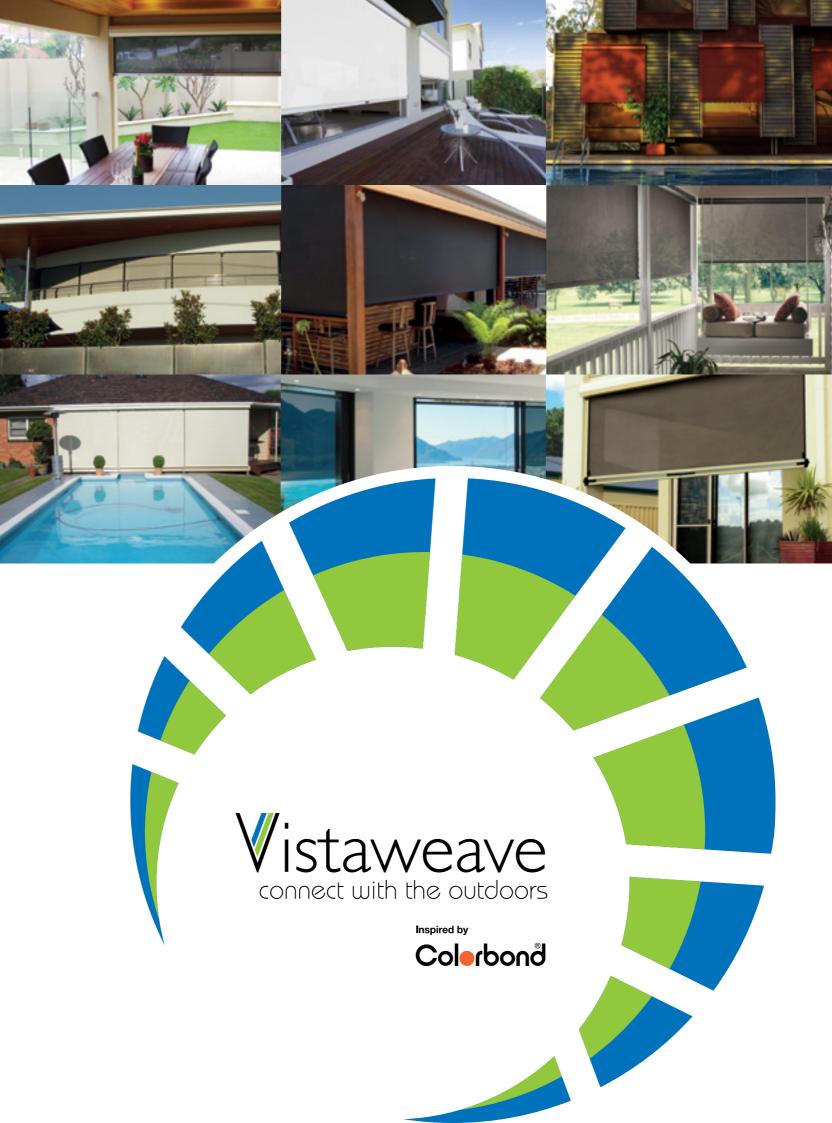

## Colerbond

Vistaweave is inspired by the COLOURBOND® colour range. The palette coordinates with any exterior to create a seamless finish. This offering caters for traditional colours such as CLASSIC CREAM®, PAPERBARK® and WOODLAND GREY® right through to the latest contemporary tones like DUNE®, WALLABY® and MONUMENT®. Whether you want a splash of colour for a contrasting look or a perfect colour-coded match, the Vistaweave range is your perfect solution.

Vistaweave is inspired by the COLORBOND® steel colour range. The palette coordinates with any exterior to create a seamless finish. This offering caters for traditional colours such as CLASSIC CREAM®, PAPERBARK® and WOODLAND GREY®, right through to the latest contemporary tones such

as DUNE®, WALLABY® and MONUMENT®. Whether you want a splash of colour for a contrasting look or a perfect colour-coded match, the Vistaweave range is your perfect solution.

When selecting your screening fabric, consider the colours on your exterior such as the roof, guttering, bricks and other finishes. Every colour in the Vistaweave range will work harmoniously with the COLORBOND® steel exterior palette.

Whether you like a contrasting look using opposing colours, a similar tone for a subtle variation or an exact match for a uniform finish, the Vistaweave colour range can provide endless possibilities. Be creative and transform your outdoors.