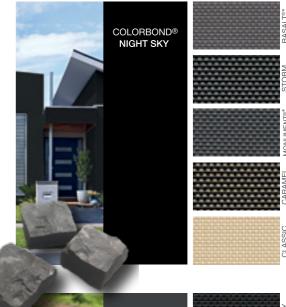

Designed for Australian conditions, Vistaweave 99 will provide a functional solution when privacy screening is paramount.

MONUMENT®\*

EBONY

CHARCOAL

**GUNMETAL** 