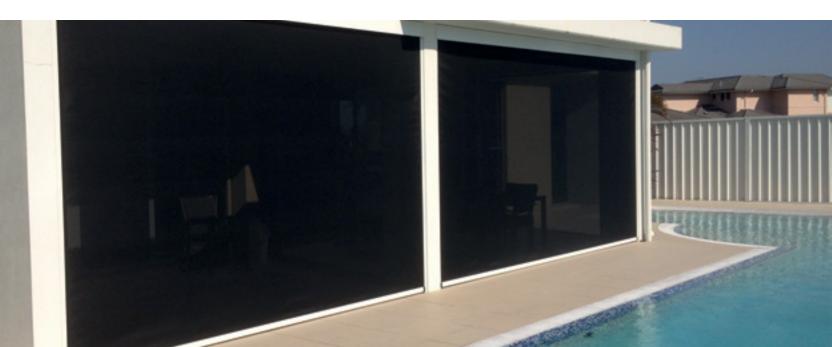

Designed for Australian conditions, Vistaweave 99 will provide a functional solution when privacy screening is paramount.

MONUMENT®\*

EBONY

CHARCOAL

**GUNMETAL** 

## Exceptional solar protection and visual privacy

Creates visual privacy screening

Reduces heat transmission

Improves air-conditioning efficiencies

**Provides UVR protection** 

Eliminates glare in direct sunlight