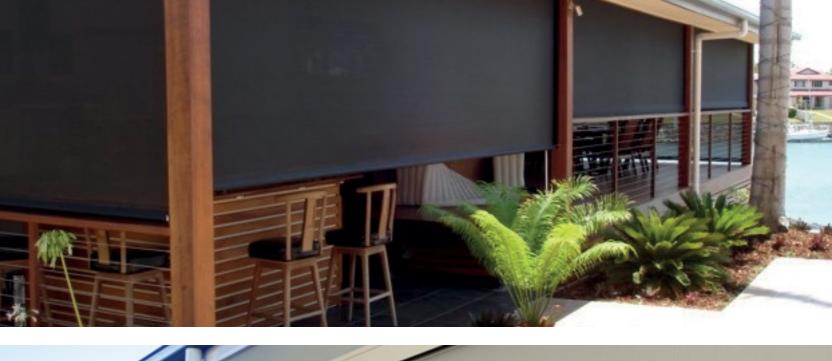

Designed for Australian conditions, Vistaweave 95 will create privacy from the outside without compromising the visual aspect.

Designed for Australian conditions, Vistaweave 99 will provide a functional solution when privacy screening is paramount.

MONUMENT®\*

EBONY

CHARCOAL

**GUNMETAL** 