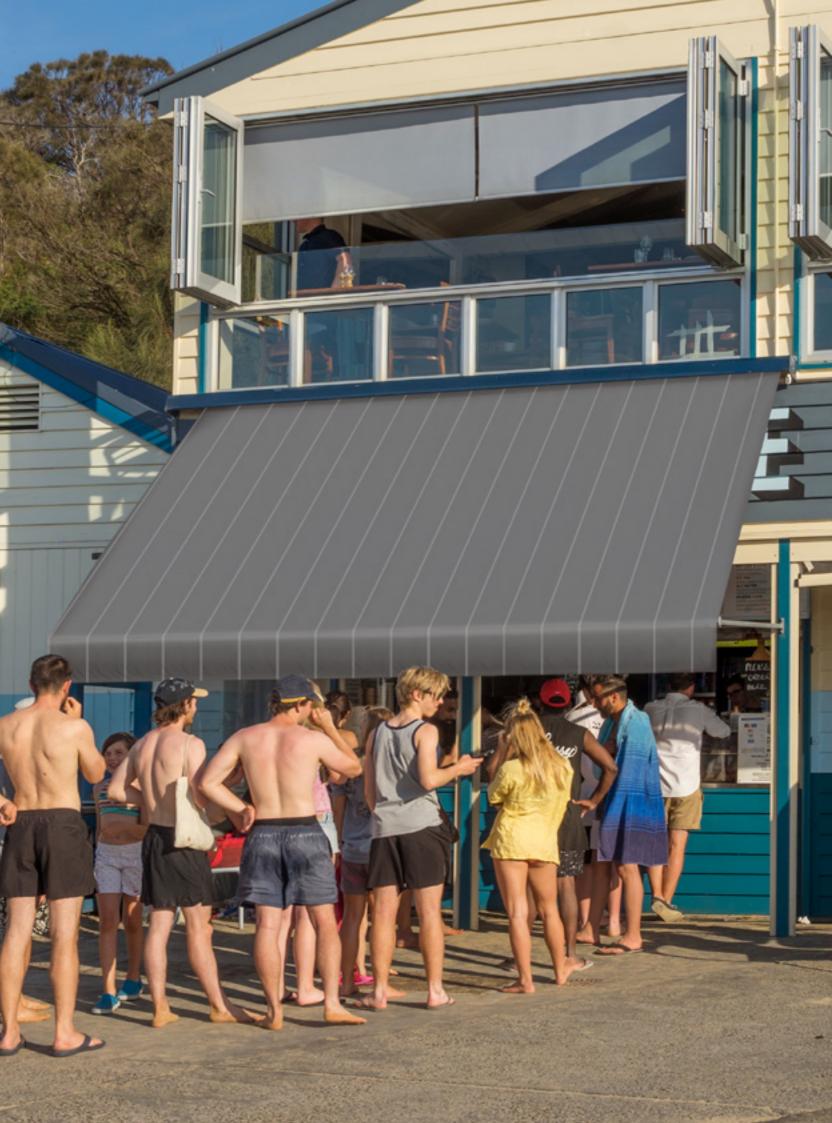

PAPERBARK®\*

SNOW

Vistaweave Stripe is a versatile woven mesh designed for blinds, awnings and general outdoor applications. The selection of traditional and contemporary stripes provide design options for both residential and commercial applications. Vistaweave Stripe will create privacy without compromising the visual aspect.