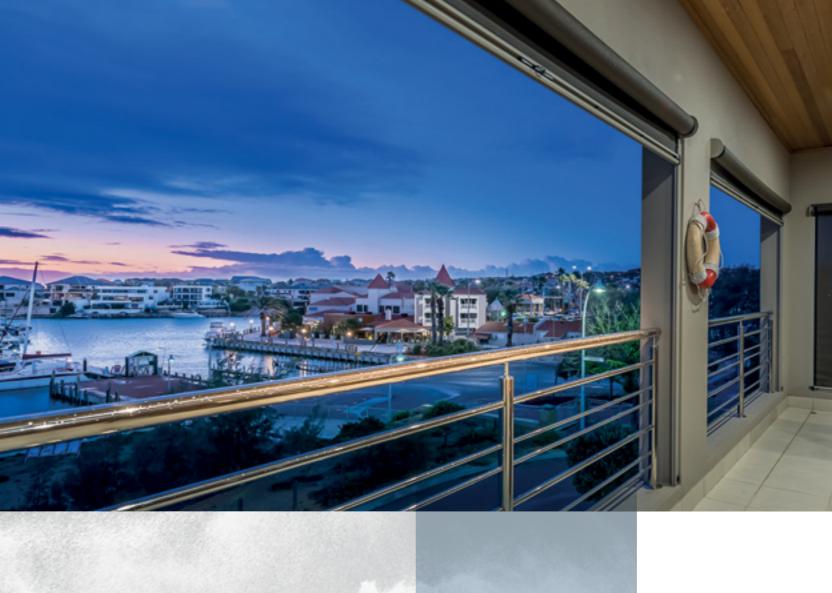

Designed for Australian conditions, Vistaweave 95 will create privacy from the outside without compromising the visual aspect.

## Reduces heat transmission

Improves air-conditioning efficiencies

**Provides UVR protection** 

Reduces glare in direct sunlight

Provides privacy without compromising the view

Allows moderate flow of fresh air