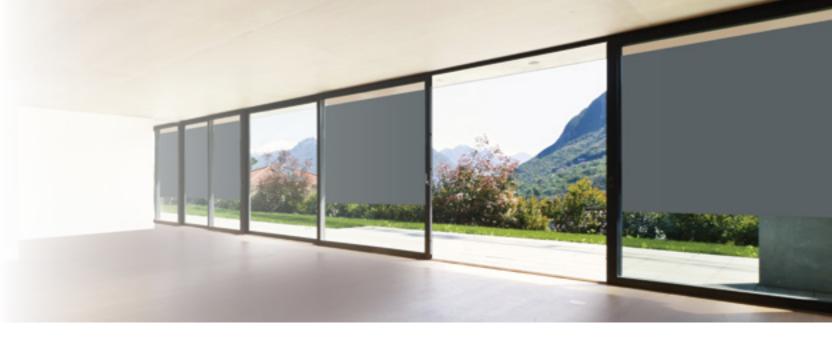

Designed for Australian conditions, Vistaweave 99 will provide a functional solution when privacy screening is paramount.

MONUMENT®\*

EBONY

CHARCOAL

**GUNMETAL** 

## Exceptional solar protection and visual privacy

Creates visual privacy screening

Reduces heat transmission

Improves air-conditioning efficiencies

**Provides UVR protection** 

Eliminates glare in direct sunlight