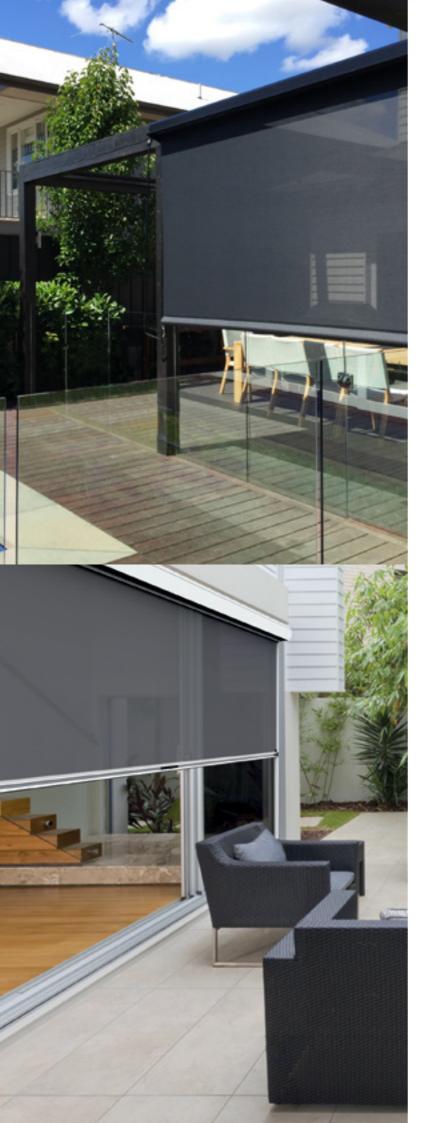

Designed for Australian conditions, Vistaweave 95 will create privacy from the outside without compromising the visual aspect.

## Reduces heat transmission

Improves air-conditioning efficiencies

**Provides UVR protection** 

Reduces glare in direct sunlight

Provides privacy without compromising the view

Allows moderate flow of fresh air