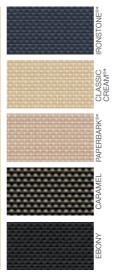

Colours are shown for illustrative purposes only. Refer to the sample for actual colour.

CLASSIC CREAM®\*

PAPERBARK®\*

CAPPUCCINO

 $<sup>^{\</sup>ast}$  Inspired by COLORBOND  $\!\!\!^{\circ}$  steel colours

PAPERBARK®\*

SNOW

Vistaweave Stripe is a versatile woven mesh designed for blinds, awnings and general outdoor applications. The selection of traditional and contemporary stripes provide design options for both residential and commercial applications. Vistaweave Stripe will create privacy without compromising the visual aspect.