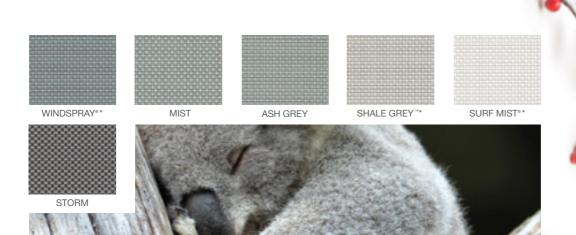

Designed for Australian conditions, Vistaweave 95 will create privacy from the outside without compromising the visual aspect.