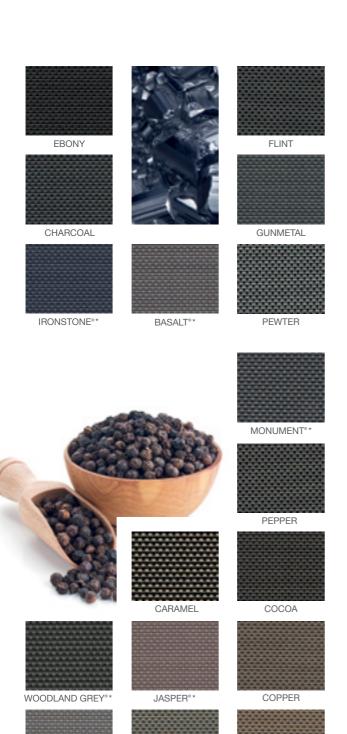

Designed for Australian conditions, Vistaweave 99 will provide a functional solution when privacy screening is paramount.

MONUMENT®\*

EBONY

CHARCOAL

**GUNMETAL** 

Colours are shown for illustrative purposes only. Refer to the sample for actual colour.

CLASSIC CREAM®\*

PAPERBARK®\*

CAPPUCCINO

 $<sup>^{\</sup>ast}$  Inspired by COLORBOND  $\!\!\!^{\circ}$  steel colours

Colours are shown for illustrative purposes only. Refer to the sample for actual colour.

<sup>\*</sup> Inspired by COLORBOND® steel colours

EBONY

CHARCOAL

BASALT®\*

MONUMENT®\*

WOODLAND GREY®\*

CLASSIC CREAM®\*

PAPERBARK®\*

SNOW

Vistaweave Stripe is a versatile woven mesh designed for blinds, awnings and general outdoor applications. The selection of traditional and contemporary stripes provide design options for both residential and commercial applications. Vistaweave Stripe will create privacy without compromising the visual aspect.