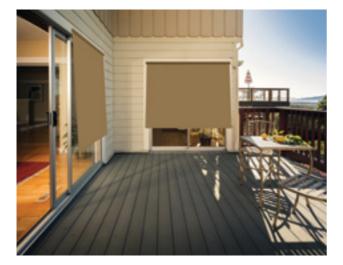

MAX is the latest innovative addition to the Vistaweave range. This exciting collection combines the market renowned benefits of the current outdoor blind mesh, with a tighter weave to provide enhanced privacy, solar protection and resistance to rain.

Designed for Australian conditions, Vistaweave MAX will create a stylish and durable way of maintaining a comfortable outdoor environment.

Reduces heat transmission

Improves air-conditioning efficiencies