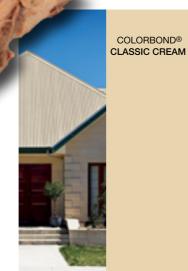

CLASSIC CREAM®\*

COBALT

CONGO

WALLABY®

Vistaweave 95 is a versatile woven mesh designed for blinds, awnings and general outdoor applications. The unique weave combines a functional solution for solar protection with a stylish textured appearance.