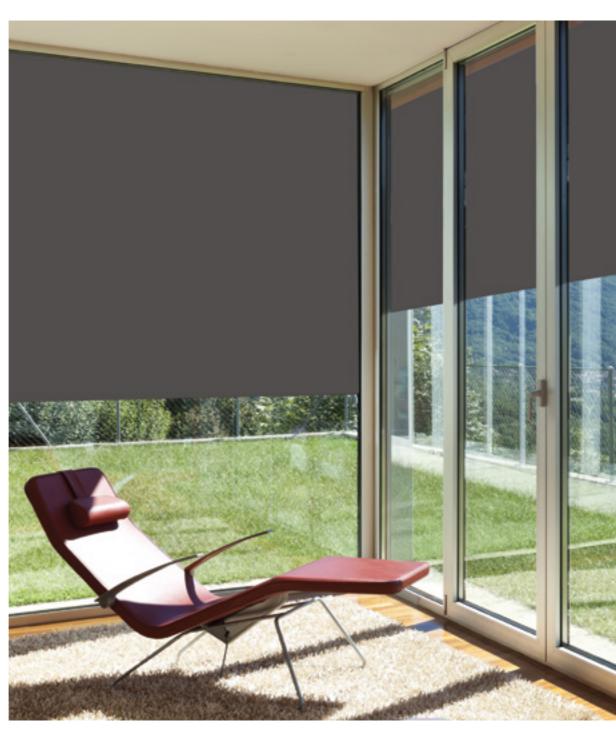

Designed for Australian conditions, Vistaweave 95 will create privacy from the outside without compromising the visual aspect.

## Reduces heat transmission

Improves air-conditioning efficiencies

**Provides UVR protection** 

Reduces glare in direct sunlight

Provides privacy without compromising the view

Allows moderate flow of fresh air