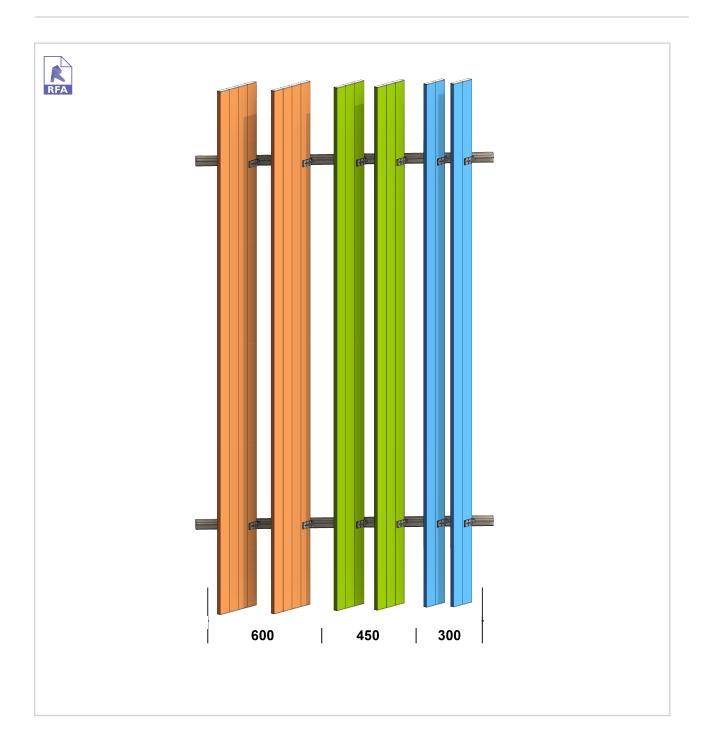

ht: Calculation example showing 8 blades

| 7 blades x 607 | 4259  |
|----------------|-------|
| I blade at 600 | 600   |
| 8 blades       | =4849 |





Louvres at any centre



BRACKET FIXED

Louvres at any pitch Louvres at any centre

# SUN LOUVRES - RECTANGULAR 3D MODEL

# PRODUCT DETAILS RL 600 SQUARE & RL 600 MITRE MOTORISED MAXI DRIVE LOUVRES

## TYPICAL DETAIL 3D FILE RL 600 SQUARE & RL 600 MITRE MOTORISED MAXI DRIVE LOUVRES









# SUN LOUVRES - RECTANGULAR 3D MODEL

# PRODUCT DETAILS RL 300/450/600 SQUARE END FIXED LOUVRES



## TYPICAL DETAIL 3D FILE RL 300/450/600 SQUARE END FIXED LOUVRES









# SUN LOUVRES - RECTANGULAR 3D MODEL

#### PRODUCT DETAILS RL 300/450/600 SQUARE BRACKET FIXED LOUVRES



#### TYPICAL DETAIL 3D FILE RL 300/450/600 SQUARE BRACKET FIXED LOUVRES