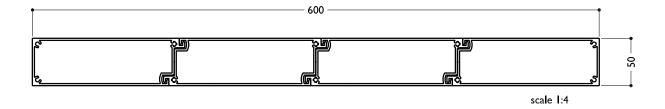

#### TECHNICAL DETAILS RL 600 SQUARE LOUVRE

| BLADE SPECIFICATIONS                     |          |                         |           |
|------------------------------------------|----------|-------------------------|-----------|
| Blade cover - opening system             | 607 mm   | Weight per lineal metre | 11.10 kgm |
| Weight per square metre - opening system | 19.0 sqm | Actual blade width      | 600 mm    |
| Blade Centres - opening system           | 607 mm   |                         |           |