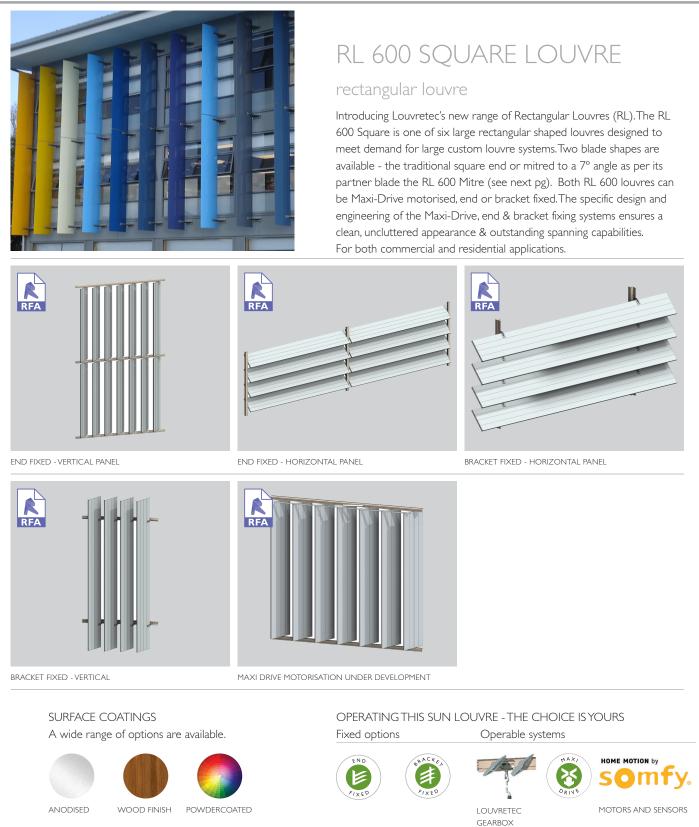

#### **PRODUCT OVERVIEW** RL 600 SQUARE LOUVRE

#### SUN LOUVRES - RECTANGULAR SPECIFICATIONS