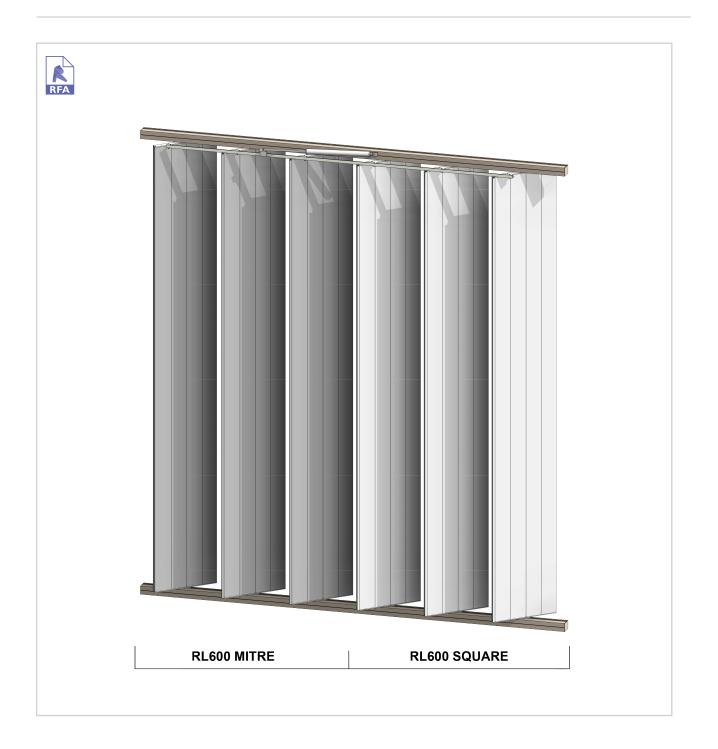

# PRODUCT DETAILS RL 600 SQUARE & RL 600 MITRE MOTORISED MAXI DRIVE LOUVRES

## TYPICAL DETAIL 3D FILE RL 600 SQUARE & RL 600 MITRE MOTORISED MAXI DRIVE LOUVRES