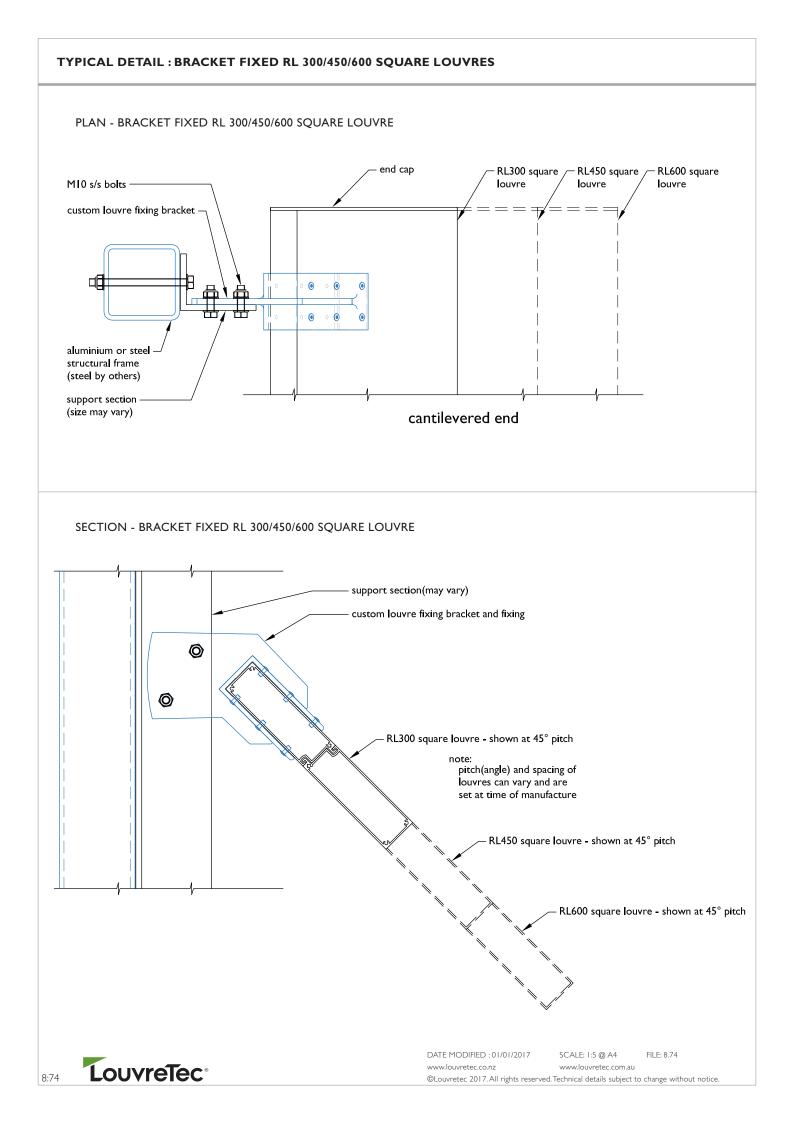

#### PRODUCT DETAILS RL 300/450/600 SQUARE BRACKET FIXED LOUVRES

#### TYPICAL DETAIL 3D FILE RL 300/450/600 SQUARE BRACKET FIXED LOUVRES