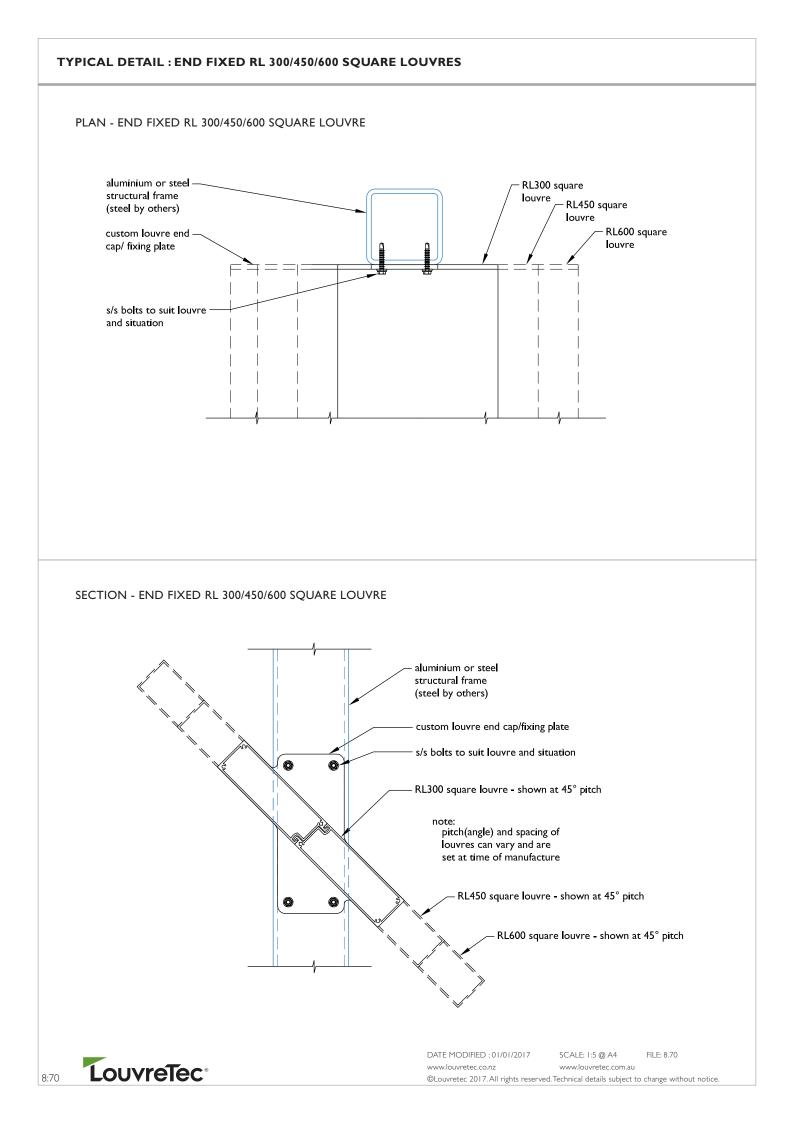

# PRODUCT DETAILS RL 300/450/600 SQUARE END FIXED LOUVRES

## TYPICAL DETAIL 3D FILE RL 300/450/600 SQUARE END FIXED LOUVRES