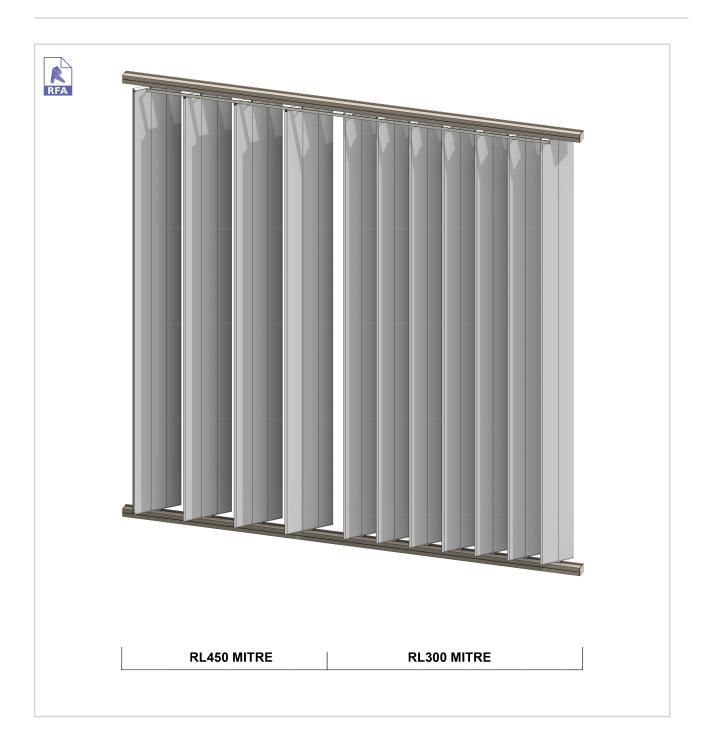

#### **PRODUCT DETAILS** RL 300/450/600 MITRE END FIXED LOUVRES

#### TYPICAL DETAIL 3D FILE RL 300/450/600 MITRE END FIXED LOUVRES

#### **TYPICAL DETAIL: END FIXED RL 300/450/600 MITRE LOUVRES**