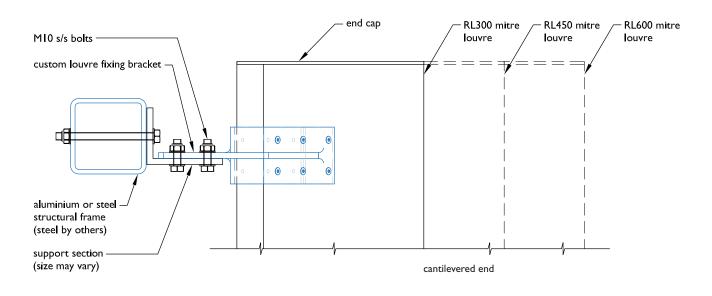

#### **TYPICAL DETAIL: BRACKET FIXED RL 300/450/600 MITRE LOUVRES**

#### PLAN - BRACKET FIXED RL 300/450/600 MITRE LOUVRE

#### SECTION - BRACKET FIXED RL 300/450/600 MITRE LOUVRE