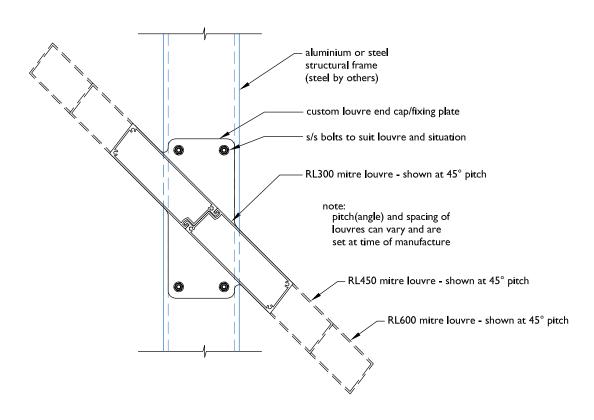

#### **TYPICAL DETAIL: END FIXED RL 300/450/600 MITRE LOUVRES**

#### PLAN - END FIXED RL 300/450/600 MITRE LOUVRE

#### SECTION - END FIXED RL 300/450/600 MITRE LOUVRE