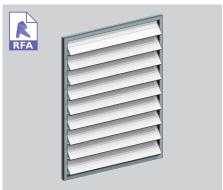

#### PRODUCT DETAILS RL 300 & RL 450 MITRE MOTORISED MAXI DRIVE LOUVRES

#### TYPICAL DETAIL 3D FILE RL 300 & RL 450 MITRE MOTORISED MAXI DRIVE LOUVRES

#### TYPICAL DETAIL: MAXI DRIVE MOTORISED RL 300 & RL 450 MITRE LOUVRES