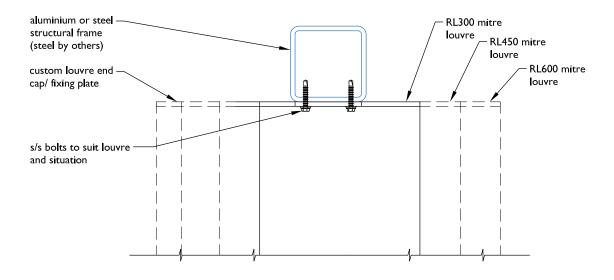

#### PRODUCT DETAILS RL 300/450/600 MITRE BRACKET FIXED LOUVRES

#### TYPICAL DETAIL 3D FILE RL 300/450/600 MITRE BRACKET FIXED LOUVRES

#### **TYPICAL DETAIL: BRACKET FIXED RL 300/450/600 MITRE LOUVRES**

#### PLAN - BRACKET FIXED RL 300/450/600 MITRE LOUVRE

#### SECTION - BRACKET FIXED RL 300/450/600 MITRE LOUVRE