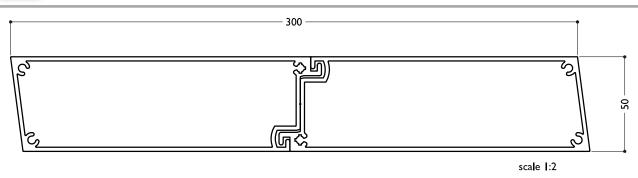

#### TECHNICAL DETAILS RL 300 MITRE LOUVRE

| BLADE SPECIFICATIONS                     |          |                         |          |
|------------------------------------------|----------|-------------------------|----------|
| Blade cover - opening system             | 307 mm   | Weight per lineal metre | 5.45 kgm |
| Weight per square metre - opening system | 18.5 sqm | Actual blade width      | 300 mm   |
| Blade Centres - opening system           | 307 mm   |                         |          |