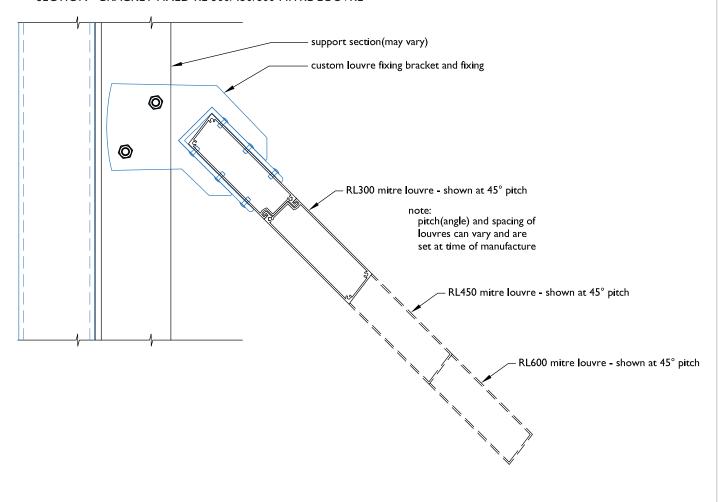

RES

#### TYPICAL DETAIL 3D FILE RL 300 & RL 450 MITRE MOTORISED MAXI DRIVE LOUVRES



#### TYPICAL DETAIL: MAXI DRIVE MOTORISED RL 300 & RL 450 MITRE LOUVRES





#### **PRODUCT DETAILS** RL 300/450/600 MITRE END FIXED LOUVRES

#### TYPICAL DETAIL 3D FILE RL 300/450/600 MITRE END FIXED LOUVRES



#### **TYPICAL DETAIL: END FIXED RL 300/450/600 MITRE LOUVRES**

#### PLAN - END FIXED RL 300/450/600 MITRE LOUVRE



#### SECTION - END FIXED RL 300/450/600 MITRE LOUVRE







#### PRODUCT DETAILS RL 300/450/600 MITRE BRACKET FIXED LOUVRES

#### TYPICAL DETAIL 3D FILE RL 300/450/600 MITRE BRACKET FIXED LOUVRES



#### **TYPICAL DETAIL: BRACKET FIXED RL 300/450/600 MITRE LOUVRES**

#### PLAN - BRACKET FIXED RL 300/450/600 MITRE LOUVRE



#### SECTION - BRACKET FIXED RL 300/450/600 MITRE LOUVRE