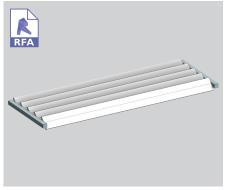

#### PRODUCT DETAILS RL 300 & RL 450 MITRE MOTORISED MAXI DRIVE LOUVRES

#### TYPICAL DETAIL 3D FILE RL 300 & RL 450 MITRE MOTORISED MAXI DRIVE LOUVRES

#### TYPICAL DETAIL: MAXI DRIVE MOTORISED RL 300 & RL 450 MITRE LOUVRES