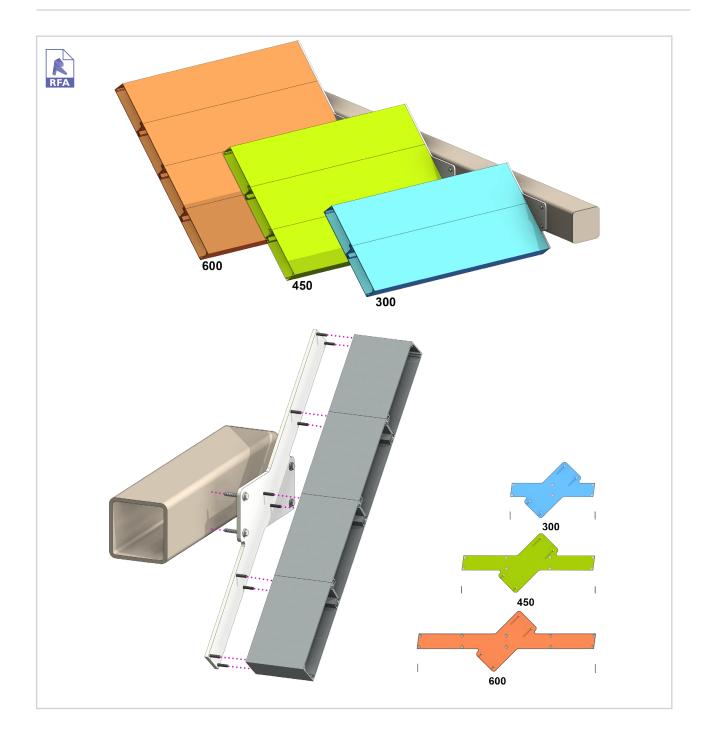

#### **PRODUCT DETAILS** RL 300/450/600 MITRE END FIXED LOUVRES

#### TYPICAL DETAIL 3D FILE RL 300/450/600 MITRE END FIXED LOUVRES