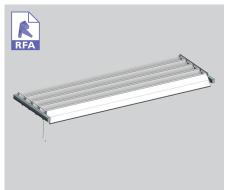

#### PRODUCT DETAILS RL 300/450/600 MITRE BRACKET FIXED LOUVRES

#### TYPICAL DETAIL 3D FILE RL 300/450/600 MITRE BRACKET FIXED LOUVRES

#### **TYPICAL DETAIL: BRACKET FIXED RL 300/450/600 MITRE LOUVRES**