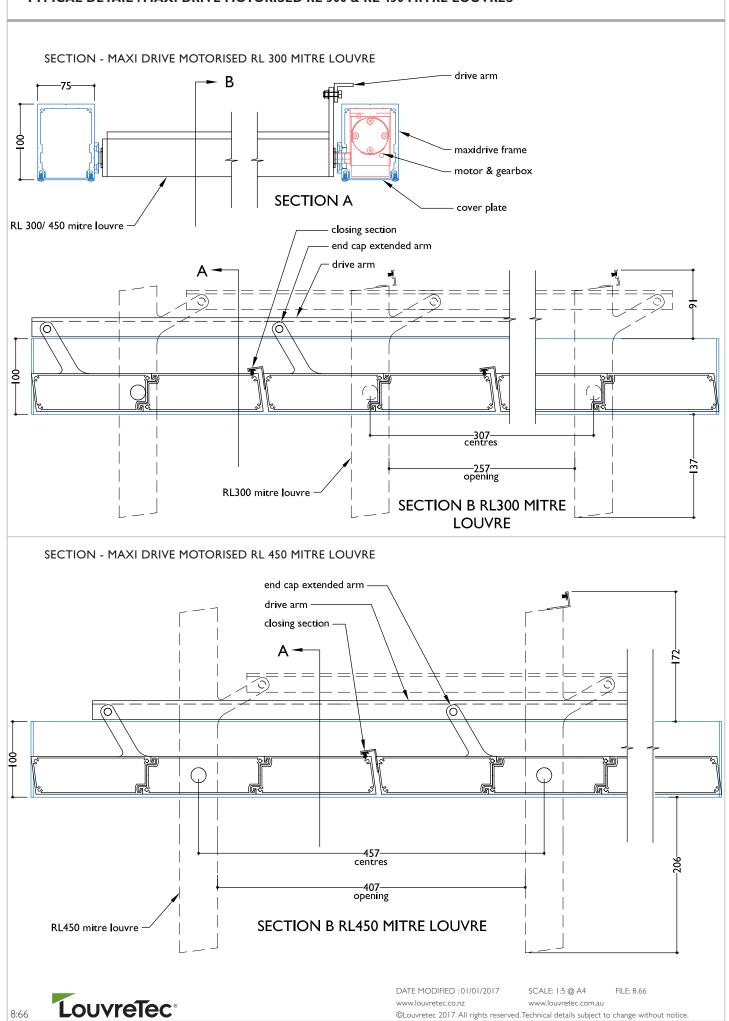

#### PRODUCT DETAILS RL 300 & RL 450 MITRE MOTORISED MAXI DRIVE LOUVRES

#### TYPICAL DETAIL 3D FILE RL 300 & RL 450 MITRE MOTORISED MAXI DRIVE LOUVRES

#### TYPICAL DETAIL: MAXI DRIVE MOTORISED RL 300 & RL 450 MITRE LOUVRES