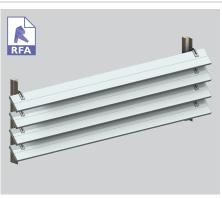

#### PRODUCT DETAILS RL 300/450/600 MITRE BRACKET FIXED LOUVRES

#### TYPICAL DETAIL 3D FILE RL 300/450/600 MITRE BRACKET FIXED LOUVRES

#### **TYPICAL DETAIL: BRACKET FIXED RL 300/450/600 MITRE LOUVRES**