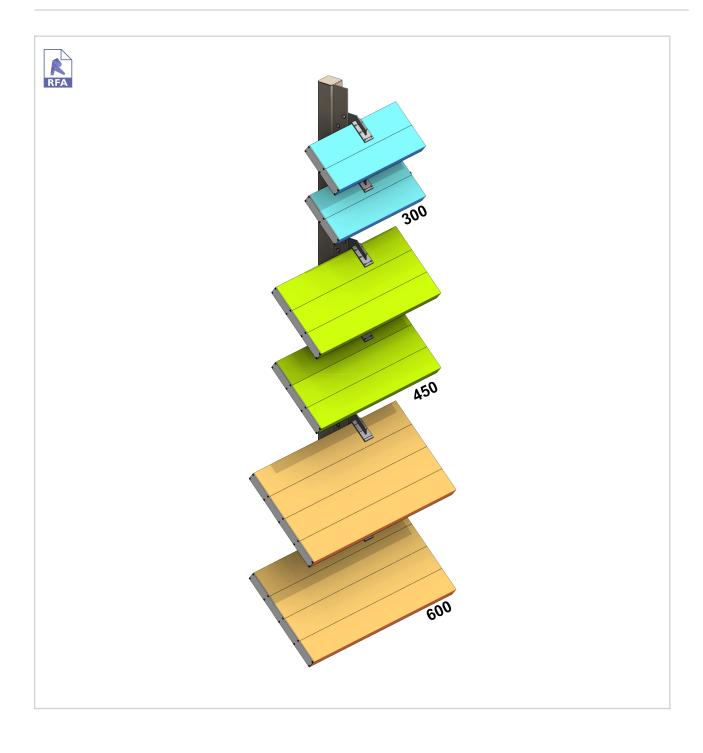

ED**

Louvres at any pitch Louvres at any centre



#### BRACKET FIXED

Louvres at any pitch Louvres at any centre



#### PRODUCT DETAILS RL 300 & RL 450 MITRE MOTORISED MAXI DRIVE LOUVRES

#### TYPICAL DETAIL 3D FILE RL 300 & RL 450 MITRE MOTORISED MAXI DRIVE LOUVRES



#### TYPICAL DETAIL: MAXI DRIVE MOTORISED RL 300 & RL 450 MITRE LOUVRES





#### **PRODUCT DETAILS** RL 300/450/600 MITRE END FIXED LOUVRES

#### TYPICAL DETAIL 3D FILE RL 300/450/600 MITRE END FIXED LOUVRES



#### **TYPICAL DETAIL: END FIXED RL 300/450/600 MITRE LOUVRES**

#### PLAN - END FIXED RL 300/450/600 MITRE LOUVRE



#### SECTION - END FIXED RL 300/450/600 MITRE LOUVRE







#### PRODUCT DETAILS RL 300/450/600 MITRE BRACKET FIXED LOUVRES

#### TYPICAL DETAIL 3D FILE RL 300/450/600 MITRE BRACKET FIXED LOUVRES



#### **TYPICAL DETAIL: BRACKET FIXED RL 300/450/600 MITRE LOUVRES**

#### PLAN - BRACKET FIXED RL 300/450/600 MITRE LOUVRE



#### SECTION - BRACKET FIXED RL 300/450/600 MITRE LOUVRE