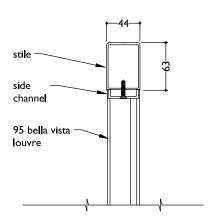

## TYPICAL DETAIL: 95MM BELLA VISTA KISS PIVOT AND END FIXED

PLAN 95 BELLA VISTA KISS PIVOT IN DOOR PANEL

PLAN - END FIXED 95 BELLA VISTA IN DOOR PANEL

SECTION
95 BELLA VISTA KISS PIVOT IN DOOR PANEL