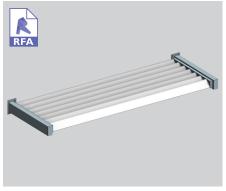

#### TYPICAL DETAIL 3D FILES 95MM BELLA VISTA KISS PIVOT AND END FIXED

95mm Bella Vista kiss pivot panel.

95mm Bella Vista end fixed vertical panel.