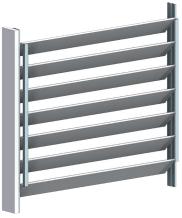

95MM BELLA VISTA LOUVRE

95MM BELLA VISTA KISS PANEL

END FIXED VERTICAL

END FIXED OVERHEAD

95MM BELLA VISTA SLIDING DOOR

95MM BELLA VISTA BIFOLD DOOR

#### TYPICAL DETAIL 3D FILES 95MM BELLA VISTA KISS PIVOT AND END FIXED

95mm Bella Vista kiss pivot panel.

95mm Bella Vista end fixed vertical panel.