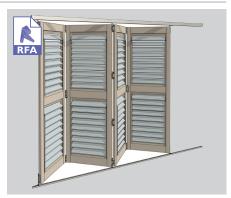

## TYPICAL DETAIL 3D FILES 95MM BELLA VISTA SLIDING AND BIFOLD DOORS

95mm Bella Vista in sliding door.

95mm Bella Vista in Bi-fold door.