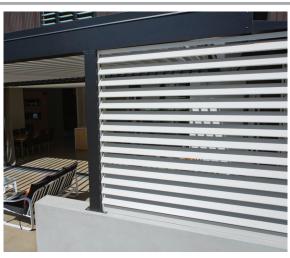

# a rectangular option for infills

The Bella Vista family of two louvre blades is available in standard or heavy versions and offers a rectangular option to the 90mm KISS Midi Louvre. Available as a hand operated KISS Pivot system and offering the advantages of fully adjustable louvres at little more than fixed louvre prices. The rectangular blades close onto a woolpile strip and sit flush when closed giving a pleasing contrast to traditional shaped louvres. Particularly well suited to hinged or sliding shutters. Also available end fixed.

95MM BELLA VISTA LOUVRE

95MM BELLA VISTA KISS PANEL

END FIXED VERTICAL

END FIXED OVERHEAD

95MM BELLA VISTA SLIDING DOOR

95MM BELLA VISTA BIFOLD DOOR