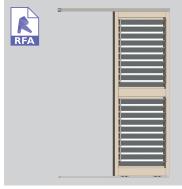

## TYPICAL DETAIL 3D FILES 95MM BELLA VISTA SLIDING AND BIFOLD DOORS

95mm Bella Vista in sliding door.

95mm Bella Vista in Bi-fold door.