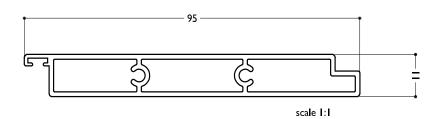

### TECHNICAL DETAILS 95MM BELLA VISTA

| BLADE SPECIFICATIONS                     |             |                         |         |
|------------------------------------------|-------------|-------------------------|---------|
| Blade cover - opening system             | 90 mm       | Weight per lineal metre | 0.68 lm |
| Weight per square metre - opening system | 7.55 kg/sqm | Actual blade width      | 95 mm   |
| Blade Centres - opening system           | 90 mm       |                         |         |