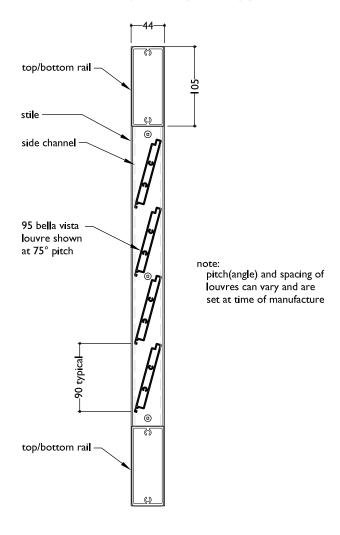

### PRODUCT DETAILS 95MM BELLA VISTA

### TECHNICAL DETAILS 95MM BELLA VISTA

| BLADE SPECIFICATIONS                     |             |                         |         |
|------------------------------------------|-------------|-------------------------|---------|
| Blade cover - opening system             | 90 mm       | Weight per lineal metre | 0.68 lm |
| Weight per square metre - opening system | 7.55 kg/sqm | Actual blade width      | 95 mm   |
| Blade Centres - opening system           | 90 mm       |                         |         |