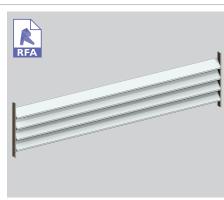

#### TYPICAL DETAIL 3D FILES 95MM BELLA VISTA KISS PIVOT AND END FIXED

95mm Bella Vista kiss pivot panel.

95mm Bella Vista end fixed vertical panel.