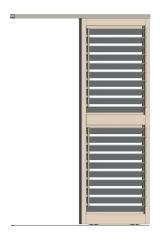

95MM BELLA VISTA LOUVRE

95MM BELLA VISTA KISS PANEL

END FIXED VERTICAL

END FIXED OVERHEAD

95MM BELLA VISTA SLIDING DOOR

95MM BELLA VISTA BIFOLD DOOR

## TYPICAL DETAIL 3D FILES 95MM BELLA VISTA SLIDING AND BIFOLD DOORS

95mm Bella Vista in sliding door.

95mm Bella Vista in Bi-fold door.