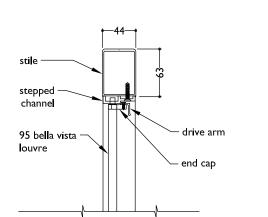

## TYPICAL DETAIL: 95MM BELLA VISTA KISS PIVOT AND END FIXED

PLAN 95 BELLA VISTA KISS PIVOT IN DOOR PANEL

PLAN - END FIXED 95 BELLA VISTA IN DOOR PANEL

SECTION
95 BELLA VISTA KISS PIVOT IN DOOR PANEL