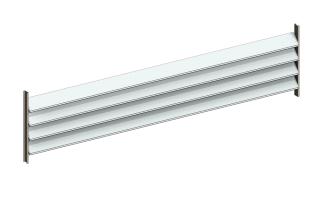

95MM BELLA VISTA LOUVRE

95MM BELLA VISTA KISS PANEL

END FIXED VERTICAL

END FIXED OVERHEAD

95MM BELLA VISTA SLIDING DOOR

95MM BELLA VISTA BIFOLD DOOR

#### TYPICAL DETAIL 3D FILES 95MM BELLA VISTA KISS PIVOT AND END FIXED

95mm Bella Vista kiss pivot panel.

95mm Bella Vista end fixed vertical panel.