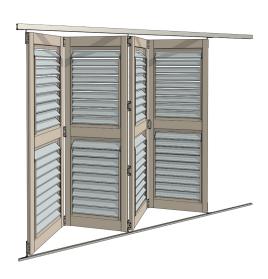

## TYPICAL DETAIL 3D FILES 95MM BELLA VISTA SLIDING AND BIFOLD DOORS

95mm Bella Vista in sliding door.

95mm Bella Vista in Bi-fold door.