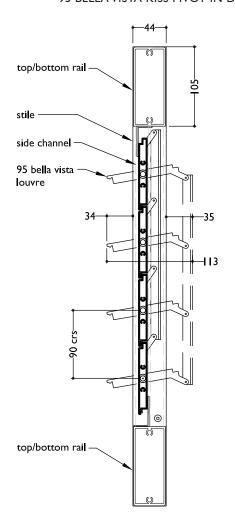

## TYPICAL DETAIL: 95MM BELLA VISTA KISS PIVOT AND END FIXED

PLAN 95 BELLA VISTA KISS PIVOT IN DOOR PANEL

PLAN - END FIXED 95 BELLA VISTA IN DOOR PANEL

SECTION
95 BELLA VISTA KISS PIVOT IN DOOR PANEL

# SECTION - END FIXED 95 BELLA VISTA IN DOOR PANEL