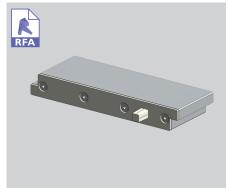

#### TYPICAL DETAIL 3D MODELS 200 FLUSH PANEL MOTORISED SPIRAL PIVOT LOUVRES - CENTRE **PIVOT**

200 flush panel - centre pivot

Elam Street vertical panel, horizontal blades