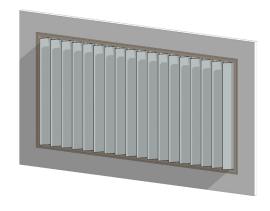

#### TYPICAL DETAIL 3D MODELS 200 FLUSH PANEL MOTORISED SPIRAL PIVOT LOUVRES - REAR PIVOT

200 flush panel - rear pivot

Super Elam Street with sub frame vertical panel. vertical blades note: rear pivot louvres can only be used as vertical blades