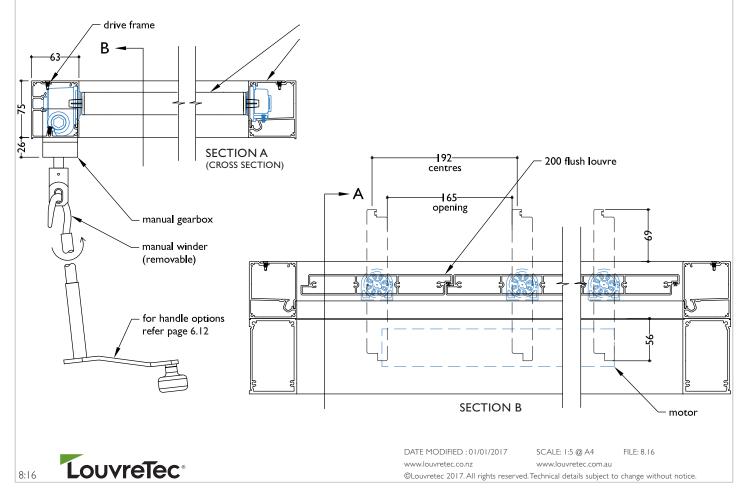

#### SECTION - CENTRE PIVOT MANUALLY OPERABLE 200 FLUSH LOUVRE SPIRAL PIVOT

#### TECHNICAL DETAILS 200MM FLUSH PANEL

| BLADE SPECIFICATIONS                     |              |                         |            |
|------------------------------------------|--------------|-------------------------|------------|
| Blade cover - opening system             | 192 mm       | Weight per lineal metre | 2.67 kg/lm |
| Weight per square metre - opening system | 13.95 kg/sqm | Actual blade width      | 200 mm     |
| Blade Centres - opening system           | 192 mm       |                         |            |