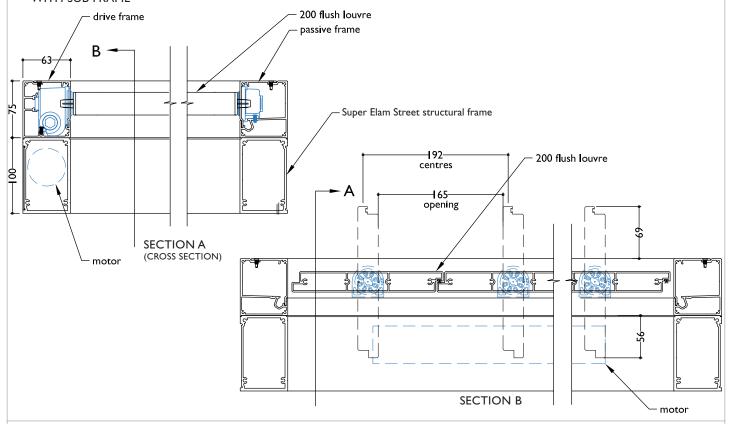

## SECTION - CENTRE PIVOT MOTORISED 200 FLUSH LOUVRE SPIRAL PIVOT ON SUPER ELAM STREET STRUCTURAL FRAME WITH SUB FRAME