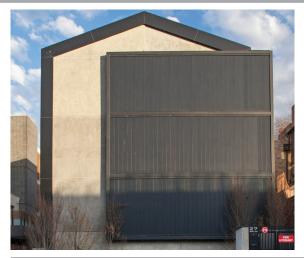

### 200MM FLUSH PANEL

### wall panel / sun louvre / balustrade

The 200mm Flush Panel louvre system is available as Spiral Pivot motorised or hand operable providing a fully flush operable opening wall. Blades can be run vertically or horizontally. Each blade closes on to a woolpile strip. The triple box section design provides good spans both vertically and horizontally. The slim 200mm blades are only 27mm deep giving over 165mm clear space when opened. Choose either centre of blade or rear pivot options. Rear pivot allows for close fitting alongside aluminium window and door joinery.