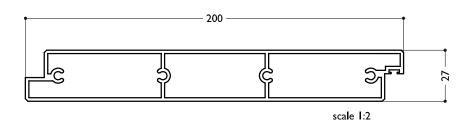

#### TECHNICAL DETAILS 200MM FLUSH PANEL

| BLADE SPECIFICATIONS                     |              |                         |            |
|------------------------------------------|--------------|-------------------------|------------|
| Blade cover - opening system             | 192 mm       | Weight per lineal metre | 2.67 kg/lm |
| Weight per square metre - opening system | 13.95 kg/sqm | Actual blade width      | 200 mm     |
| Blade Centres - opening system           | 192 mm       |                         |            |