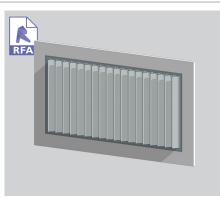

#### TYPICAL DETAIL 3D MODELS 200 FLUSH PANEL MOTORISED SPIRAL PIVOT LOUVRES - CENTRE **PIVOT**

200 flush panel - centre pivot

Elam Street vertical panel, horizontal blades