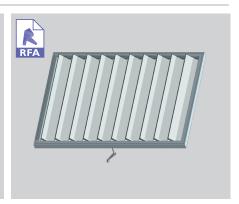

#### TYPICAL DETAIL 3D MODELS 200 FLUSH PANEL MOTORISED SPIRAL PIVOT LOUVRES - REAR PIVOT

200 flush panel - rear pivot

Super Elam Street with sub frame vertical panel. vertical blades note: rear pivot louvres can only be used as vertical blades