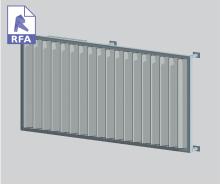

#### TYPICAL DETAIL 3D MODELS 200 FLUSH PANEL MOTORISED SPIRAL PIVOT LOUVRES - CENTRE **PIVOT**

200 flush panel - centre pivot

Elam Street vertical panel, horizontal blades

#### TYPICAL DETAIL 3D MODELS 200 FLUSH PANEL MOTORISED SPIRAL PIVOT LOUVRES - REAR PIVOT

200 flush panel - rear pivot

Super Elam Street with sub frame vertical panel. vertical blades note: rear pivot louvres can only be used as vertical blades