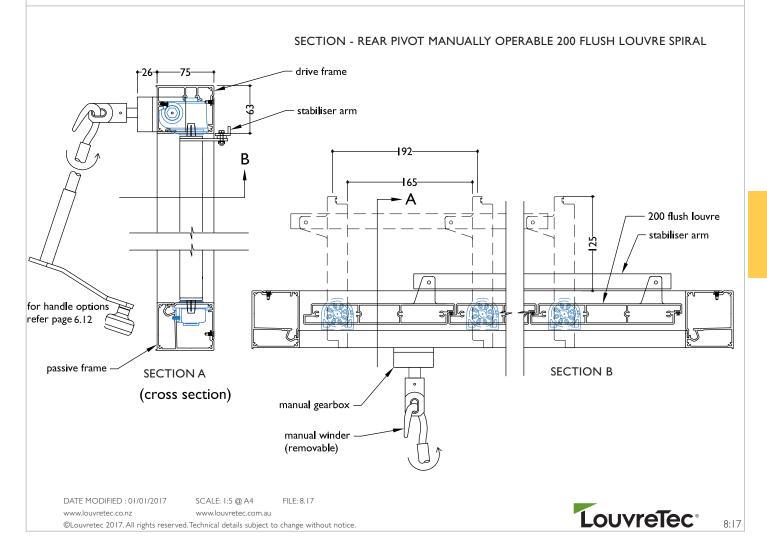

#### **TYPICAL DETAIL: 200MM FLUSH PANEL - REAR PIVOT**

#### TYPICAL DETAIL 3D MODELS 200 FLUSH PANEL MOTORISED SPIRAL PIVOT LOUVRES - REAR PIVOT

200 flush panel - rear pivot

Super Elam Street with sub frame vertical panel. vertical blades note: rear pivot louvres can only be used as vertical blades

#### TECHNICAL DETAILS 200MM FLUSH PANEL

| BLADE SPECIFICATIONS                     |              |                         |            |
|------------------------------------------|--------------|-------------------------|------------|
| Blade cover - opening system             | 192 mm       | Weight per lineal metre | 2.67 kg/lm |
| Weight per square metre - opening system | 13.95 kg/sqm | Actual blade width      | 200 mm     |
| Blade Centres - opening system           | 192 mm       |                         |            |