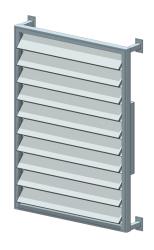

#### TYPICAL DETAIL 3D MODELS 200 FLUSH PANEL MOTORISED SPIRAL PIVOT LOUVRES - CENTRE **PIVOT**

200 flush panel - centre pivot

Elam Street vertical panel, horizontal blades