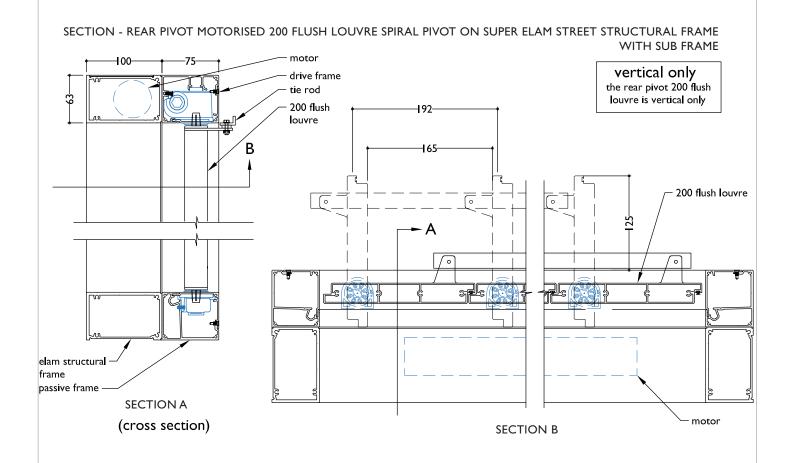

## SECTION - CENTRE PIVOT MOTORISED 200 FLUSH LOUVRE SPIRAL PIVOT ON SUPER ELAM STREET STRUCTURAL FRAME WITH SUB FRAME

#### TECHNICAL DETAILS 200MM FLUSH PANEL

| BLADE SPECIFICATIONS                     |              |                         |            |
|------------------------------------------|--------------|-------------------------|------------|
| Blade cover - opening system             | 192 mm       | Weight per lineal metre | 2.67 kg/lm |
| Weight per square metre - opening system | 13.95 kg/sqm | Actual blade width      | 200 mm     |
| Blade Centres - opening system           | 192 mm       |                         |            |