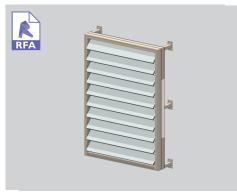

# 

#### PRODUCT OVERVIEW 200MM FLUSH PANEL



### 200MM FLUSH PANEL

### wall panel / sun louvre / balustrade

The 200mm Flush Panel louvre system is available as Spiral Pivot motorised or hand operable providing a fully flush operable opening wall. Blades can be run vertically or horizontally. Each blade closes on to a woolpile strip. The triple box section design provides good spans both vertically and horizontally. The slim 200mm blades are only 27mm deep giving over 165mm clear space when opened. Choose either centre of blade or rear pivot options. Rear pivot allows for close fitting alongside aluminium window and door joinery.









200 FLUSH PANEL CENTRE PIVOT

ELAM STREET FRAME - VERTICAL MOTORISED

SUPER ELAM STREET FRAME - HORIZONTAL







SUPER ELAM STREET FRAME WITH SUB FRAME -VERTICAL MOTORISED



ELAM STREET FRAME - VERTICAL HAND OPERATED

#### SURFACE COATINGS A wide range of options are available.



ANODISED

WOOD FINISH



#### OPERATING THIS SUN LOUVRE - THE CHOICE IS YOURS Fixed options Operable systems











LOUVRETEC GEARBOX

MOTORS AND SENSORS



#### TECHNICAL DETAILS 200MM FLUSH PANEL



| BLADE SPECIFICATIONS                     |              |                         |            |
|------------------------------------------|--------------|-------------------------|------------|
| Blade cover - opening system             | 192 mm       | Weight per lineal metre | 2.67 kg/lm |
| Weight per