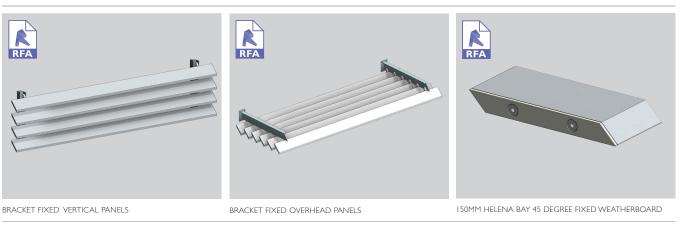

# TYPICAL DETAIL 3D MODELS 150MM HELENA BAY 45° FIXED WEATHERBOARD PANEL - BRACKET FIXED