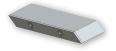

## SUN LOUVRES - RECTANGULAR OVERVIEW

PRODUCT OVERVIEW 150MM HELENA BAY 45° FIXED WEATHERBOARD PANEL

## 150MM HELENA BAY 45° FIXED WEATHERBOARD PANEL wall panel / sun louvre / balustrade

This blade has been specifically designed for end fixing or bracket fixing only.

The 45° mitred end of the blade presents a flush vertical face to the leading edge of the panel.