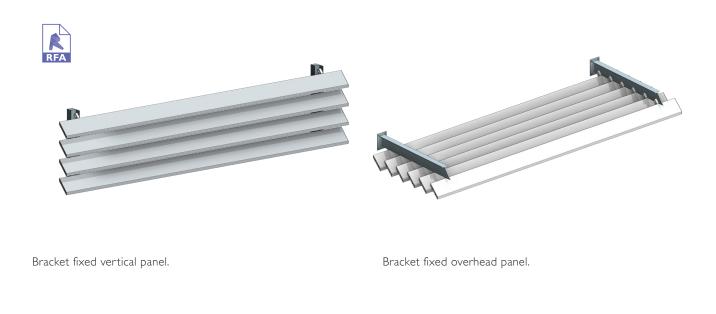

# TYPICAL DETAIL 3D MODELS 150MM HELENA BAY 45° FIXED WEATHERBOARD PANEL - BRACKET FIXED