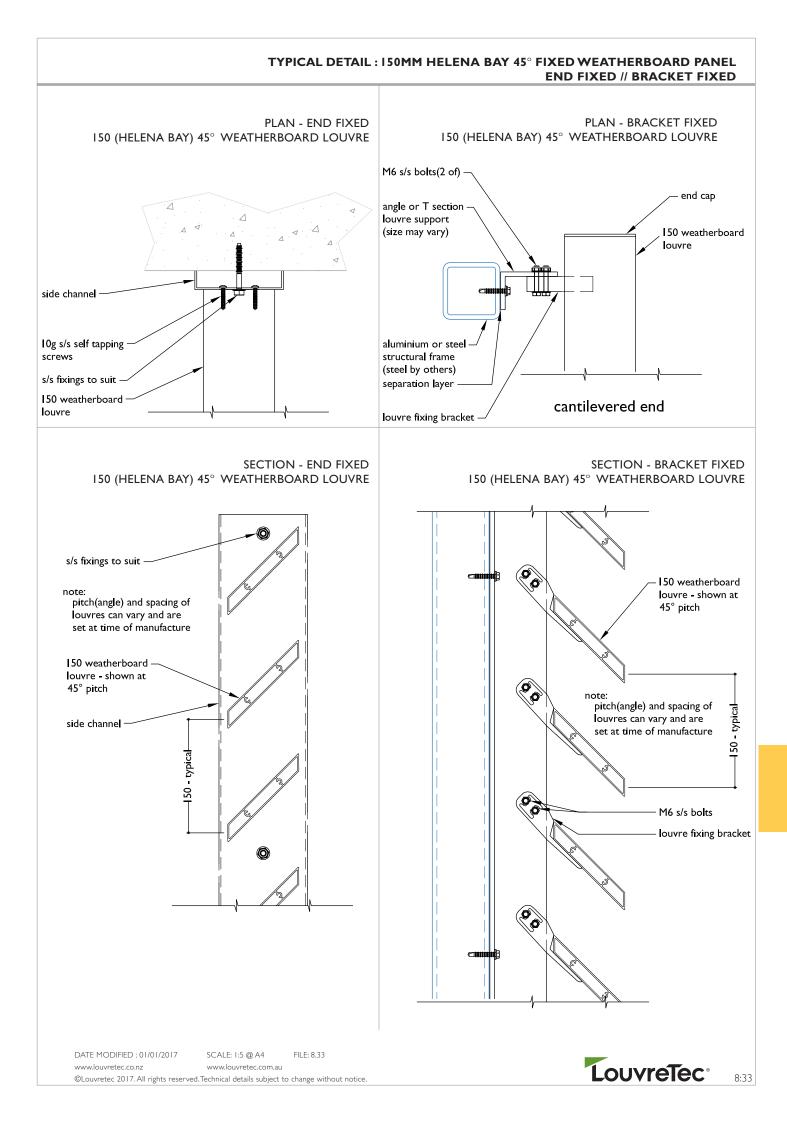

# TECHNICAL DETAILS ISOMM HELENA BAY 45° FIXED WEATHERBOARD PANEL ISO <td colsp

SPANS AT A GLANCE NB Refer Engineering Section. Climate, terrain, shielding, location, type of structure contribute to determine spans.

| WIND ZONE                                       | INSIDE | LOW               | MEDIUM             | HIGH              | VERY HIGH         | EXTRA HIGH        |
|-------------------------------------------------|--------|-------------------|--------------------|-------------------|-------------------|-------------------|
| Factored wind speed at building                 |        | 32m/s<br>115km/hr | 37m/s<br>I 33km/hr | 44m/s<br>158km/hr | 50m/s<br>179km/hr | 55m/s<br>198km/hr |
| Ultimate limit state loads (kPa)                |        | +0.92 & -1.15     | +1.23 & -1.53      | +1.74 & -2.17     | +2.24 & -2.80     | +2.71 & -3.39     |
| Adjustable and Fixed<br>Horizontal and Vertical | 3200   | 3050              | 2750               | 2400              | 2200              | 2050              |

### **INSTALLATION OPTIONS**

**END FIXED** Louvres at any pitch Louvres at any centre

**BRACKET FIXED** Louvres at any pitch Louvres at any centre