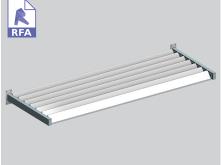

## SUN LOUVRES - RECTANGULAR 3D MODELS

PRODUCT DETAILS 150MM HELENA BAY 45° FIXED WEATHERBOARD PANEL

## TYPICAL DETAIL 3D MODELS 150MM HELENA BAY 45° FIXED WEATHERBOARD PANEL - END FIXED

End fixed vertical panel.

End fixed overhead panel.

# TYPICAL DETAIL 3D MODELS 150MM HELENA BAY 45° FIXED WEATHERBOARD PANEL - BRACKET FIXED