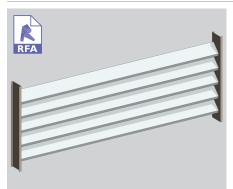

## SUN LOUVRES - RECTANGULAR 3D MODELS

PRODUCT DETAILS 150MM HELENA BAY 45° FIXED WEATHERBOARD PANEL

## TYPICAL DETAIL 3D MODELS 150MM HELENA BAY 45° FIXED WEATHERBOARD PANEL - END FIXED

End fixed vertical panel.

End fixed overhead panel.

# TYPICAL DETAIL 3D MODELS 150MM HELENA BAY 45° FIXED WEATHERBOARD PANEL - BRACKET FIXED