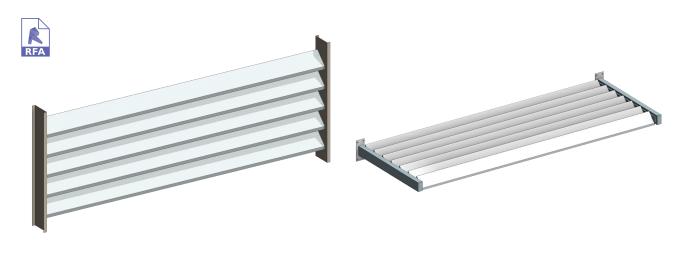

# TYPICAL DETAIL 3D MODELS 150MM HELENA BAY 45° FIXED WEATHERBOARD PANEL - BRACKET FIXED