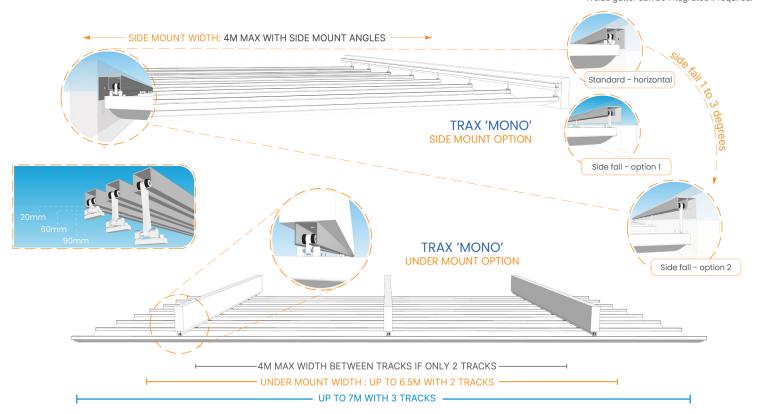

#### SHADERUNNER® TRAX "MONO"

The Shaderunner® TRAX 'MONO', is just supported by 40x40mm Aluminium tracks only. These can be mounted to inside faces of existing steel, timber or other support structures, with the addition of an Aluminium Angle. Or the tracks can mount directly under support structure

- Max Width between side tracks: 4m
- Max Ext: Determined by dimensions of existing side structures

## STRONG BY DESIGN

Robust aluminium extruded support profiles allow large spans of up to 7m wide\* with a single system. Wider widths achieved with multiple bays.

### TRAX MONO SPECIFICATION

Side mount width: 4m max with side mount angles,

wider widths achieved with multiple bays

Under mount width: up to 6.5m with 2 tracks, up to 7m

with 3 tracks, max 4m between tracks

wider widths achieved with multiple bays Only limited by support structure length

250-500mm typical stowed fabric depth

(custom designed to suit site conditions)
40x40mm Aluminium Running Tracks

Aluminium angles for side fix SS ball bearing runner wheels