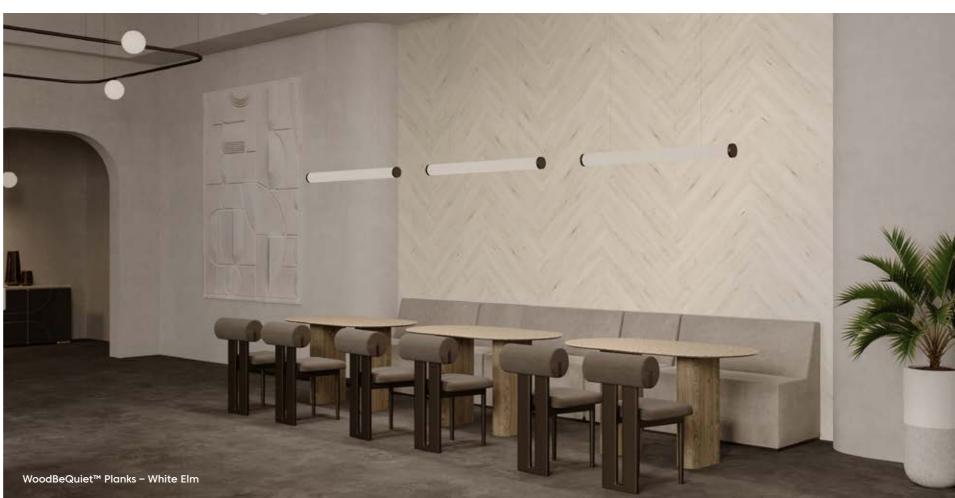

## Finishes

- Available in all WoodBeQuiet™ prints (see page 96)
- Contrast v-cut color available (see page 92)

## Technical

- Dimensions 1200 x 2800mm
- Slat Widths 50, 101, 152 & 203mm
- Thickness 12mm
- NRC 0.45 0.85 (200mm air gap)







## Finishes

- Available in all WoodBeQuiet™ prints (see page 92)
- Peel & Stick backing available

## Technical

- Dimensions 200 x 1000mm
- Thickness 12mm
- NRC 0.45







# Helping you meet your green building goals

Humanising Quiet is the interweaving of environmental sustainability, human wellness and safety into every project we take on, in our global vision to create more productive and conducive, working and living spaces for humans.

## **Our Initiatives**



#### Manufacturing to International Standards

Assessed against International Standards of ISO 14001 and ISO 9001, our manufacturing processes deliver quality, highlevel service and products, while reducing our impact.



#### Powered by solar

The use of solar panels attached to our key factory locations also means that your favorite acoustic products, including our FilaSorb™ felt and QuietBack™ carpet tiles, are generated using around 30-40% onsite renewables – powered by the sun.



####