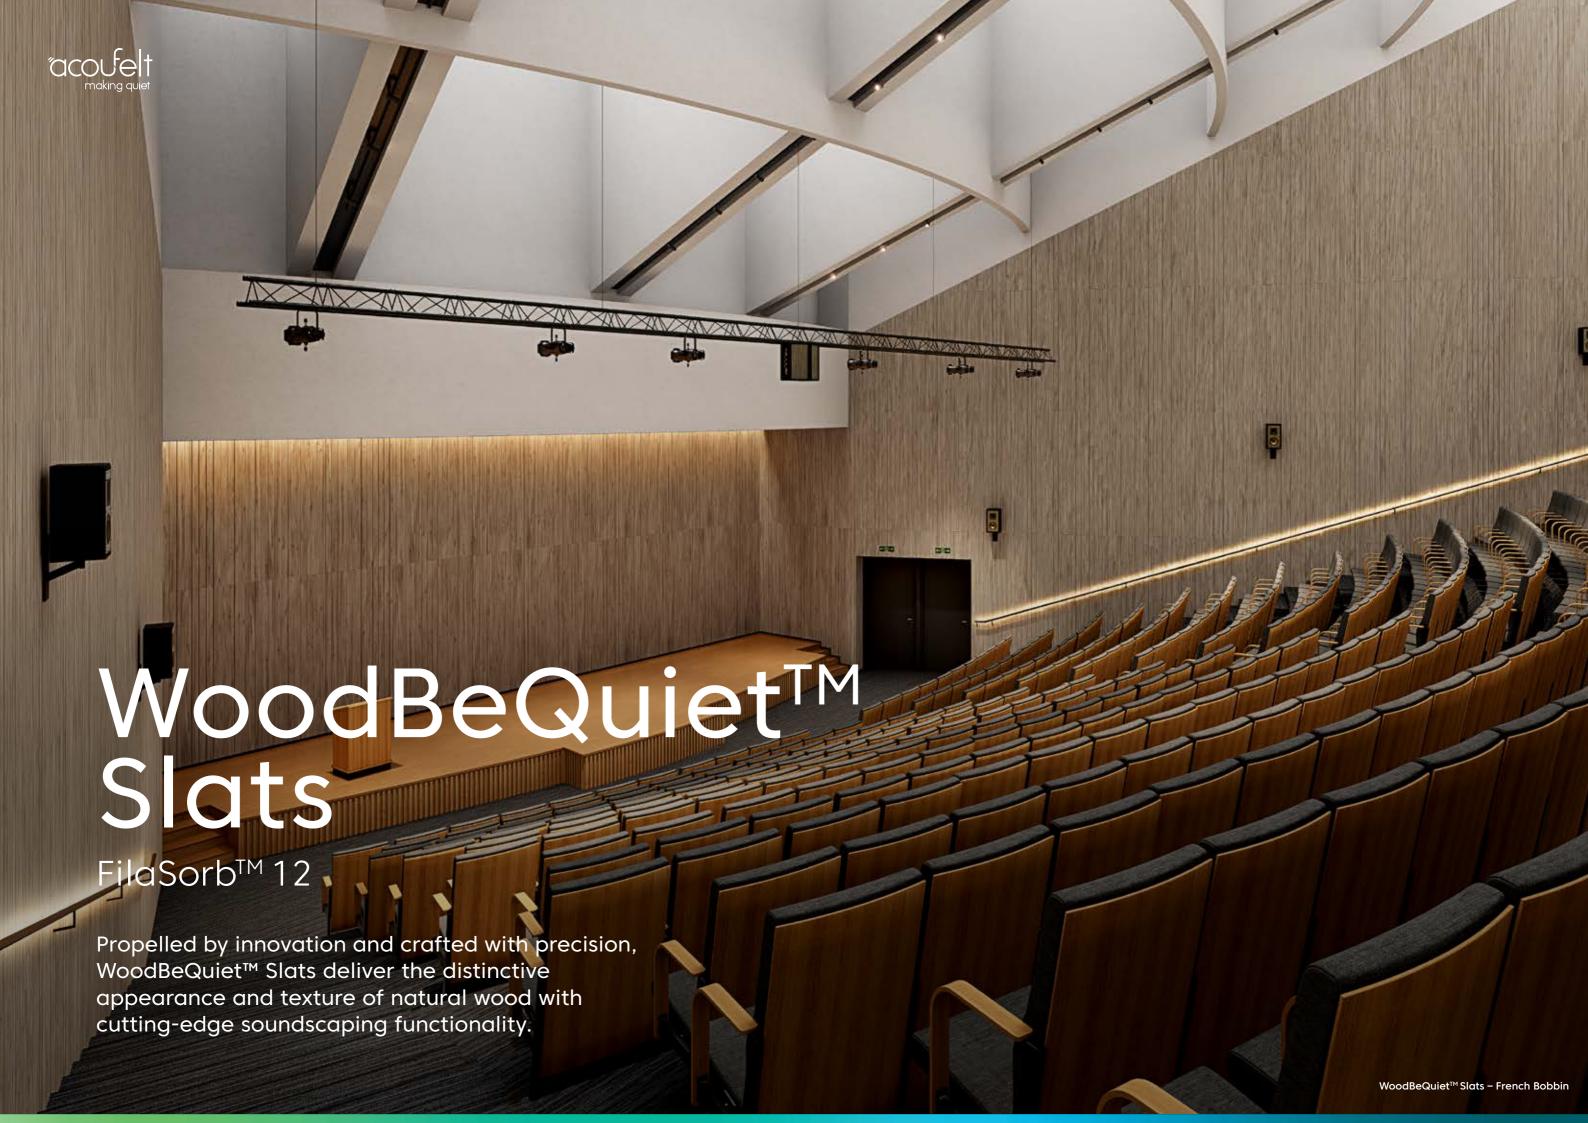

## Finishes

- Available in all WoodBeQuiet™ prints (see page 96)
- Contrast v-cut color available (see page 92)

## Technical

- Dimensions 1200 x 2800mm
- Slat Widths 50, 101, 152 & 203mm
- Thickness 12mm
- NRC 0.45 0.85 (200mm air gap)