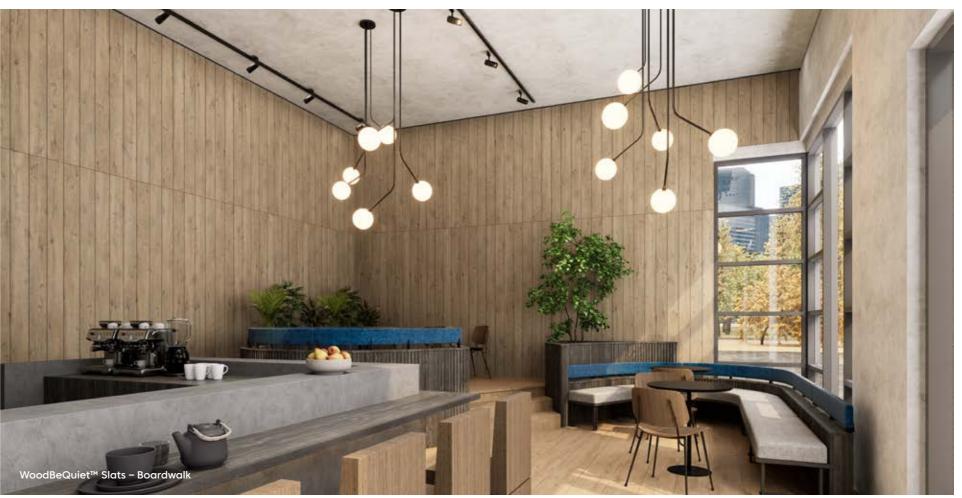

## Finishes

- Available in all WoodBeQuiet™ prints (see page 96)
- Contrast v-cut color available (see page 92)

## Technical

- Dimensions 1200 x 2800mm
- Slat Widths 50, 101, 152 & 203mm
- Thickness 12mm
- NRC 0.45 0.85 (200mm air gap)