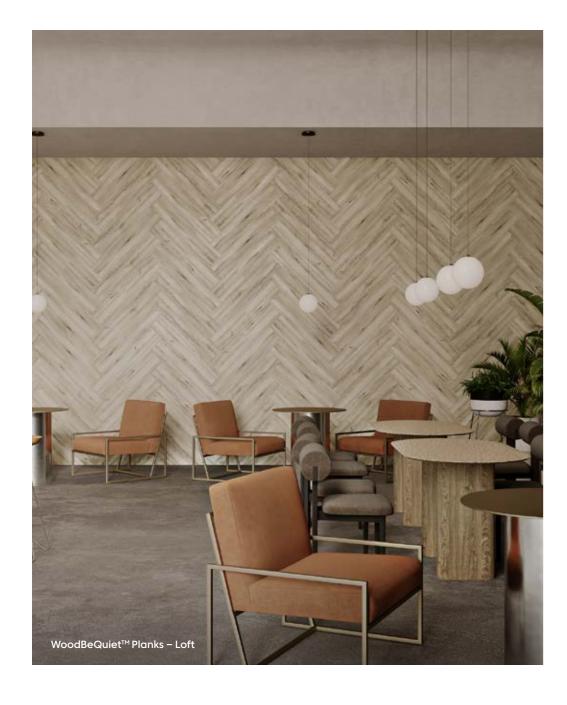

## Finishes

- Available in all WoodBeQuiet™ prints (see page 96)
- Contrast v-cut color available (see page 92)

## Technical

- Dimensions 1200 x 2800mm
- Slat Widths 50, 101, 152 & 203mm
- Thickness 12mm
- NRC 0.45 0.85 (200mm air gap)







## Finishes

- Available in all WoodBeQuiet™ prints (see page 92)
- Peel & Stick backing available

## Technical

- Dimensions 200 x 1000mm
- Thickness 12mm
- NRC 0.45







# Helping you meet your green building goals

Humanising Quiet is the interweaving of environmental sustainability, human wellness and safety into every project we take on, in our global vision to create more productive and conducive, working and living spaces for humans.

## **Our Initiatives**



#### Manufacturing to International Standards

Assessed against International Standards of ISO 14001 and ISO 9001, our manufacturing processes deliver quality, highlevel service and products, while reducing our impact.



#### Powered by solar

The use of solar panels attached to our key factory locations also means that