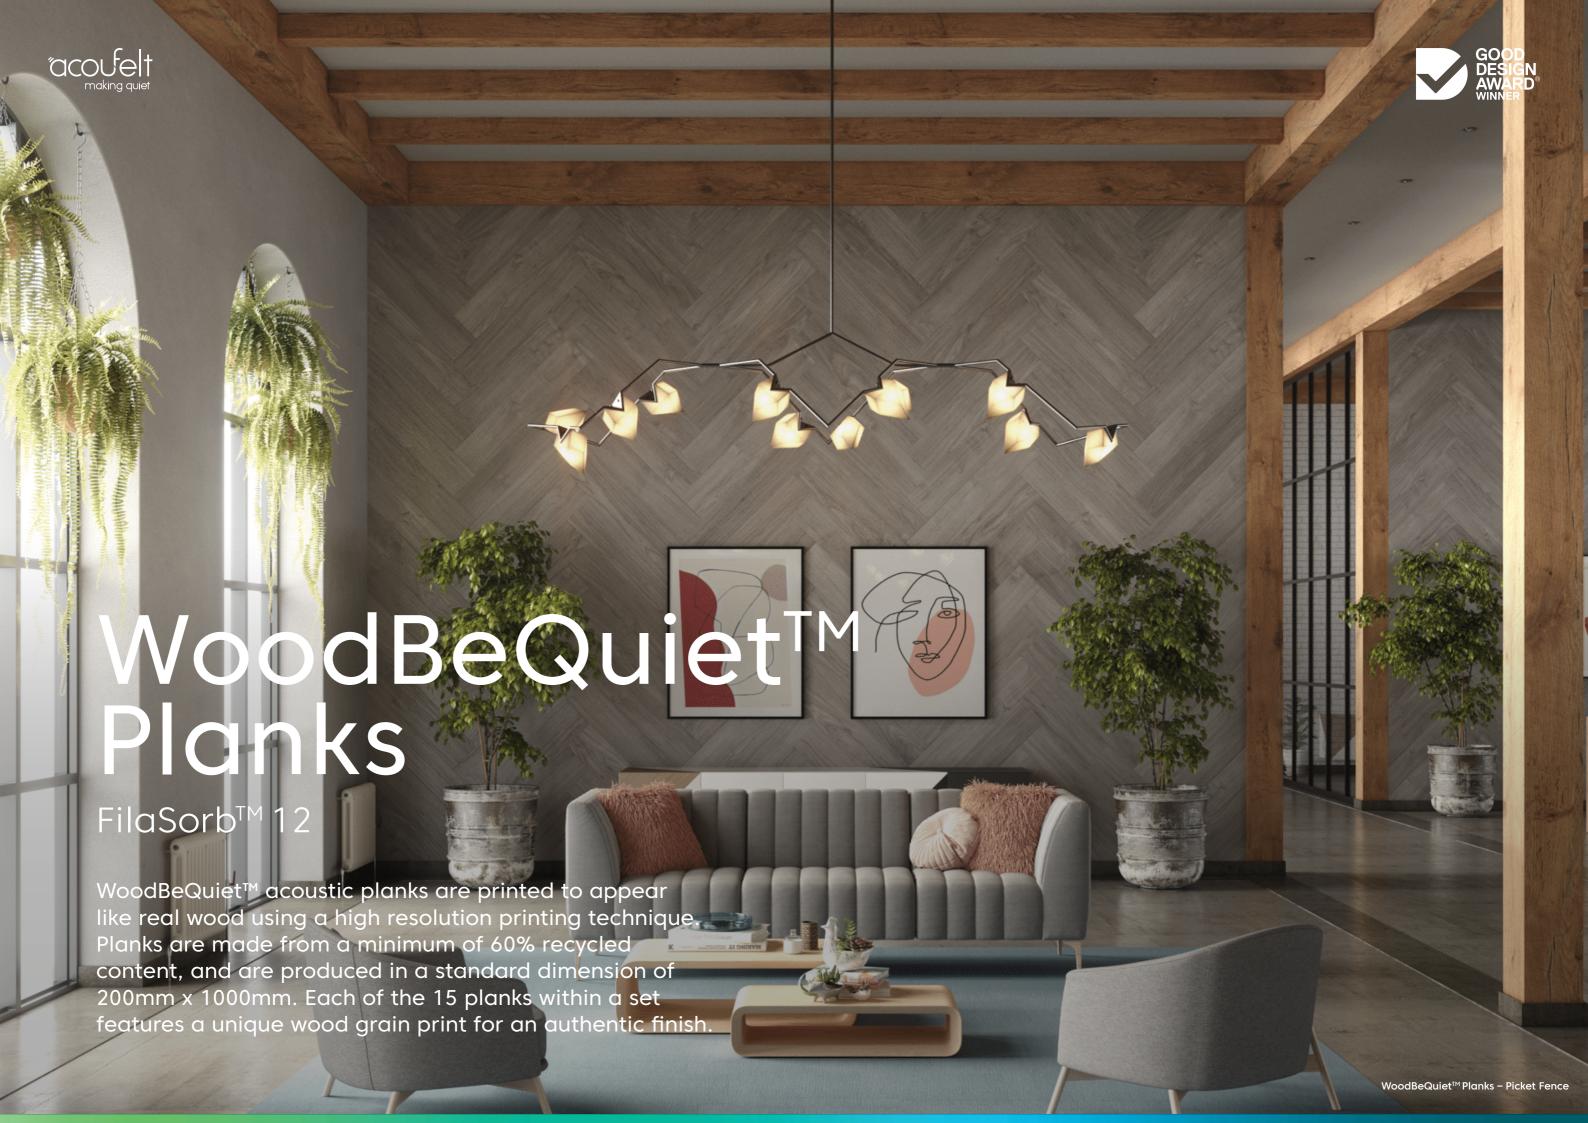

## Finishes

- Available in all WoodBeQuiet™ prints (see page 96)
- Contrast v-cut color available (see page 92)

## Technical

- Dimensions 1200 x 2800mm
- Slat Widths 50, 101, 152 & 203mm
- Thickness 12mm
- NRC 0.45 0.85 (200mm air gap)







## Finishes

- Available in all WoodBeQuiet™ prints (see page 92)
- Peel & Stick backing available

## Technical

- Dimensions 200 x 1000mm
- Thickness 12mm
- NRC 0.45







# Helping you meet your green building goals

Humanising Quiet is the interweaving of environmental sustainability, human wellness and safety into every project we take on, in our global vision to create more productive and conducive, working and living spaces for humans.

## **Our Initiatives**



#### Manufacturing to International Standards

Assessed against International Standards of ISO 14001 and ISO 9001, our manufacturing processes deliver quality, highlevel service and products, while reducing our impact.



#### Powered by solar

The use of solar panels attached to our key factory locations also means tha