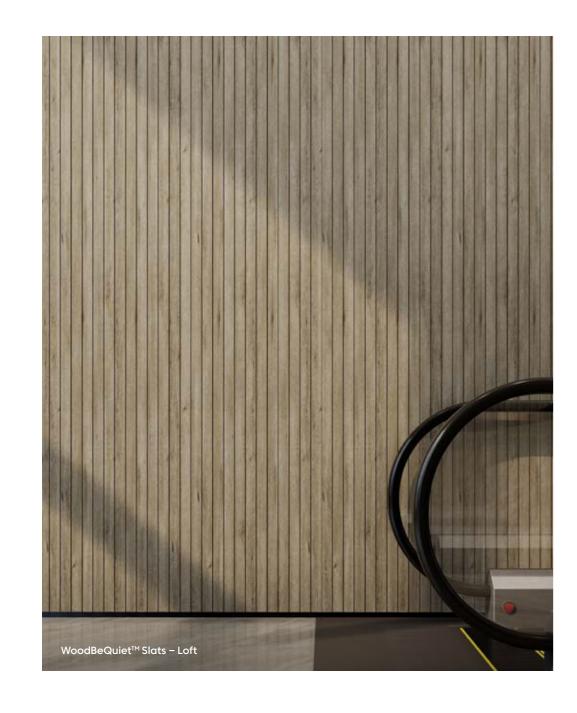

## Finishes

- Available in all WoodBeQuiet™ prints (see page 96)
- Contrast v-cut color available (see page 92)

## Technical

- Dimensions 1200 x 2800mm
- Slat Widths 50, 101, 152 & 203mm
- Thickness 12mm
- NRC 0.45 0.85 (200mm air gap)