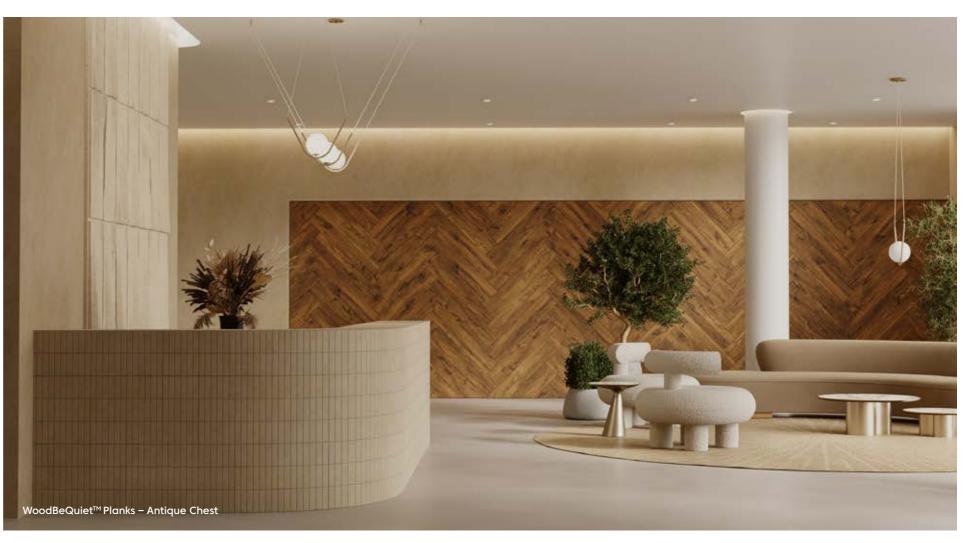

## Finishes

- Available in all WoodBeQuiet™ prints (see page 96)
- Contrast v-cut color available (see page 92)

## Technical

- Dimensions 1200 x 2800mm
- Slat Widths 50, 101, 152 & 203mm
- Thickness 12mm
- NRC 0.45 0.85 (200mm air gap)







## Finishes

- Available in all WoodBeQuiet™ prints (see page 92)
- Peel & Stick backing available

## Technical

- Dimensions 200 x 1000mm
- Thickness 12mm
- NRC 0.45







# Helping you meet your green building goals

Humanising Quiet is the interweaving of environmental sustainability, human wellness and safety into every project we take on, in our global vision to create more productive and conducive, working and living spaces for humans.

## **Our Initiatives**



#### Manufacturing to International Standards

Assessed against International Standards of ISO 14001 and ISO 9001, our manufacturing processes deliver quality, highlevel service and products, while reducing our impact.



#### Powered by solar

The use of solar panels attached to our key factory locations also means that your favorite acoustic products, including our FilaSorb™ felt and QuietBack™ carpet tiles, are generated using around 30-40% onsite renewables – powered by the sun.



###