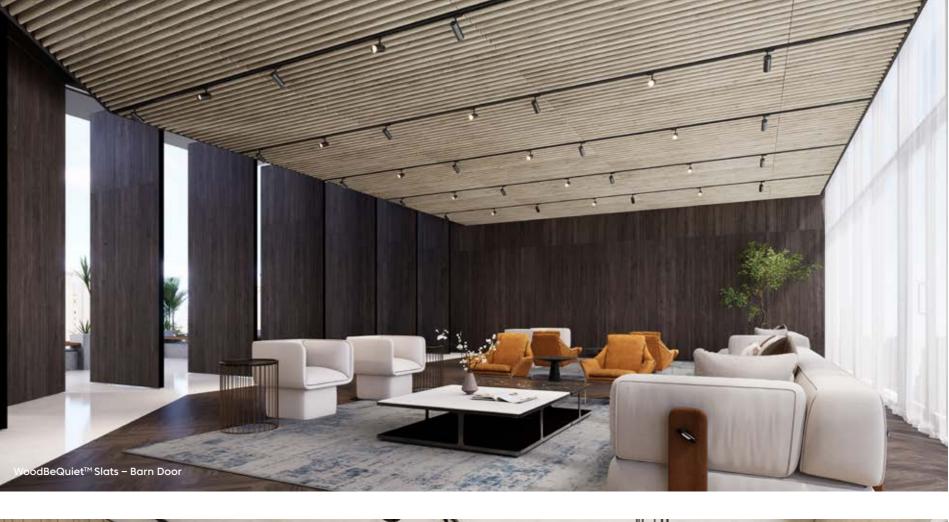

## Finishes

- Available in all WoodBeQuiet™ prints (see page 96)
- Contrast v-cut color available (see page 92)

## Technical

- Dimensions 1200 x 2800mm
- Slat Widths 50, 101, 152 & 203mm
- Thickness 12mm
- NRC 0.45 0.85 (200mm air gap)