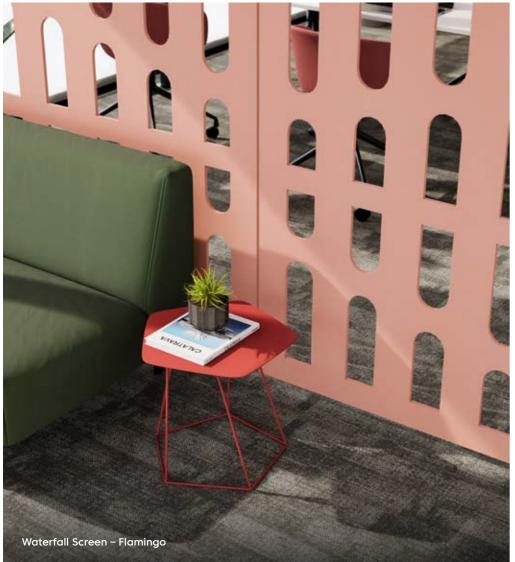

# Designs

















**Pyramid** 









## Finishes

- Available in all FilaSorb™ colors (see page 88)
- Custom patterns available

## Technical

- Dimensions 1220 x 2760mm
- Thickness 12mm
- NRC 0.45



# Helping you meet your green building goals

Humanising Quiet is the interweaving of environmental sustainability, human wellness and safety into every project we take on, in our global vision to create more productive and conducive, working and living spaces for humans.

#### **Our Initiatives**



#### Manufacturing to International Standards

Assessed against International Standards of ISO 14001 and ISO 9001, our manufacturing processes deliver quality, highlevel service and products, while reducing our impact.



#### Powered by solar

The use of solar panels attached to