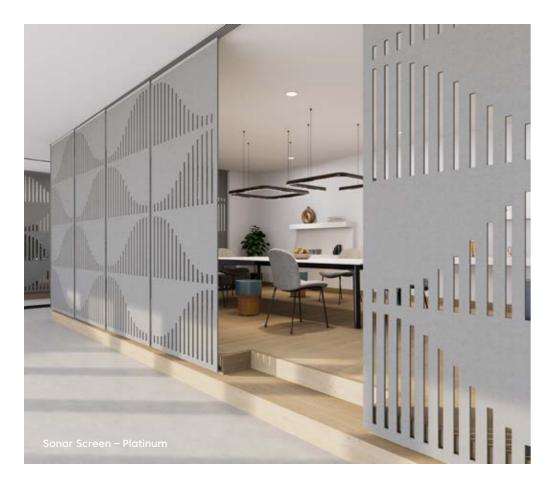

# Designs

















**Pyramid** 









## Finishes

- Available in all FilaSorb™ colors (see page 88)
- Custom patterns available

## Technical

- Dimensions 1220 x 2760mm
- Thickness 12mm
- NRC 0.45



# Helping you meet your green building goals

Humanising Quiet is the interweaving of environmental sustainability, human wellness and safety into every project we take on, in our global vision to create more productive and conducive, working and living spaces for humans.

#### **Our Initiatives**



#### Manufacturing to International Standards

Assessed against International Standards of ISO 14001 and ISO 9001, our manufacturing processes deliver quality, highlevel service and products, while reducing our impact.



#### Powered by solar

The use of solar panels attached t