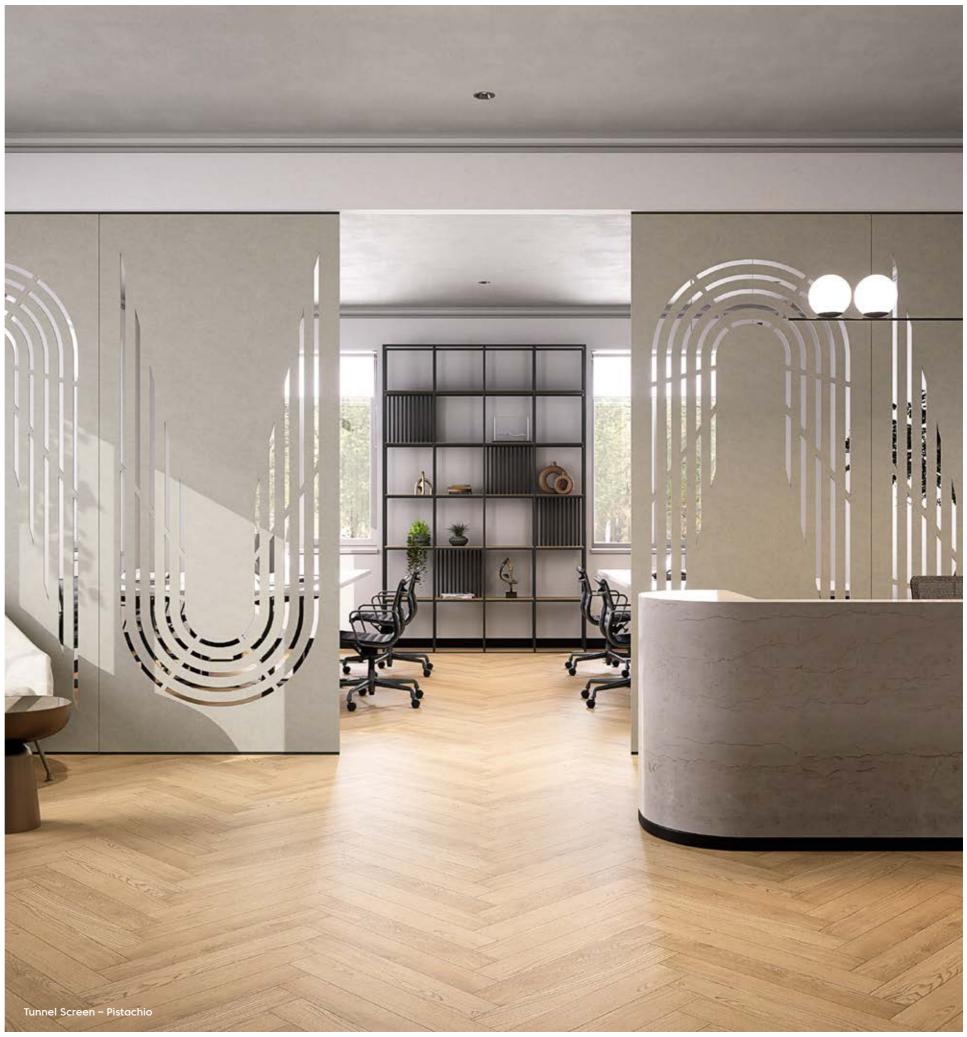

# Designs

















**Pyramid** 









## Finishes

- Available in all FilaSorb™ colors (see page 88)
- Custom patterns available

## Technical

- Dimensions 1220 x 2760mm
- Thickness 12mm
- NRC 0.45



# Helping you meet your green building goals

Humanising Quiet is the interweaving of environmental sustainability, human wellness and safety into every project we take on, in our global vision to create more productive and conducive, working and living spaces for humans.

#### **Our Initiatives**



#### Manufacturing to International Standards

Assessed against International Standards of ISO 14001 and ISO 9001, our manufacturing processes deliver quality, highlevel service and products, while reducing our impact.



#### Powered by solar

The use of solar panels attached to ou