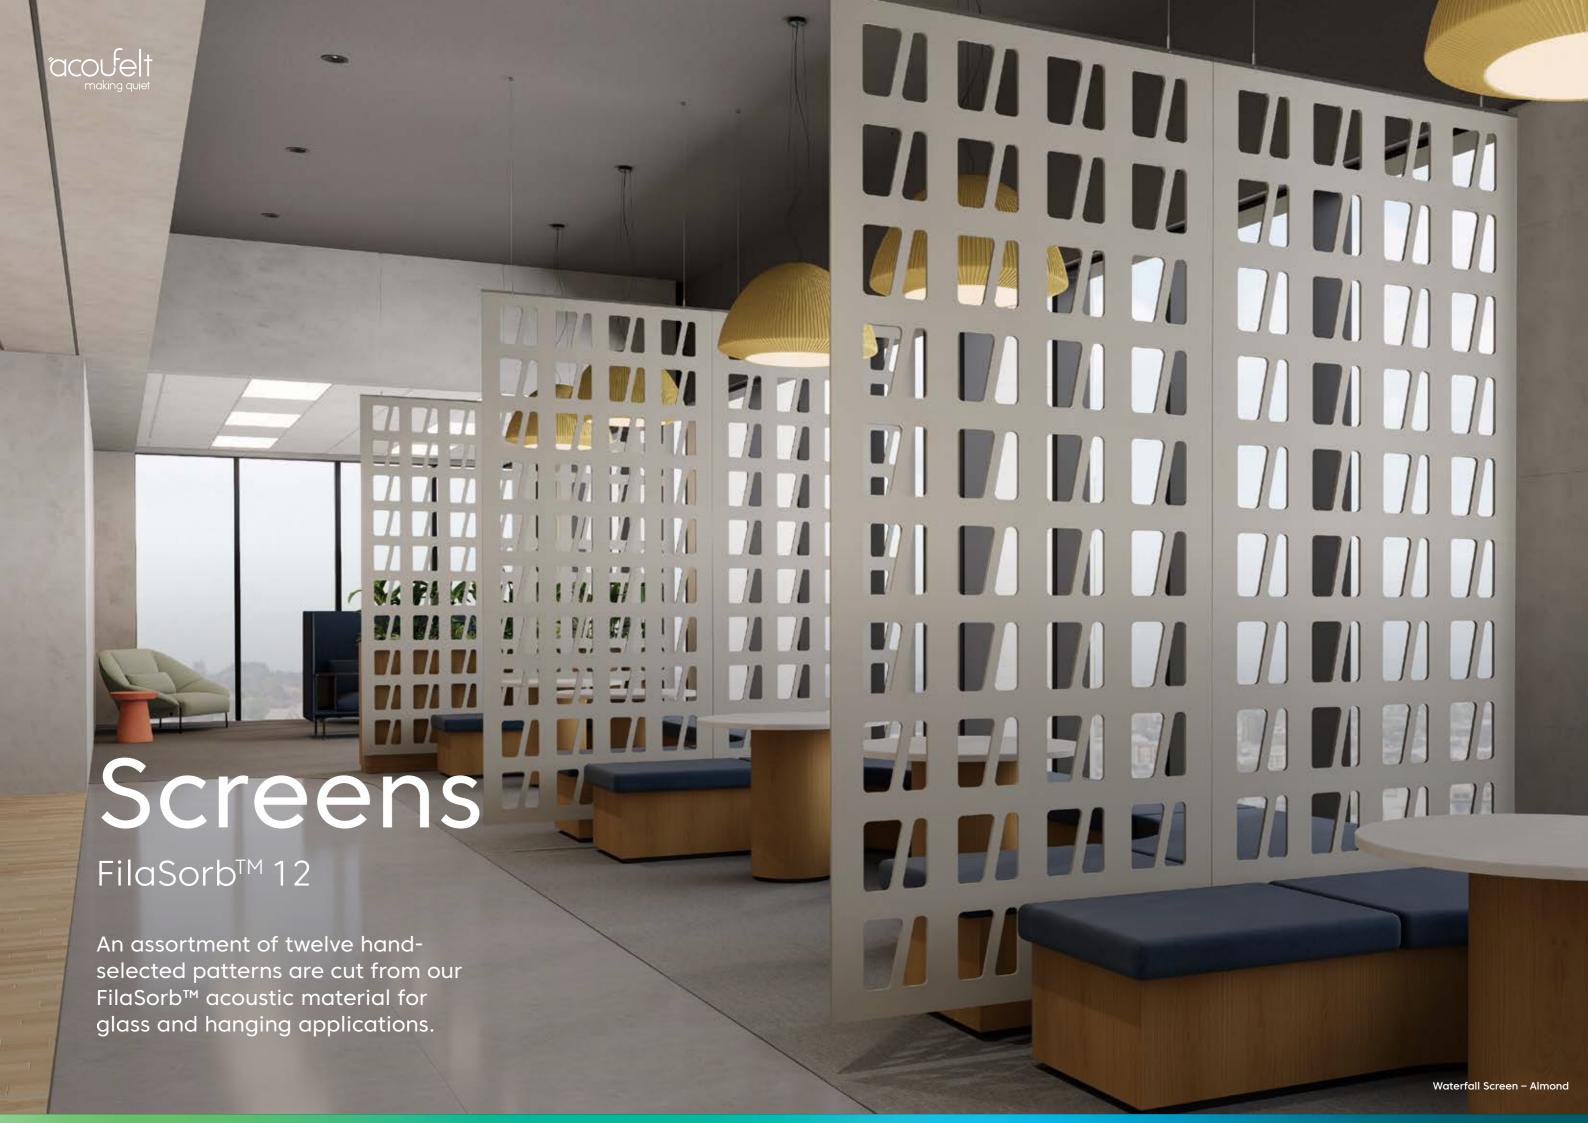

# Designs

**Pyramid** 

## Finishes

- Available in all FilaSorb™ colors (see page 88)
- Custom patterns available

## Technical

- Dimensions 1220 x 2760mm
- Thickness 12mm
- NRC 0.45