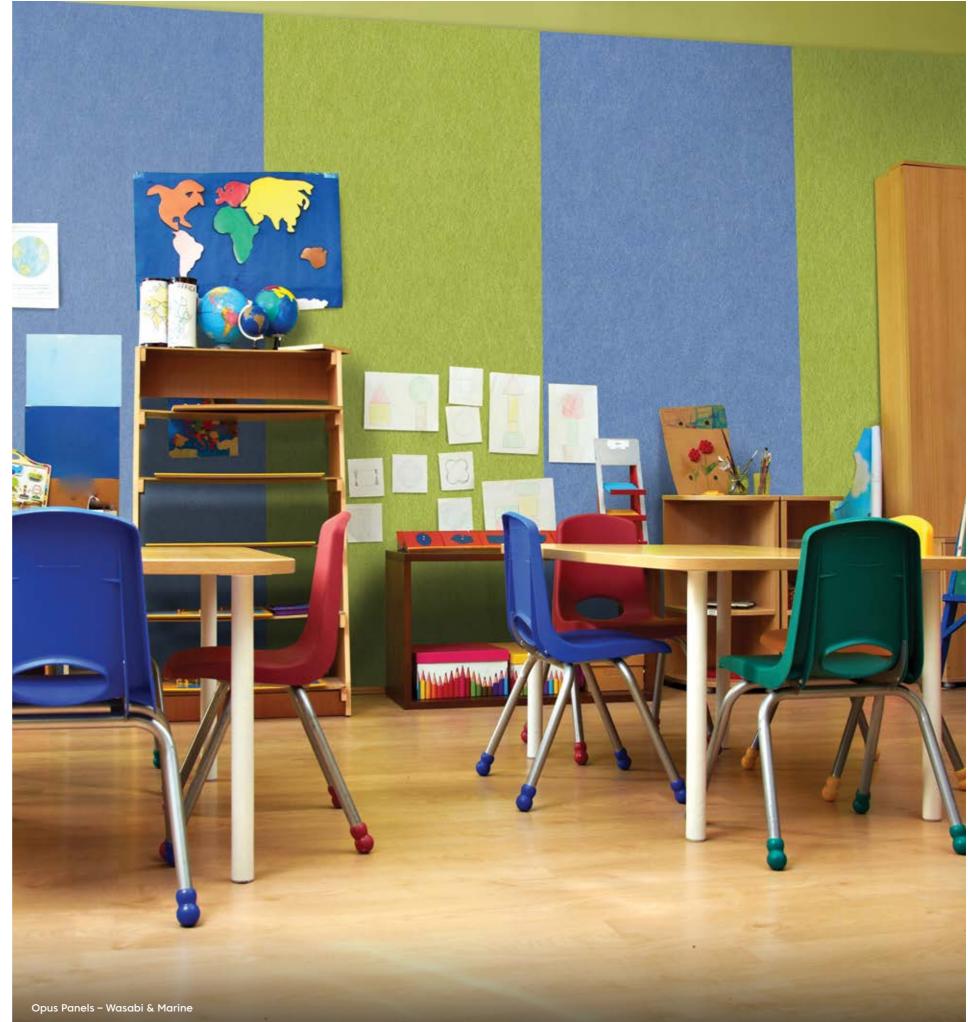

# FilaSorb™ 14

Opus is a 'hook & loop' compatible and pin-friendly acoustic panel, made from Acoufelt's FilaSorb™ acoustic felt. Opus panels are ideal for education and workplace settings as a direct replacement for traditional notice-boards. Supplied in full panels with square edges, Opus is easy to install with seamless joins for a clean, flat finish.

## Finishes

- For Opus colors (see page 89)
- Custom sizing available

# Technical

- Dimensions 1220 x 2800mm
- Thicknesses 12mm
- NRC 0.55 0.75 (50mm air gap)