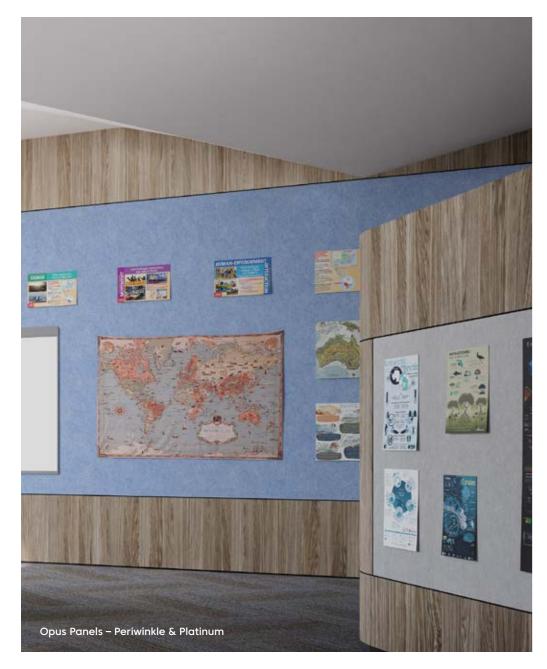

# FilaSorb™ 14

Opus is a 'hook & loop' compatible and pin-friendly acoustic panel, made from Acoufelt's FilaSorb™ acoustic felt. Opus panels are ideal for education and workplace settings as a direct replacement for traditional notice-boards. Supplied in full panels with square edges, Opus is easy to install with seamless joins for a clean, flat finish.

## Finishes

- For Opus colors (see page 89)
- Custom sizing available

# Technical

- Dimensions 1220 x 2800mm
- Thicknesses 12mm
- NRC 0.55 0.75 (50mm air gap)