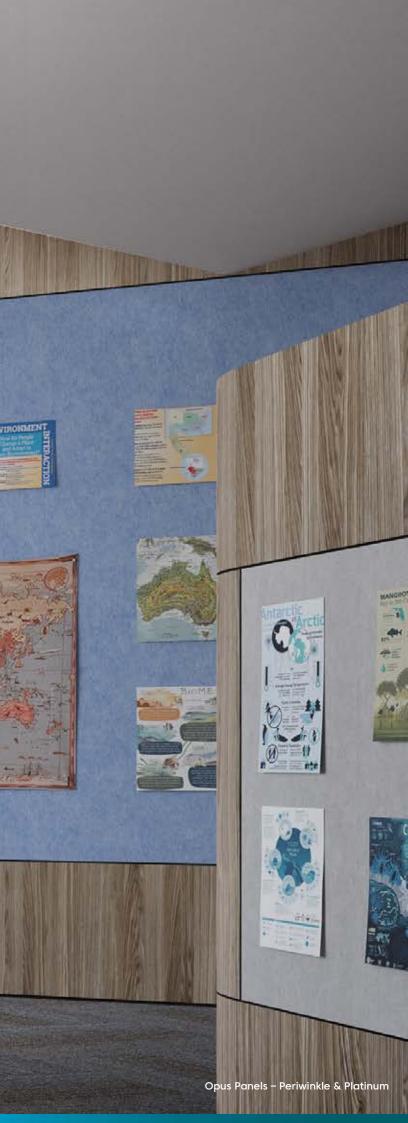

# FilaSorb™ 14

Opus is a 'hook & loop' compatible and pin-friendly acoustic panel, made from Acoufelt's FilaSorb™ acoustic felt. Opus panels are ideal for education and workplace settings as a direct replacement for traditional notice-boards. Supplied in full panels with square edges, Opus is easy to install with seamless joins for a clean, flat finish.

## Finishes

- For Opus colors (see page 89)
- Custom sizing available

# Technical

- Dimensions 1220 x 2800mm
- Thicknesses 12mm
- NRC 0.55 0.75 (50mm air gap)