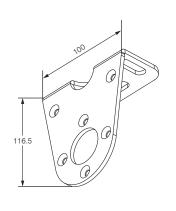

## Cable guide fixings

- A. S/steel bush S/steel wall bracket
- **B.** S/steel bush S/steel bottom fix plate
- C. S/steel bush S/steel universal bracket
- D. S/steel timber deck mount