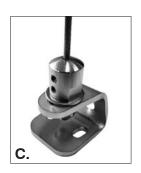

## Cable guide fixings

- A. S/steel bush S/steel wall bracket
- **B.** S/steel bush S/steel bottom fix plate
- C. S/steel bush S/steel universal bracket
- D. S/steel timber deck mount