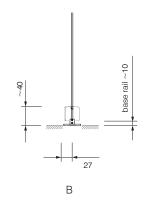

## Cable guide fixings

- A. S/steel bush S/steel wall bracket
- **B.** S/steel bush S/steel bottom fix plate
- C. S/steel bush S/steel universal bracket
- D. S/steel timber deck mount