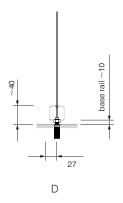

## Cable guide fixings

- A. S/steel bush S/steel wall bracket
- **B.** S/steel bush S/steel bottom fix plate
- C. S/steel bush S/steel universal bracket
- D. S/steel timber deck mount