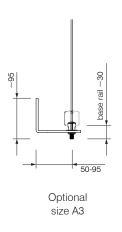

### HC 80 with HMX baserail

Minimum recess dimensions = 140mm (w) x 165mm (h) (drawing not to scale)