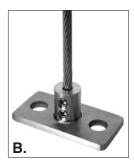

## Cable guide fixings

- A. S/steel bush S/steel wall bracket
- **B.** S/steel bush S/steel bottom fix plate
- C. S/steel bush S/steel universal bracket
- D. S/steel timber deck mount