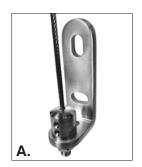

## Cable guide fixings

- A. S/steel bush S/steel wall bracket
- **B.** S/steel bush S/steel bottom fix plate
- C. S/steel bush S/steel universal bracket
- D. S/steel timber deck mount