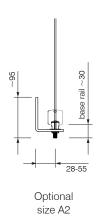

#### Channel & baserail sizes

\* Double baserail used for narrow widths over 1:2.5 height