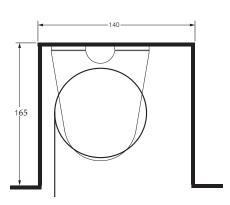

### HC 80 with HMX baserail

Minimum recess dimensions = 140mm (w) x 165mm (h) (drawing not to scale)