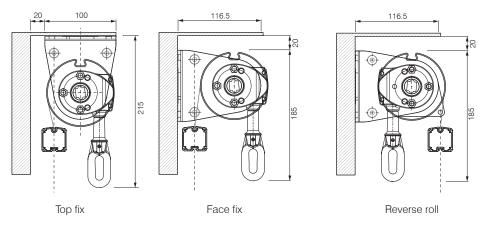

#### TECHNICAL INFORMATION

| Roller tube          | 80 / 85 / 95mm galvanised steel                         |  |
|----------------------|---------------------------------------------------------|--|
| Guide cables         | 316 grade stainless steel guide cables and fixings      |  |
| Guide channels       | Guide channels Two part extruded guide channels 35x50mm |  |
| Installation options | Top, face, reveal with standard or reverse roll         |  |

## System details