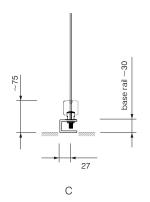

## Cable guide fixings

- A. S/steel bush S/steel wall bracket
- **B.** S/steel bush S/steel bottom fix plate
- C. S/steel bush S/steel universal bracket
- D. S/steel timber deck mount