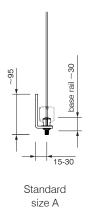

#### Channel & baserail sizes

\* Double baserail used for narrow widths over 1:2.5 height