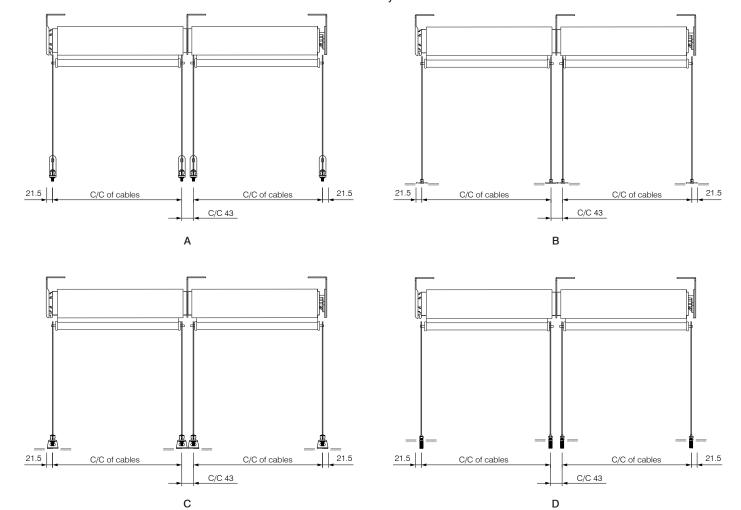

--------------------------------------------------------|--|
| Guide cables         | 316 grade stainless steel guide cables and fixings      |  |
| Guide channels       | Guide channels Two part extruded guide channels 35x50mm |  |
| Installation options | Top, face, reveal with standard or reverse roll         |  |

## System details

### HC 80 with HMX baserail







Minimum recess dimensions = 140mm (w) x 165mm (h) (drawing not to scale)

#### Channel & baserail sizes



\* Double baserail used for narrow widths over 1:2.5 height

## Cable guide fixings

- A. S/steel bush S/steel wall bracket
- **B.** S/steel bush S/steel bottom fix plate
- C. S/steel bush S/steel universal bracket
- D. S/steel timber deck mount









## Cable fixing options

## Front view - side-by-side & linked











Face fix "L" bracket adjustment sizes







# Side channel fixing options







Helioscreen Australia P/L Head Office: 32 Wattle Road, Brookvale NSW 2100 P: 02 8426 1300 F: 02 9453 0744 E: enquiries@helioscreen.com.au