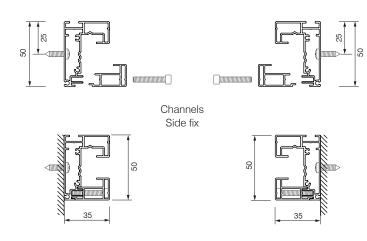

# Side channel fixing options

Helioscreen Australia P/L Head Office: 32 Wattle Road, Brookvale NSW 2100 P: 02 8426 1300 F: 02 9453 0744 E: enquiries@helioscreen.com.au