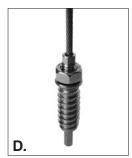

## Cable guide fixings

- A. S/steel bush S/steel wall bracket
- **B.** S/steel bush S/steel bottom fix plate
- C. S/steel bush S/steel universal bracket
- D. S/steel timber deck mount