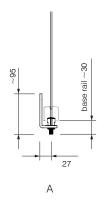

## Cable guide fixings

- A. S/steel bush S/steel wall bracket
- **B.** S/steel bush S/steel bottom fix plate
- C. S/steel bush S/steel universal bracket
- D. S/steel timber deck mount