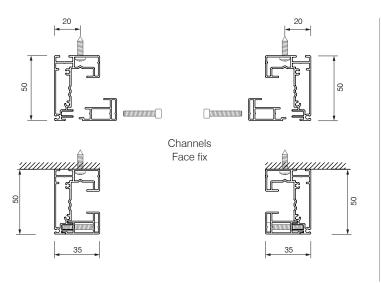

#### Channel & baserail sizes

\* Double baserail used for narrow widths over 1:2.5 height