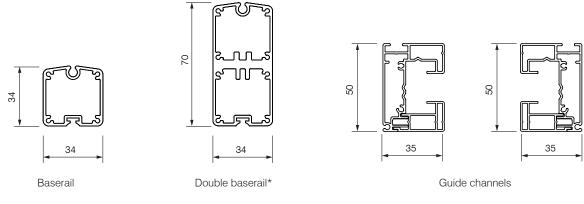

#### Channel & baserail sizes

\* Double baserail used for narrow widths over 1:2.5 height

#### TECHNICAL INFORMATION

| Roller tube          | 80 / 85 / 95mm galvanised steel                         |  |
|----------------------|---------------------------------------------------------|--|
| Guide cables         | 316 grade stainless steel guide cables and fixings      |  |
| Guide channels       | Guide channels Two part extruded guide channels 35x50mm |  |
| Installation options | Top, face, reveal with standard or reverse roll         |  |