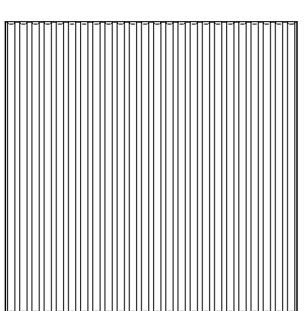

## Designs

Celestial - 1200 x 2800mm

Pillar – 600 x 600mm

Pole - 600 x 600mm

Eclipse – 600 x 600mm

Dune - 600 x 600mm