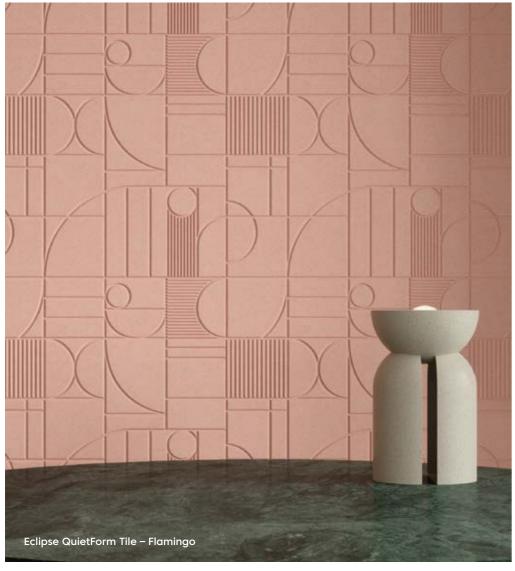

## Designs

Celestial - 1200 x 2800mm

Pillar – 600 x 600mm

Pole - 600 x 600mm

Eclipse – 600 x 600mm

Dune - 600 x 600mm