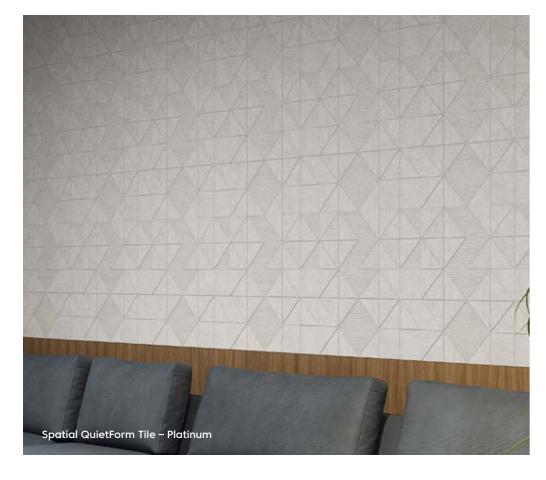

## Designs

Celestial - 1200 x 2800mm

Pillar – 600 x 600mm

Pole - 600 x 600mm

Eclipse – 600 x 600mm

Dune - 600 x 600mm