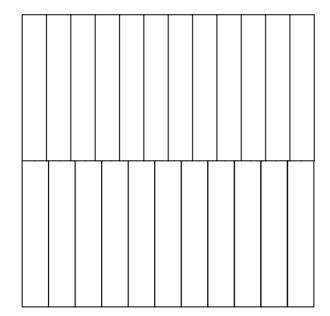

## Designs

Celestial - 1200 x 2800mm

Pillar – 600 x 600mm

Pole - 600 x 600mm

Eclipse – 600 x 600mm

Dune - 600 x 600mm

## Technical

- Thickness 12mm with 7.5mm depth
- NRC 0.45 0.75 (50mm air gap)

Spatial - 600 x 600mm