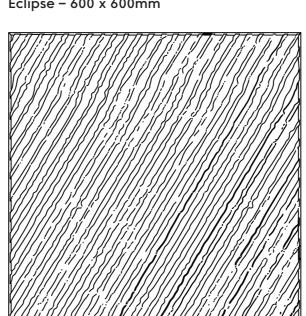

## Designs

Celestial - 1200 x 2800mm

Pillar – 600 x 600mm

Pole - 600 x 600mm

Eclipse – 600 x 600mm

Dune - 600 x 600mm