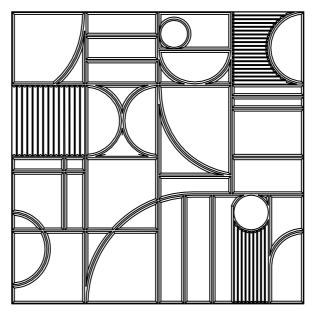

# QuietForm<sup>TM</sup> Tiles & Panels

FilaSorb™ 12

Acoufelt's first debossed acoustic product, designed for a three-dimensional wall finish with transformative soundscaping functionality. Drawing inspiration from the captivating essence of timeless architecture, our six QuietForm™ patterns pay homage to the grandeur of history's most iconic architecture.

## Designs

Celestial - 1200 x 2800mm

Pillar – 600 x 600mm

Pole - 600 x 600mm

Eclipse – 600 x 600mm

Dune - 600 x 600mm