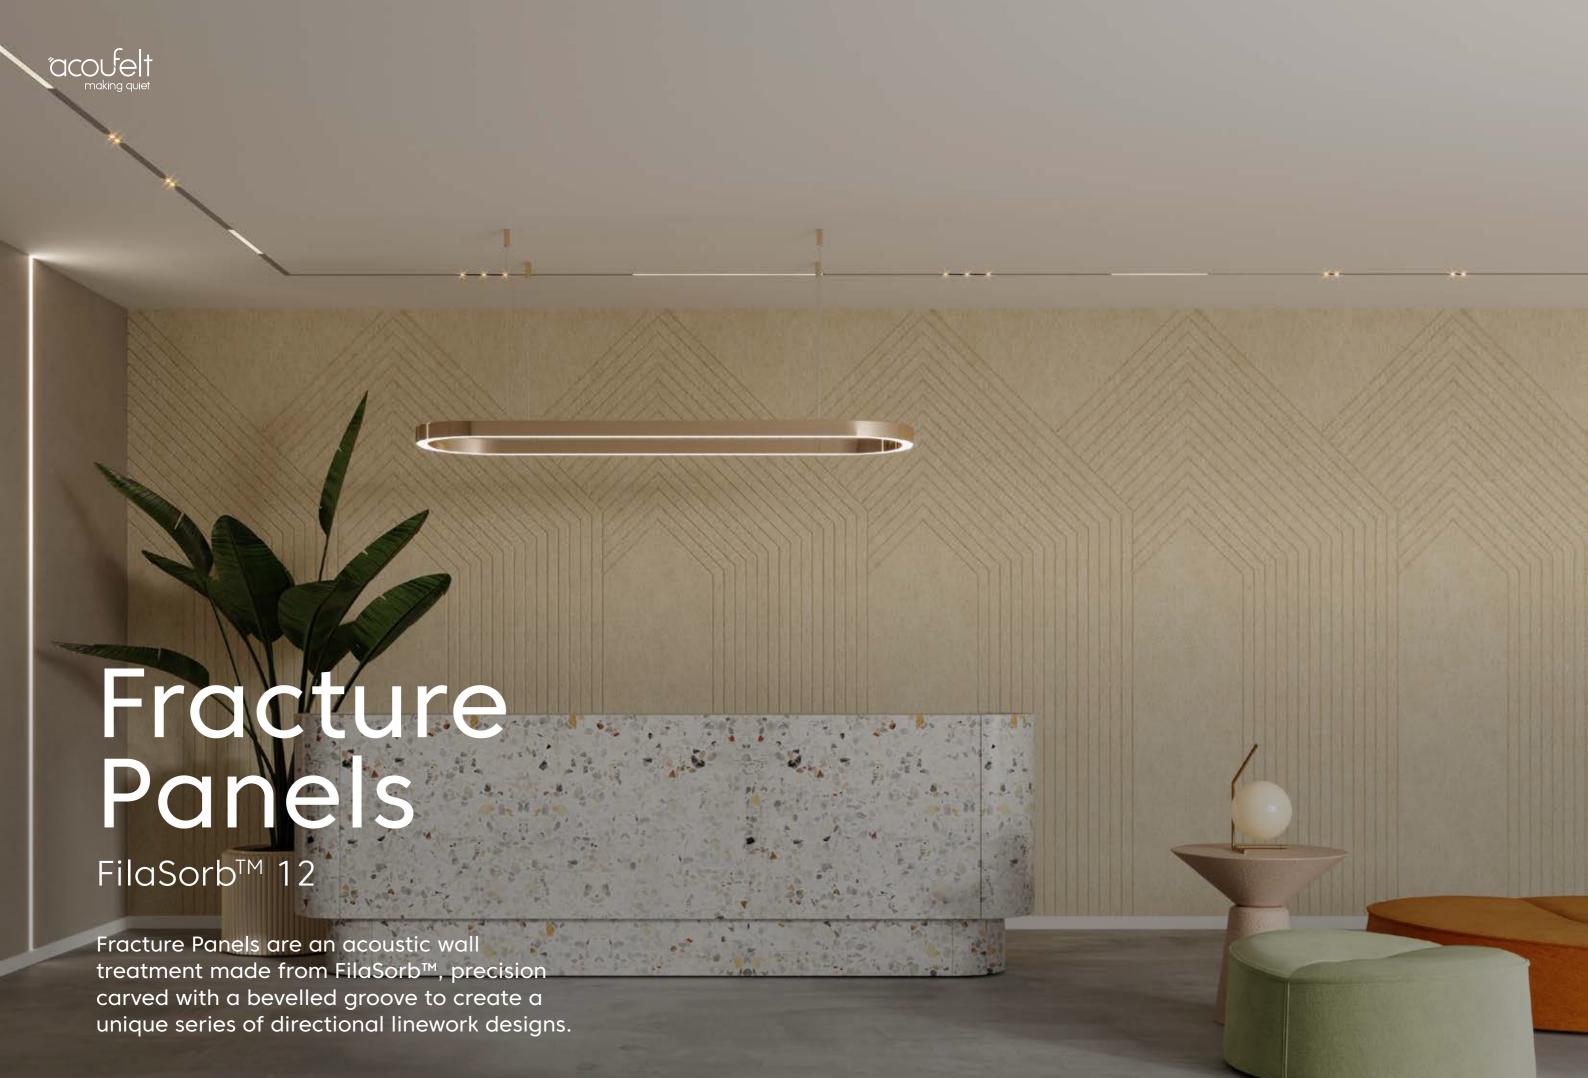

# Designs

## Finishes

- Available in all FilaSorb™ colors (see page 88)
- Custom patterns and sizing available

## Technical

- Dimensions 1220 x 2760mm
- Thickness 12mm
- NRC 0.45 0.85 (200mm air gap)