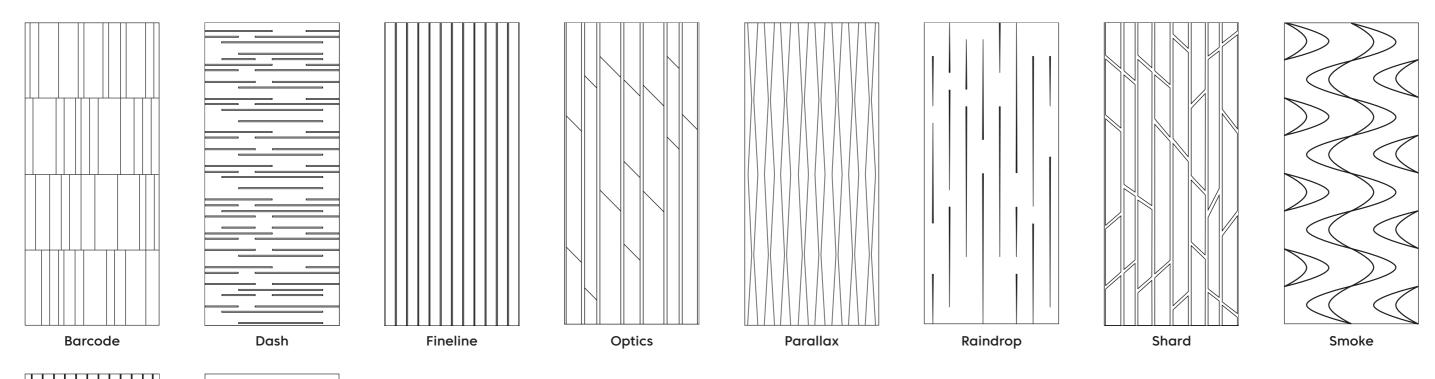

# Designs

## Finishes

- Available in all FilaSorb™ colors (see page 88)
- Custom patterns and sizing available

## Technical

- Dimensions 1220 x 2760mm
- Thickness 12mm
- NRC 0.45 0.85 (200mm air gap)