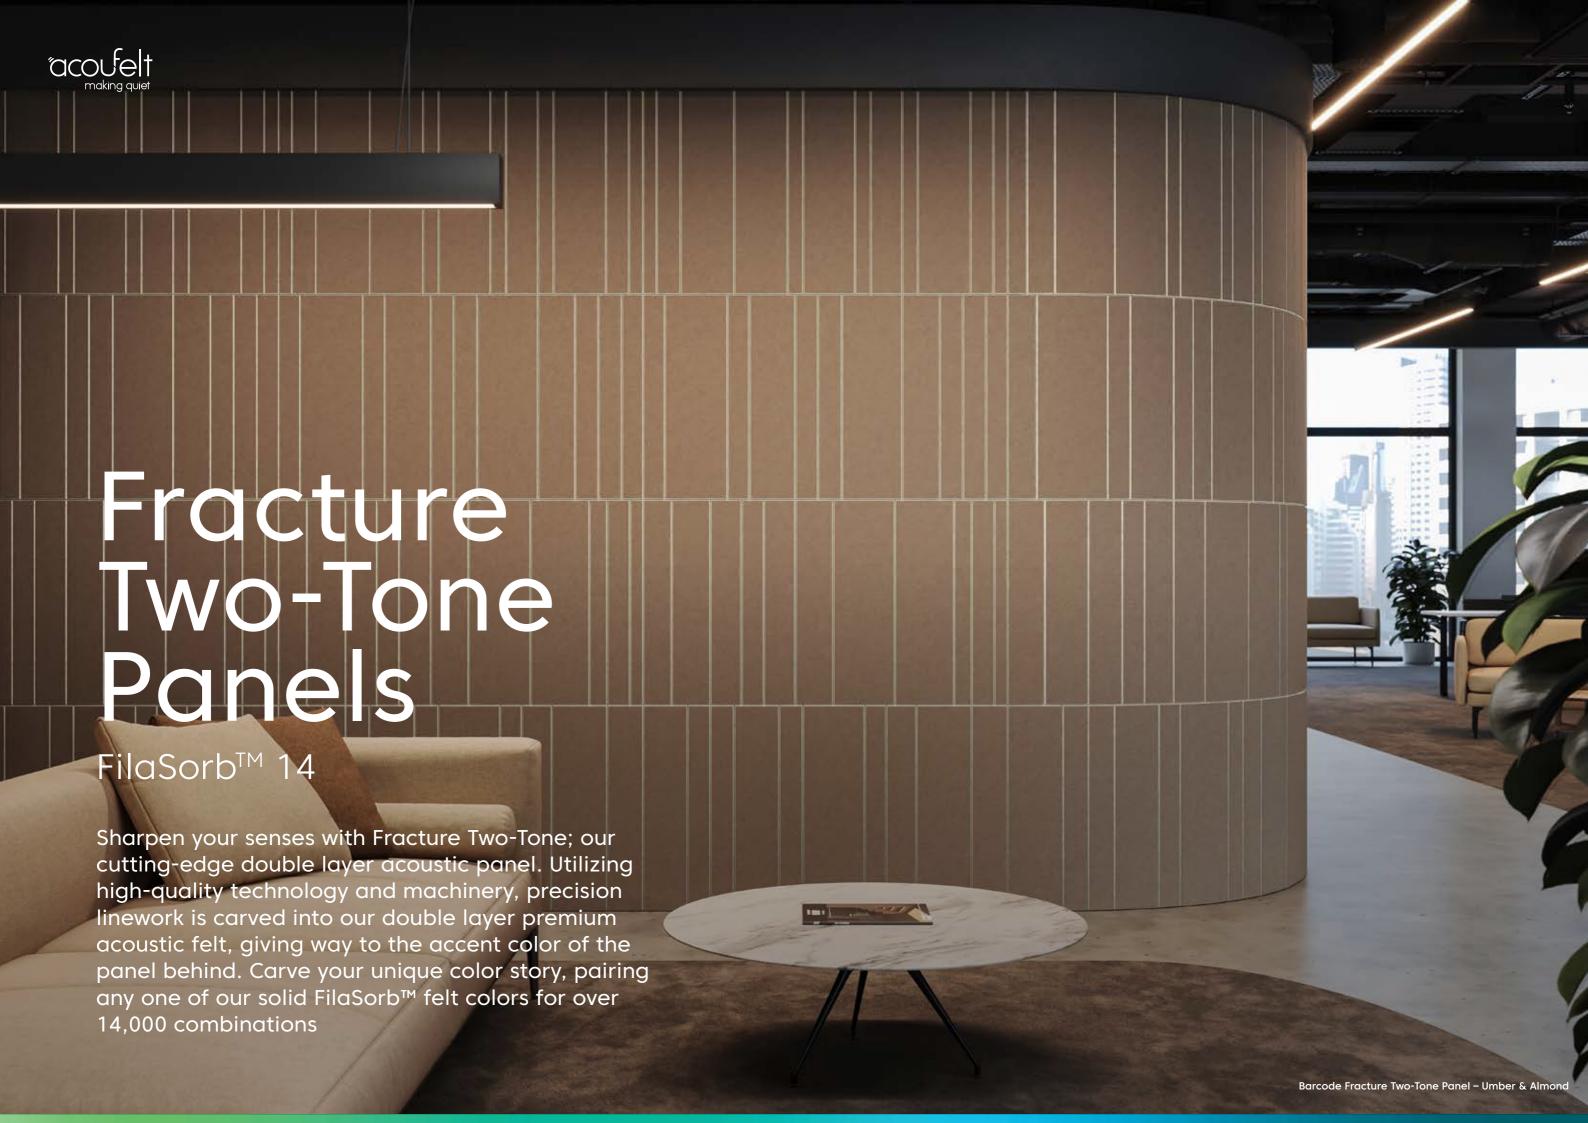

# Designs

#### Finishes

## Technical

- Available in all FilaSorb™ colors (see page 88)
- Custom patterns and sizing available
- Thickness 12mm
- NRC 0.45