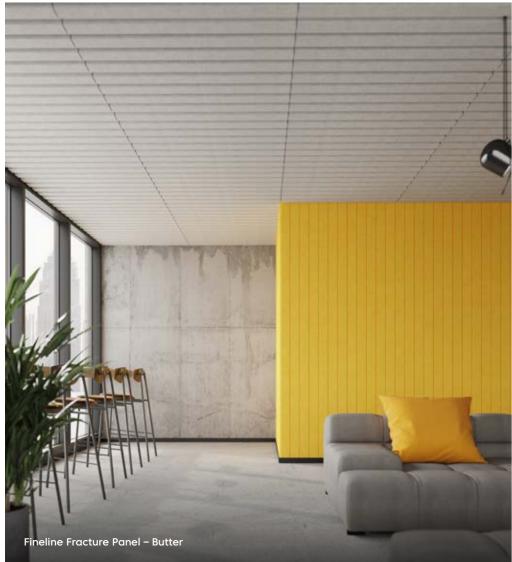

# Designs

#### Finishes

## Technical

- Available in all FilaSorb™ colors (see page 88)
- Custom patterns and sizing available
- Thickness 12mm
- NRC 0.45