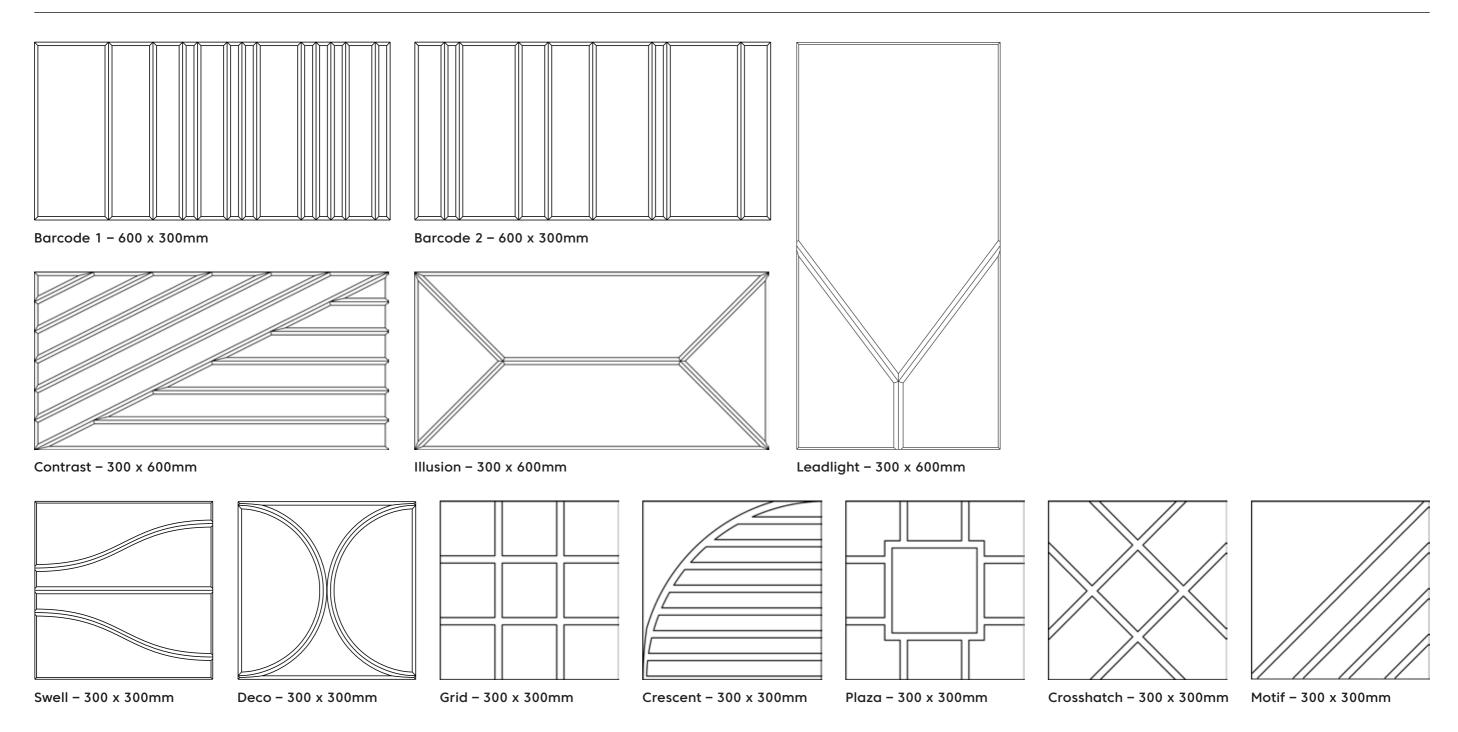

# Designs

## Finishes

- Available in all FilaSorb™ colors (see page 88)
- Custom patterns and sizing available

## Technical

- Dimensions 1220 x 2760mm
- Thickness 12mm
- NRC 0.45 0.85 (200mm air gap)