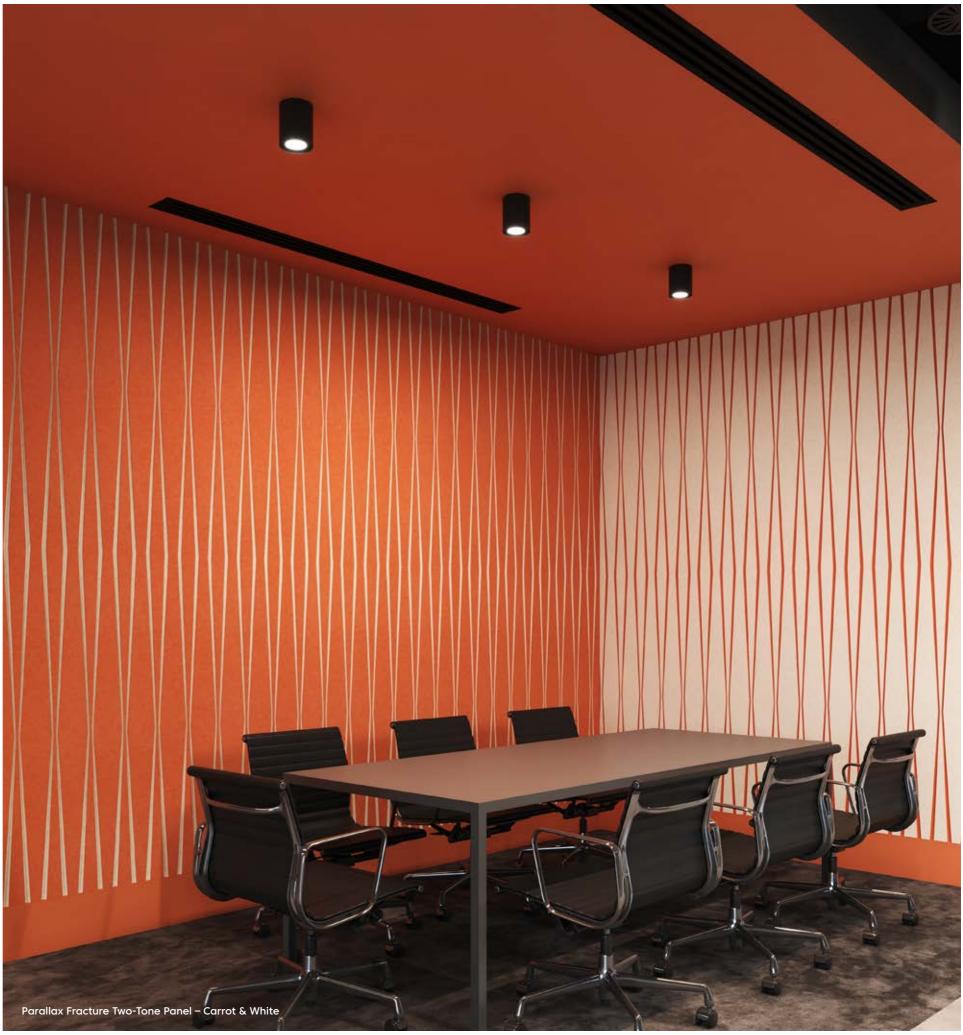

# Designs

#### Finishes

- Available in any combination across all of our FilaSorb™ colors (see page 88)
- Custom patterns and sizing available

## Technical

- Dimensions 1180 x 2780mm
- Thickness 14mm
- NRC 0.45 0.85 (200mm air gap)