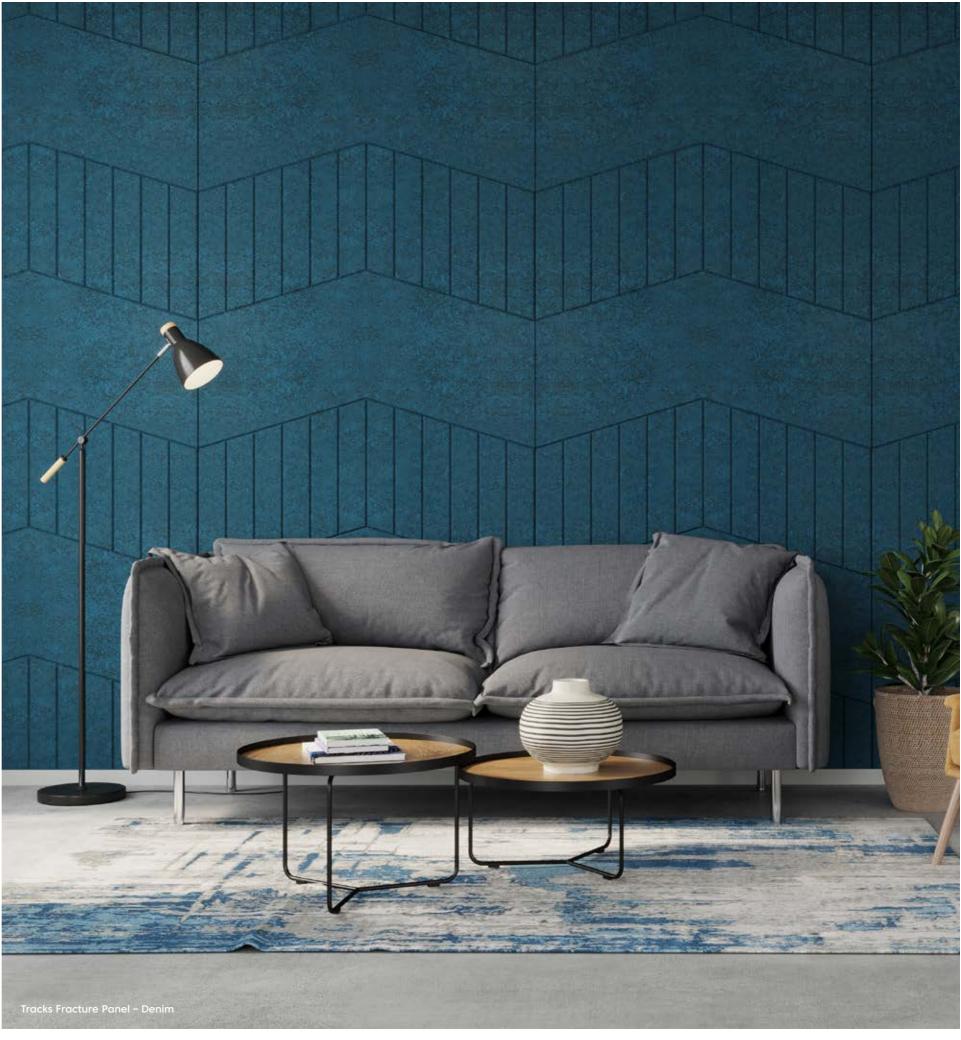

# Designs

#### Finishes

- Available in any combination across all of our FilaSorb™ colors (see page 88)
- Custom patterns and sizing available

## Technical

- Dimensions 1180 x 2780mm
- Thickness 14mm
- NRC 0.45 0.85 (200mm air gap)