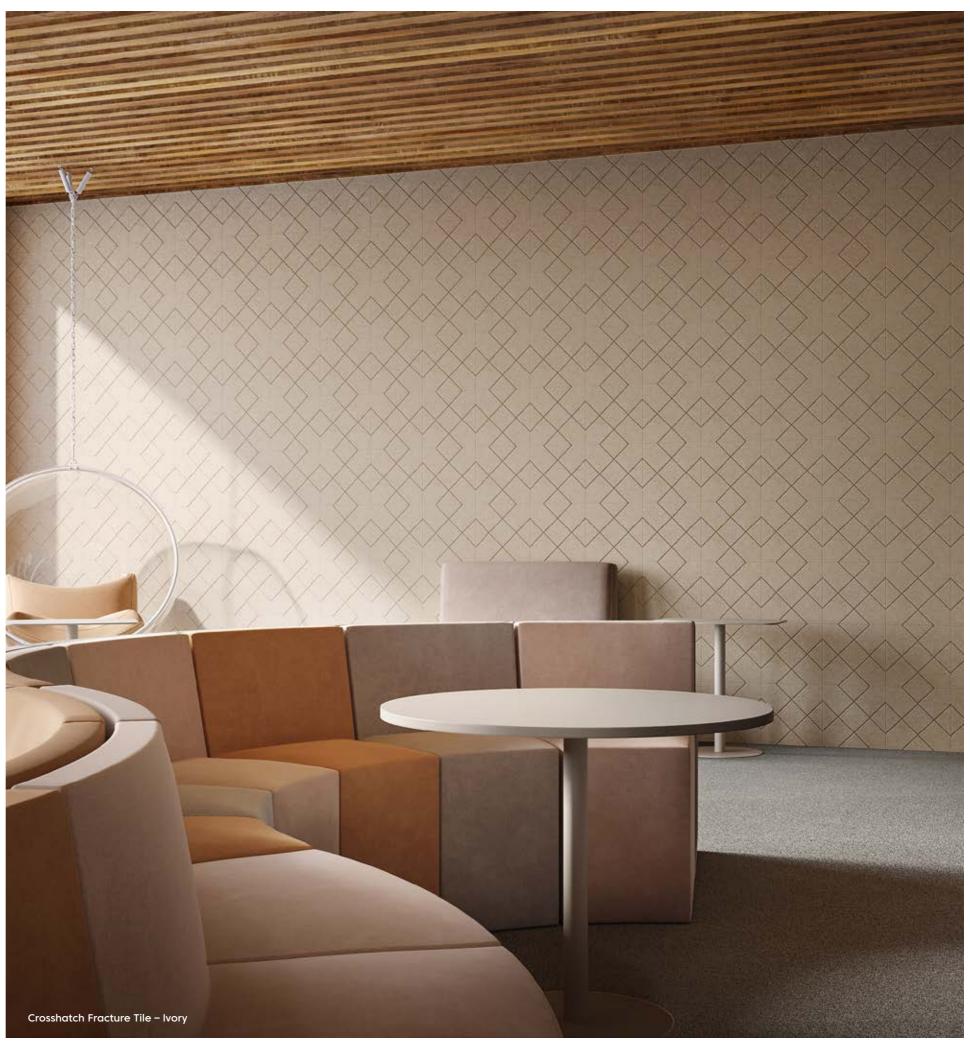

# Designs

#### Finishes

- Available in any combination across all of our FilaSorb™ colors (see page 88)
- Custom patterns and sizing available

## Technical

- Dimensions 1180 x 2780mm
- Thickness 14mm
- NRC 0.45 0.85 (200mm air gap)