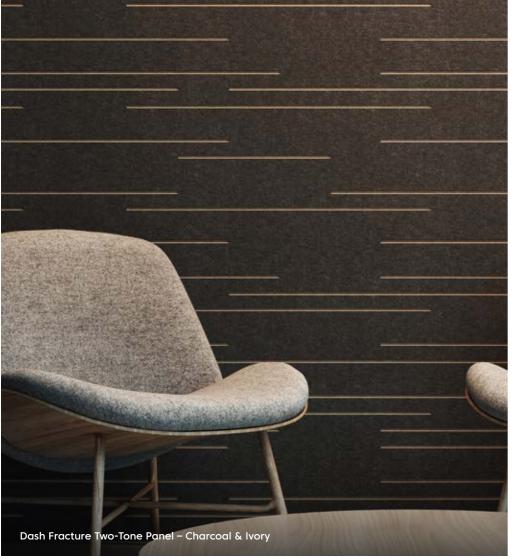

Rowhouse Fracture Panel – Ivory







# Designs



## Finishes

- Available in all FilaSorb™ colors (see page 88)
- Custom patterns and sizing available

## Technical

- Dimensions 1220 x 2760mm
- Thickness 12mm
- NRC 0.45 0.85 (200mm air gap)









# Designs



#### Finishes

## Technical

- Available in all FilaSorb™ colors (see page 88)
- Custom patterns and sizing available
- Thickness 12mm
- NRC 0.45









# Designs





#### Finishes

- Available in any combination across all of our FilaSorb™ colors (see page 88)
- Custom patterns and sizing available

## Technical

- Dimensions 1180 x 2780mm
- Thickness 14mm
- NRC 0.45 0.85 (200mm air gap)



# Helping you meet your green building goals

Humanising Quiet is the interweaving of environmental sustainability, human wellness and safety into every project we take on, in our global vision to create more productive and conducive, working and living spaces for humans.

#### **Our Initiatives**



#### Manufacturing to International Standards

Assessed against International Standards of ISO 14001 and ISO 9001, our manufacturing processes deliver quality, highlevel service and products, while reducing our impact.



Commencing in 2023

#### Powe