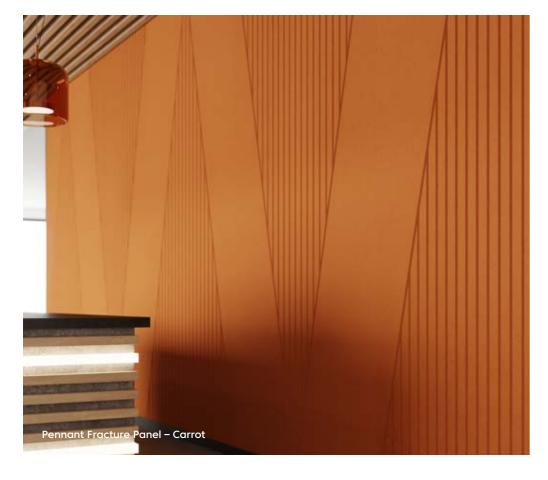

# Designs

#### Finishes

## Technical

- Available in all FilaSorb™ colors (see page 88)
- Custom patterns and sizing available
- Thickness 12mm
- NRC 0.45