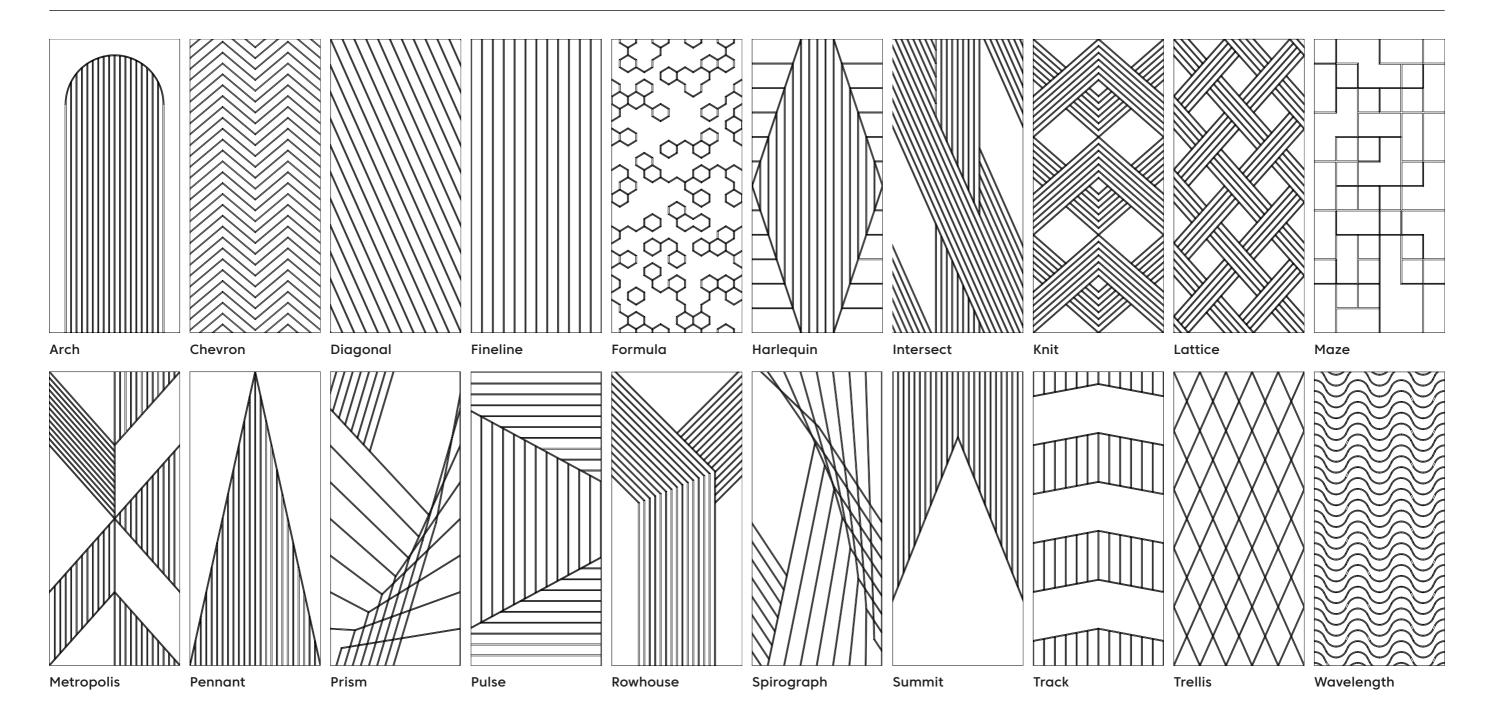

Rowhouse Fracture Panel – Ivory







# Designs



## Finishes

- Available in all FilaSorb™ colors (see page 88)
- Custom patterns and sizing available

## Technical

- Dimensions 1220 x 2760mm
- Thickness 12mm
- NRC 0.45 0.85 (200mm air gap)









# Designs



#### Finishes

## Technical

- Available in all FilaSorb™ colors (see page 88)
- Custom patterns and sizing available
- Thickness 12mm
- NRC 0.45









# Designs





#### Finishes

- Available in any combination across all of our FilaSorb™ colors (see page 88)
- Custom patterns and sizing available

## Technical

- Dimensions 1180 x 2780mm
- Thickness 14mm
- NRC 0.45 0.85 (200mm air gap)



# Helping you meet your green building goals

Humanising Quiet is the interweaving of environmental sustainability, human wellness and safety into every project we take on, in our globa