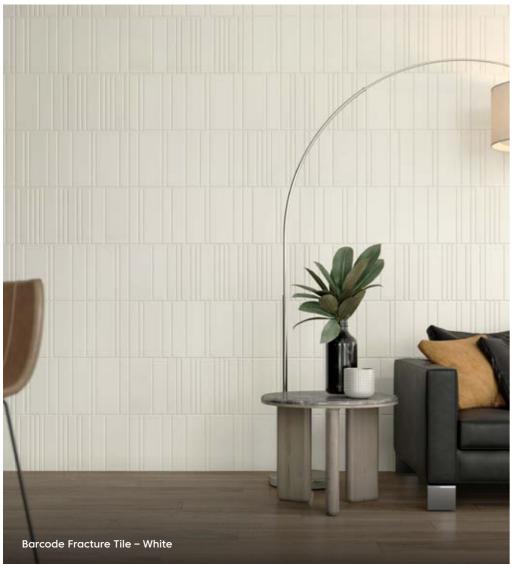

# Designs

#### Finishes

- Available in any combination across all of our FilaSorb™ colors (see page 88)
- Custom patterns and sizing available

## Technical

- Dimensions 1180 x 2780mm
- Thickness 14mm
- NRC 0.45 0.85 (200mm air gap)