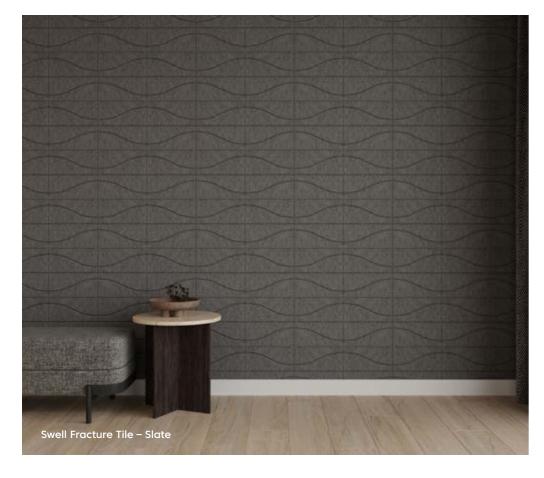

# Designs

#### Finishes

- Available in any combination across all of our FilaSorb™ colors (see page 88)
- Custom patterns and sizing available

## Technical

- Dimensions 1180 x 2780mm
- Thickness 14mm
- NRC 0.45 0.85 (200mm air gap)