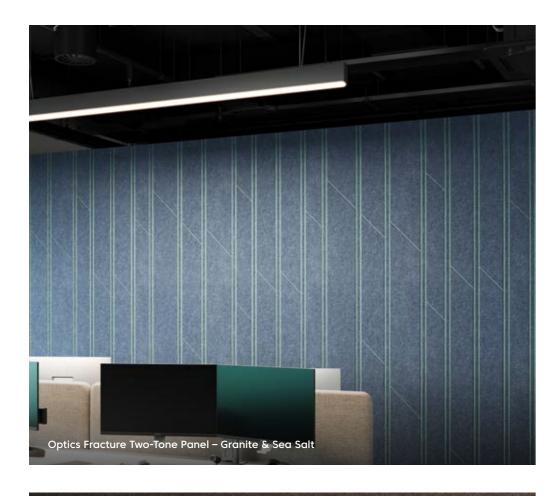

# Designs

#### Finishes

## Technical

- Available in all FilaSorb™ colors (see page 88)
- Custom patterns and sizing available
- Thickness 12mm
- NRC 0.45