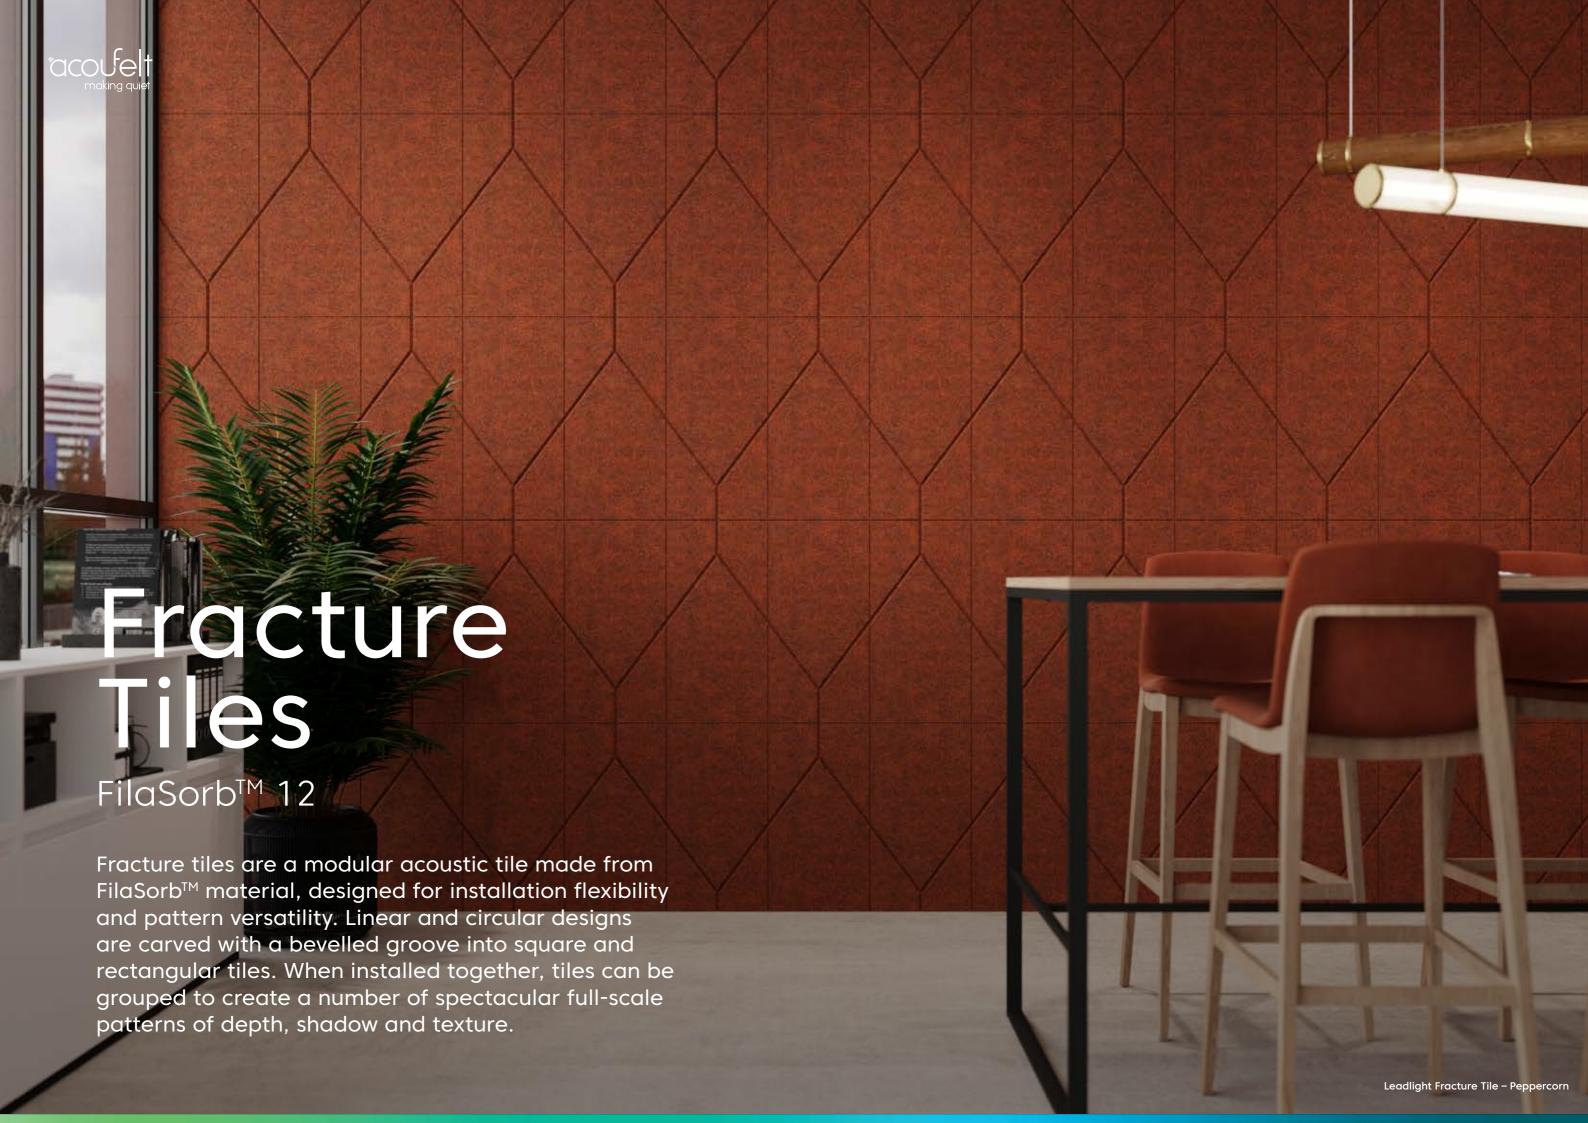

# Designs

#### Finishes

## Technical

- Available in all FilaSorb™ colors (see page 88)
- Custom patterns and sizing available
- Thickness 12mm
- NRC 0.45