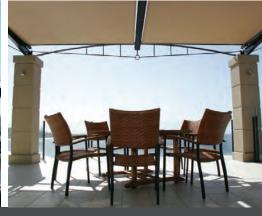

## **DESIGN & FUNCTIONALITY**

With its counter tension system, the **Varioscreen®** retractable sunroof is typically used to shade generously sized, square and rectangular glass areas or outdoor pergolas. The installation slope doesn't provide any challenge with a variety of brackets to suit almost any installation type.