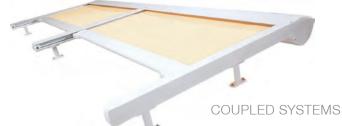

Single system

Coupled system

Due to the small lateral fabric deduction measurements, light gaps are virtually non-existent. A real plus point for the **Varioscreen**<sup>®</sup>.