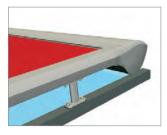

## **DESIGN & FUNCTIONALITY**

With its counter tension system, the **Varioscreen®** retractable sunroof is typically used to shade generously sized, square and rectangular glass areas or outdoor pergolas. The installation slope doesn't provide any challenge with a variety of brackets to suit almost any installation type.

The awning is extended by means of an integrated positive lift, which pulls the fabric out to be stopped in any position.

Standard fix

Side fix

Top fix

Wall bracket