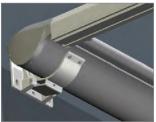

# VARIOSCREEN®









## **VARIOSCREEN®**

## RETRACTABLE SUNROOF

## **DESIGN & FUNCTIONALITY**

With its counter tension system, the **Varioscreen®** retractable sunroof is typically used to shade generously sized, square and rectangular glass areas or outdoor pergolas. The installation slope doesn't provide any challenge with a variety of brackets to suit almost any installation type.

The awning is extended by means of an integrated positive lift, which pulls the fabric out to be stopped in any position.









Standard fix

Side fix

Top fix

Wall bracket

## THE TECHNOLOGY

154mm high and 235mm wide, the stylish and compact full cassette head box protects the skin and the motor from any weather factors.

The extension of the awning takes place through the integrated positive lift (power-spring mechanism in the roller tube), which makes the awning resistant to light wind gusts for the entire life of the system (no coil springs or gas struts to replace ever!). Due to small lateral fabric deduction measurements, the **Varioscreen®** (even coupled systems) offers minimal light gaps.



Single system



Coupled system

Due to the small lateral fabric deduction measurements, light gaps are virtually non-existent. A real plus point for the **Varioscreen**<sup>®</sup>.







#### SYSTEM DETAILS **VA