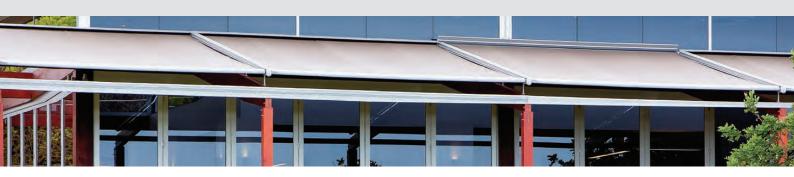

## **DESIGN & FUNCTIONALITY**

With its counter tension system, the **Varioscreen®** retractable sunroof is typically used to shade generously sized, square and rectangular glass areas or outdoor pergolas. The installation slope doesn't provide any challenge with a variety of brackets to suit almost any installation type.

The awning is extended by means of an integrated positive lift, which pulls the fabric out to be stopped in any position.

Standard fix

Side fix

Top fix

Wall bracket