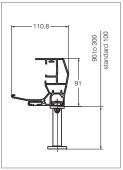

## BEAUFORT WIND SCALE - Cateogory 6

**TESTING** 

Equivalent to handling 20-27 knot winds or 40-50km/hr.

The Beaufort Wind Scale is an international system of reporting accurate wind speeds.

Standard fix (Also available with tilting head)

Side fix

Central guide rail for coupled systems

Top fix

Optional gutter rail