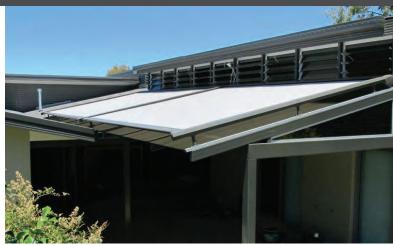

## **DESIGN & FUNCTIONALITY**

With its counter tension system, the **Varioscreen®** retractable sunroof is typically used to shade generously sized, square and rectangular glass areas or outdoor pergolas. The installation slope doesn't provide any challenge with a variety of brackets to suit almost any installation type.

## THE TECHNOLOGY

154mm high and 235mm wide, the stylish and compact full cassette head box protects the skin and the motor from any weather factors.

The extension of the awning takes place through the integrated positive lift (power-spring mechanism in the roller tube), which makes the awning resistant to light wind gusts for the entire life of the system (no coil springs or gas struts to replace ever!). Due to small lateral fabric deduction measurements, the **Varioscreen®** (even coupled systems) offers minimal light gaps.

Single system

Coupled system

Due to the small lateral fabric deduction measurements, light gaps are virtually non-existent. A real plus point for the **Varioscreen**<sup>®</sup>.