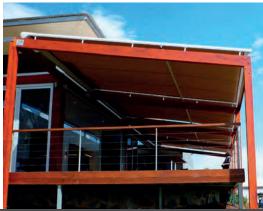

## **DESIGN & FUNCTIONALITY**

With its counter tension system, the **Varioscreen®** retractable sunroof is typically used to shade generously sized, square and rectangular glass areas or outdoor pergolas. The installation slope doesn't provide any challenge with a variety of brackets to suit almost any installation type.