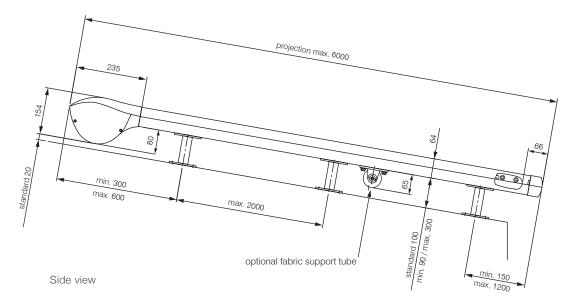

#### SYSTEM DETAILS **VARIOSCREEN®** Max width 6,000mm Max projection 6,000mm 25sqm Max size Endless systems can be coupled Coupling system together side-by-side Installation angle 0-90° (min 14° for water run-off) Remote or switched motors Standard operation Fabric colours Over 100 fabric colours Over 120 Dulux & custom powdercoat colours Frame colours Optional wind, rain, sun, timeclock sensors possible Sensors