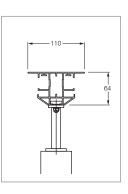

eduction measurements, light gaps are virtually non-existent. A real plus point for the **Varioscreen**<sup>®</sup>.







#### SYSTEM DETAILS **VARIOSCREEN®** Max width 6,000mm Max projection 6,000mm 25sqm Max size Endless systems can be coupled Coupling system together side-by-side Installation angle 0-90° (min 14° for water run-off) Remote or switched motors Standard operation Fabric colours Over 100 fabric colours Over 120 Dulux & custom powdercoat colours Frame colours Optional wind, rain, sun, timeclock sensors possible Sensors

## BEAUFORT WIND SCALE - Cateogory 6

**TESTING** 

Equivalent to handling 20-27 knot winds or 40-50km/hr.

The Beaufort Wind Scale is an international system of reporting accurate wind speeds.



Standard fix (Also available with tilting head)



Side fix



Central guide rail for coupled systems



Top fix



Optional gutter rail













## HELIOSHADE® AWNINGS

## UNMATCHED PERFORMANCE FOR COMMERCIAL APPLICATIONS

The Helioscreen team have a proven reputation for outstanding performance when it comes to commercial awning projects. Offering an extensive range of products with local support and next generation solutions for over a quarter of a century is why Helioscreen as a company is synonymous with quality and highcaliber service across Australia and New Zealand.

Using only the finest materials available from around the world each component is selected to exceed expectations. When coupled with precision engineering, innovation and the latest in advanced technology, Helioscreen awning systems have clearly proven to withstand the test