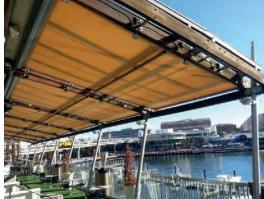

## **DESIGN & FUNCTIONALITY**

With its counter tension system, the **Varioscreen®** retractable sunroof is typically used to shade generously sized, square and rectangular glass areas or outdoor pergolas. The installation slope doesn't provide any challenge with a variety of brackets to suit almost any installation type.

Used nationwide in landmark hospitality venues including bars, restaurants, hotels, clubs and renowned commercial buildings,

the Helioscreen range has been the selection of choice for many of Australia's leading architects, designers and builders over the past 25 years. Other commercial applications can be found at shopping centres, airports, apartment complexes, resorts, marinas, libraries, museums and universities.

#### Helioshade® external projects include:

Westfield Shopping Centre's, Coke-a-Cola Sydney, Melbourne Blood Bank, Cockel Bay Wharf, Jaguar Motors, Bupa Health, Toowoomba Shopping Centre, Barossa Valley Vineyards, Sydney University, Jones Bay Wharf, Audi Sydney, Virgin Lounge, Newcastle Hospital, Hastings St Noosa, St Josephs College Brisbane, Austereo Melbourne, Salthouse Cairns, Toyota Adelaide, Perth Library, Woolloomooloo Finger Wharf, Top Ryde Shopping Centre, Melbourne Rowing Club, Adelaide Oval, Northgate Hobart, VW, Darling Island Apartments, Stocklands and Harley Davidson.