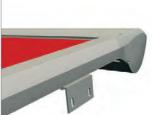

The awning is extended by means of an integrated positive lift, which pulls the fabric out to be stopped in any position.

Standard fix

Side fix

Top fix

Wall bracket

## BEAUFORT WIND SCALE - Cateogory 6

**TESTING** 

Equivalent to handling 20-27 knot winds or 40-50km/hr.

The Beaufort Wind Scale is an international system of reporting accurate wind speeds.

Standard fix (Also available with tilting head)