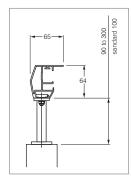

The awning is extended by means of an integrated positive lift, which pulls the fabric out to be stopped in any position.

Standard fix

Side fix

Top fix

Wall bracket

Side fix

Central guide rail for coupled systems

Top fix

Optional gutter rail