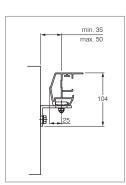

## BEAUFORT WIND SCALE - Cateogory 6

**TESTING** 

Equivalent to handling 20-27 knot winds or 40-50km/hr.

The Beaufort Wind Scale is an international system of reporting accurate wind speeds.

Standard fix (Also available with tilting head)