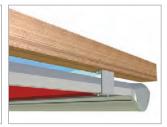

## THE TECHNOLOGY

154mm high and 235mm wide, the stylish and compact full cassette head box protects the skin and the motor from any weather factors.

The extension of the awning takes place through the integrated positive lift (power-spring mechanism in the roller tube), which makes the awning resistant to light wind gusts for the entire life of the system (no coil springs or gas struts to replace ever!). Due to small lateral fabric deduction measurements, the **Varioscreen®** (even coupled systems) offers minimal light gaps.

Single system

Coupled system

Due to the small lateral fabric deduction measurements, light gaps are virtually non-existent. A real plus point for the **Varioscreen**<sup>®</sup>.