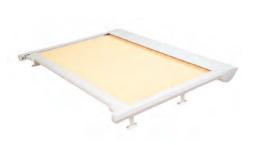

## **DESIGN & FUNCTIONALITY**

With its counter tension system, the **Varioscreen®** retractable sunroof is typically used to shade generously sized, square and rectangular glass areas or outdoor pergolas. The installation slope doesn't provide any challenge with a variety of brackets to suit almost any installation type.

## THE TECHNOLOGY

154mm high and 235mm wide, the stylish and compact full cassette head box protects the skin and the motor from any weather factors.

The extension of the awning takes place through the integrated positive lift (power-spring mechanism in the roller tube), which makes the awning resistant to light wind gusts for the entire life of the system (no coil springs or gas struts to replace ever!). Due to small lateral fabric deduction measurements, the **Varioscreen®** (even coupled systems) offers minimal light gaps.