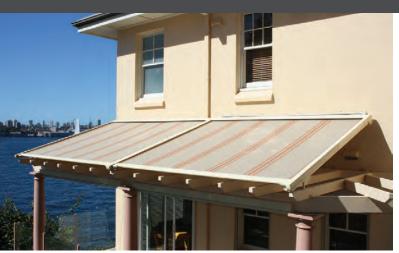

## **DESIGN & FUNCTIONALITY**

With its counter tension system, the **Varioscreen®** retractable sunroof is typically used to shade generously sized, square and rectangular glass areas or outdoor pergolas. The installation slope doesn't provide any challenge with a variety of brackets to suit almost any installation type.

## THE TECHNOLOGY

154mm high and 235mm wide, the stylish and compact full cassette head box protects the skin and the motor from any weather factors.

The extension of the awning takes place through the integrated positive lift (power-spring mechanism in the roller tube), which makes the awning resistant to light wind gusts for the entire life of the system (no coil springs or gas struts to replace ever!). Due to small lateral fabric deduction measurements, the **Varioscreen®** (even coupled systems) offers minimal light gaps.

Single system

Coupled system

Due to the small lateral fabric deduction measurements, light gaps are virtually non-existent. A real plus point for the **Varioscreen**<sup>®</sup>.