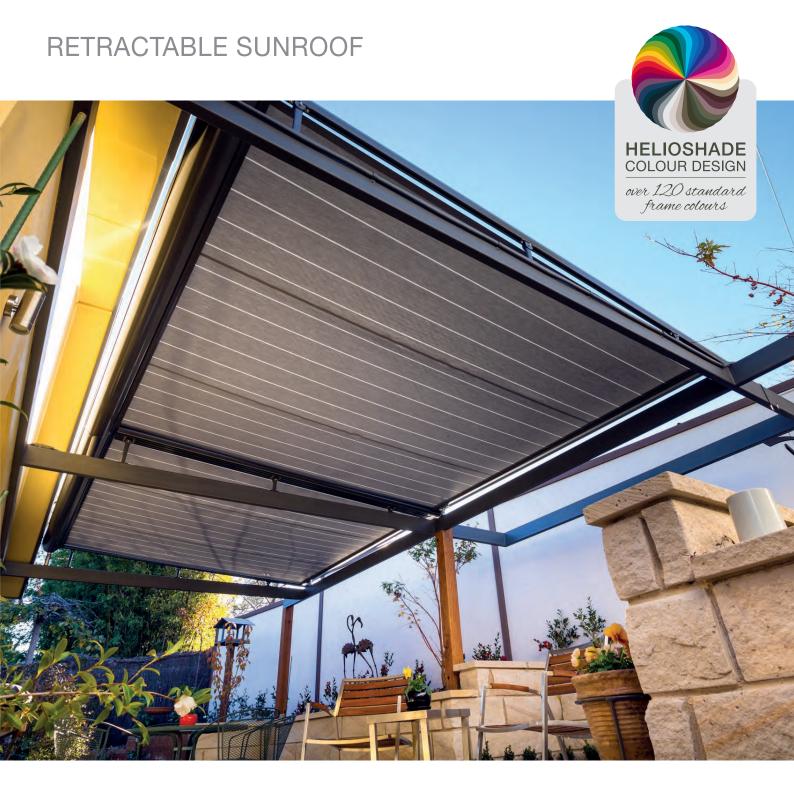

## RETRACTABLE SUNROOF

## **DESIGN & FUNCTIONALITY**

With its counter tension system, the **Varioscreen®** retractable sunroof is typically used to shade generously sized, square and rectangular glass areas or outdoor pergolas. The installation slope doesn't provide any challenge with a variety of brackets to suit almost any installation type.

## THE TECHNOLOGY

154mm high and 235mm wide, the stylish and compact full cassette head box protects the skin and the motor from any weather factors.

The extension of the awning takes place through the integrated positive lift (power-spring mechanism in the roller tube), which makes the awning resistant to light wind gusts for the entire life of the system (no coil springs or gas struts to replace ever!). Due to small lateral fabric deduction measurements, the **Varioscreen®** (even coupled systems) offers minimal light gaps.

Single system

Coupled system

Due to the small lateral fabric deduction measurements, light gaps are virtually non-existent. A real plus point for the **Varioscreen**<sup>®</sup>.