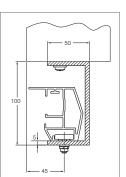

The awning is extended by means of an integrated positive lift, which pulls the fabric out to be stopped in any position.

Standard fix

Side fix

Top fix

Wall bracket

## THE TECHNOLOGY

154mm high and 235mm wide, the stylish and compact full cassette head box protects the skin and the motor from any weather factors.

The extension of the awning takes place through the integrated positive lift (power-spring mechanism in the roller tube), which makes the awning resistant to light wind gusts for the entire life of the system (no coil springs or gas struts to replace ever!). Due to small lateral fabric deduction measurements, the **Varioscreen®** (even coupled systems) offers minimal light gaps.