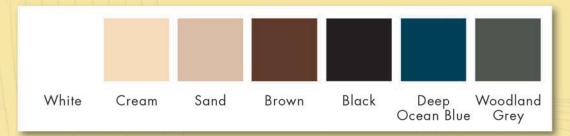

#### STANDARD HEAD BOX COLOURS.



Note: Headbox, guide and bottom bar are ONLY available in the shown colours, powdercoating is required for other colours. Brochure colours are for marketing purposes only and may differ from actual product. Please check with your distributor before placing an order.

www.ozroll.com.au

### FOR FURTHER INFORMATION CONTACT:



phone 07 3277 7749 www.instaco.com.au



# Rolashield®

**ALUMINIUM ROLLER SHUTTERS** 





## Save on your energy costs while protecting your most valuable asset.



Rollashield shutters not only offer protection and peace of mind, they provide a more comfortable and eco friendly environment. Lightweight yet extremely strong the curtain area consists of an aluminium skin injected with a polyurethane foam for added strength and insulation qualities.

Manufactured rig