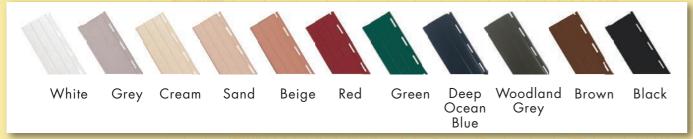

# Rolashield®

**ALUMINIUM ROLLER SHUTTERS** 

## Save on your energy costs while protecting your most valuable asset.

Rollashield shutters not only offer protection and peace of mind, they provide a more comfortable and eco friendly environment. Lightweight yet extremely strong the curtain area consists of an aluminium skin injected with a polyurethane foam for added strength and insulation qualities.