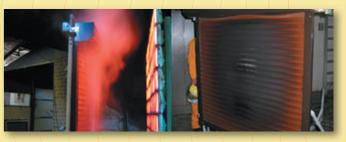

#### BUSHFIRES.

Extensive testing has been carried out in conjunction with the CSIRO, resulting in a 29kw/ m2 rating for AR400 Series Shutters (Technical Assessment 306) and BAL 40 (Bushfire Attack Level 40) for AE401 Extruded Shutters for the protection against radiant heat from bushfires.

(Ozroll Information Bulletins 31,32 & 66)