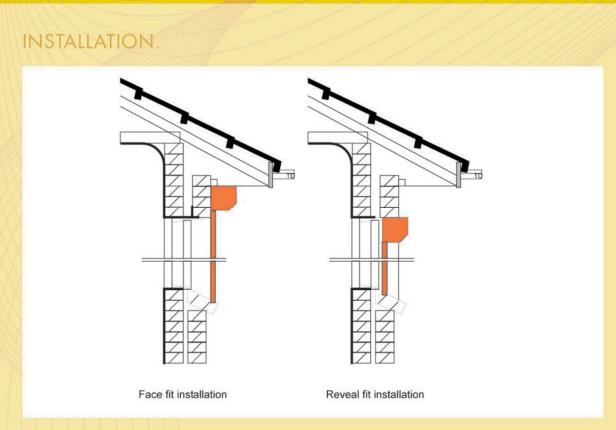

#### STANDARD HEAD BOX COLOURS.

Note: Headbox, guide and bottom bar are ONLY available in the shown colours, powdercoating is required for other colours. Brochure colours are for marketing purposes only and may differ from actual product. Please check with your distributor before placing an order.