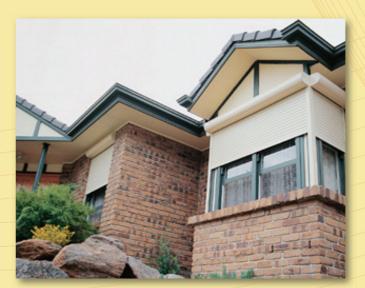

# Rolashield®

**ALUMINIUM ROLLER SHUTTERS** 

## Save on your energy costs while protecting your most valuable asset.

Rollashield shutters not only offer protection and peace of mind, they provide a more comfortable and eco friendly environment. Lightweight yet extremely strong the curtain area consists of an aluminium skin injected with a polyurethane foam for added strength and insulation qualities.

#### SECURITY.

Present an immediate visible deterrent, protecting your home against burglary and vandalism.

#### **PRIVACY**

Offers you privacy during both day and night. You control the extent by simply adjusting the shutter to suit your needs.

When fully open the shutter curtain is completely out of sight leaving you unrestricted views through your window.