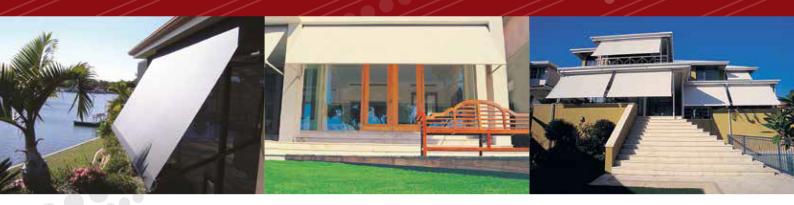

# Retractable Drop Arm Awning

Low sun angles and high winds can be issues when considering external shading for your home. Along with finding a solution that will effectively deter heat, glare and damaging UV rays, you want a system that is aesthetically pleasing and enhancing to your home's external design. The Issey Unicom is an elegant drop-arm awning with striking looks ideal for lifting the facade while providing excellent sun protection. Suitable for verandahs, doors and upperfloor windows, the system offers heat, glare and UV protection while maintaining the view.

# issey Unicom

The Issey Unicom is one of the most robust modern drop-arm awnings on the market. It is used to shade balconies, doors and upper-floor windows. The spring-loaded arm system's projection angle can be freely extended between 0 to 115 degrees. The variation "Eaves Arm" can be fitted to suit protruded eaves. Ideal locations and uses include:

- Verandahs
- Doors

- Loggias
- Upper-Floor Windows