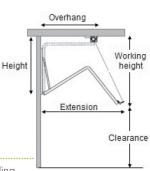

# Drop Arms

• The spring-loaded arms allow for a maximum angle of 115 degrees

# Headbox Sizes & Size Limits

The spring-loaded, drop arms allow for a maximum angle of 115 degrees. The slimline, powdercoated headbox protects and prolongs the life of the system.

- Width 770mm 6000mm
- Drop 1500mm 2050mm (Arm length 800mm -1400mm)