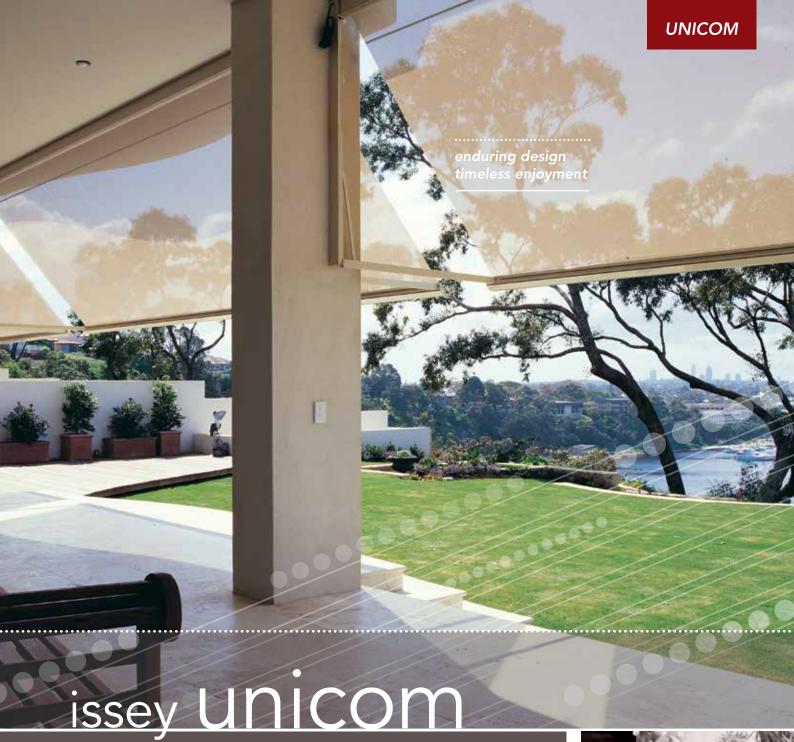

# Retractable Drop Arm Awning

Low sun angles and high winds can be issues when considering external shading for your home. Along with finding a solution that will effectively deter heat, glare and damaging UV rays, you want a system that is aesthetically pleasing and enhancing to your home's external design. The Issey Unicom is an elegant drop-arm awning with striking looks ideal for lifting the facade while providing excellent sun protection. Suitable for verandahs, doors and upperfloor windows, the system offers heat, glare and UV protection while maintaining the view.

The awning's strength in design and robust spring-loaded arms stabilise the system against winds, making it a discerning and effective sun solution. Issey's forte in solving sun problems has led them to create the unique Unicom Drop Arm and Eave Arm variations to successfully accommodate unusual applications.

# issey Unicom

The Issey Unicom is one of the most robust modern drop-arm awnings on the market. It is used to shade balconies, doors and upper-floor windows. The spring-loaded arm system's projection angle can be freely extended between 0 to 115 degrees. The variation "Eaves Arm" can be fitted to suit protruded eaves. Ideal locations and uses include: