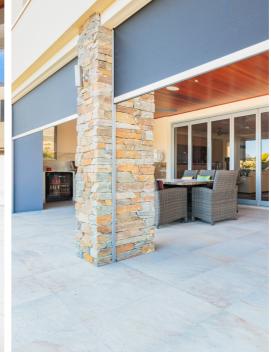

# Zipscreen is the ultimate external screening solution for any outdoor area or window

Specially designed for alfresco entertaining areas such as pergolas, verandas, and balconies, it offers privacy and protection from the sun, wind, rain, and insects all

Also ideal for home and office windows, it serves as a sleek, secure, and durable alternative to traditional awnings & outdoor roller shutters. Your custom designed system can be made in widths up to 5 metres or an impressive 7 metres with Zipscreen Extreme, offering you an external solution to fit almost any area.