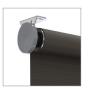

## HIDDEN z-LOCK™ TECHNOLOGY

Breakthrough z-LOCK™ technology provides a unique fabric guide, fastening and securing the welded zip and fabric concealed within the side channels; creating a strong, smooth and streamlined system.

The hidden z-LOCK™ function ensures no gap between the fabric screen and side channels and a secure guided movement that won't blow out in the wind.

A total seal provided by Zipscreen's z-LOCK™ technology and bottom sealing strip aids in creating a relaxing insect free