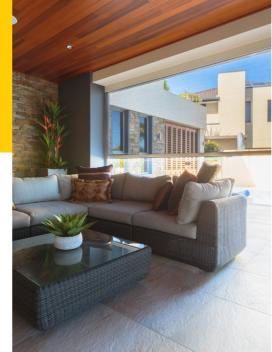

# Zipscreen is the ultimate external screening solution for any outdoor area or window

Specially designed for alfresco entertaining areas such as pergolas, verandas, and balconies, it offers privacy and protection from the sun, wind, rain, and insects all

Also ideal for home and office windows, it serves as a sleek, secure, and durable alternative to traditional awnings & outdoor roller shutters. Your custom designed system can be made in widths up to 5 metres or an impressive 7 metres with Zipscreen Extreme, offering you an external solution to fit almost any area.