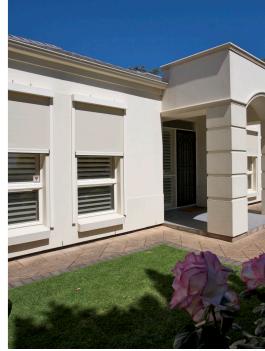

# Zipscreen is the ultimate external screening solution for any outdoor area or window

Specially designed for alfresco entertaining areas such as pergolas, verandas, and balconies, it offers privacy and protection from the sun, wind, rain, and insects all

Also ideal for home and office windows, it serves as a sleek, secure, and durable alternative to traditional awnings & outdoor roller shutters. Your custom designed system can be made in widths up to 5 metres or an impressive 7 metres with Zipscreen Extreme, offering you an external solution to fit almost any area.

## KEEP YOUR HOME COOL IN SUMMER AND WARM IN WINTER

Direct sun on your windows is the greatest source of unwanted heat in the home. Effective external shading can solve this problem by blocking up to 90% of that heat. By shading a building and creating an effective barrier between the sun and your window, you can create a cooler home environment and save energy.