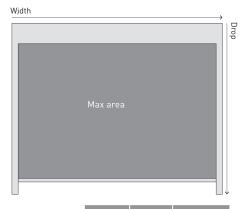

## **CAPACITY**

|                  | Width     | Drop      | Max Area      |
|------------------|-----------|-----------|---------------|
| Zipscreen        | 5m (16ft) | 4m (13ft) | 12m² (129ft²) |
| Zipcreen Extreme | 7m (23ft) | 5m (16ft) | 35m² (377ft²) |