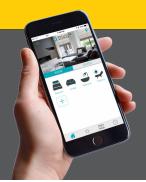

# **SMART HOME**

No matter where you are, you can accurately control your shades via the animated interface on your smartphone.