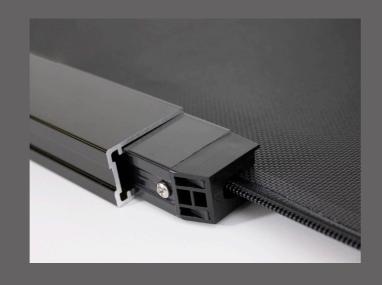

## HIDDEN z-LOCK™ TECHNOLOGY

Breakthrough z-LOCK™ technology provides a unique fabric guide, fastening and securing the welded zip and fabric concealed within the side channels; creating a strong, smooth and streamlined system.

The hidden z-LOCK™ function ensures no gap between the fabric screen and side channels and a secure guided movement that won't blow out in the wind.

A total seal provided by Zipscreen's z-LOCK™ technology and bottom sealing strip aids in creating a relaxing insect free