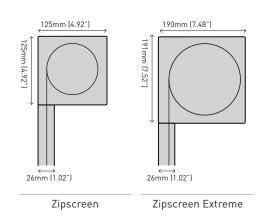

semi-enclosed headbox and full or semi-fascia configurations.







## **ONE ACTION ULTRA-LOCK & TENSION**

The patented technology of Ultra-Lock enables the shade to be closed, locked and tensioned in one easy action, for a secure and



# **SPECIFICATIONS**

# CONTROLS

There are a range of options for Zipscreen controls, motorised or manual with a simple crank gear or spring.



# **SMART HOME**

No matter where you are, you can accurately control your shades via the animated interface on your smartphone.

## **CAPACITY**



|                  | Width     | Drop      | Max Area      |
|------------------|-----------|-----------|---------------|
| Zipscreen        | 5m (16ft) | 4m (13ft) | 12m² (129ft²) |
| Zipcreen Extreme | 7m (23ft) | 5m (16ft) | 35m² (377ft²) |

## **DIMENSIONS**



## **CONFIGURATIONS**



Full-enclosed cassette



Semi fascia



Open bracket

#### **COLOUR RANGE**



## YOUR ZIPSCREEN SUPPLIER



## Also refer to our Veue Drop Awnings:







Veue Wire Guide



Veue Pivot Arm



© 2017 Rollease Acmeda Group