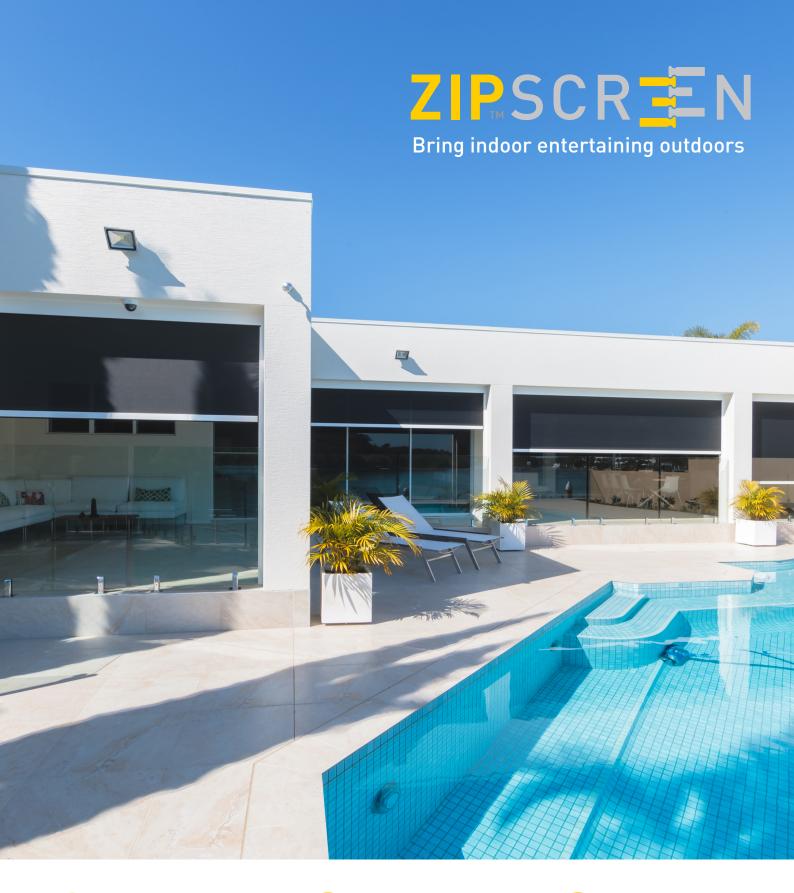

# Zipscreen is the ultimate external screening solution for any outdoor area or window

Specially designed for alfresco entertaining areas such as pergolas, verandas, and balconies, it offers privacy and protection from the sun, wind, rain, and insects all

Also ideal for home and office windows, it serves as a sleek, secure, and durable alternative to traditional awnings & outdoor roller shutters. Your custom designed system can be made in widths up to 5 metres or an impressive 7 metres with Zipscreen Extreme, offering you an external solution to fit almost any area.

## KEEP YOUR HOME COOL IN SUMMER AND WARM IN WINTER

Direct sun on your windows is the greatest source of unwanted heat in the home. Effective external shading can solve this problem by blocking up to 90% of that heat. By shading a building and creating an effective barrier between the sun and your window, you can create a cooler home environment and save energy.