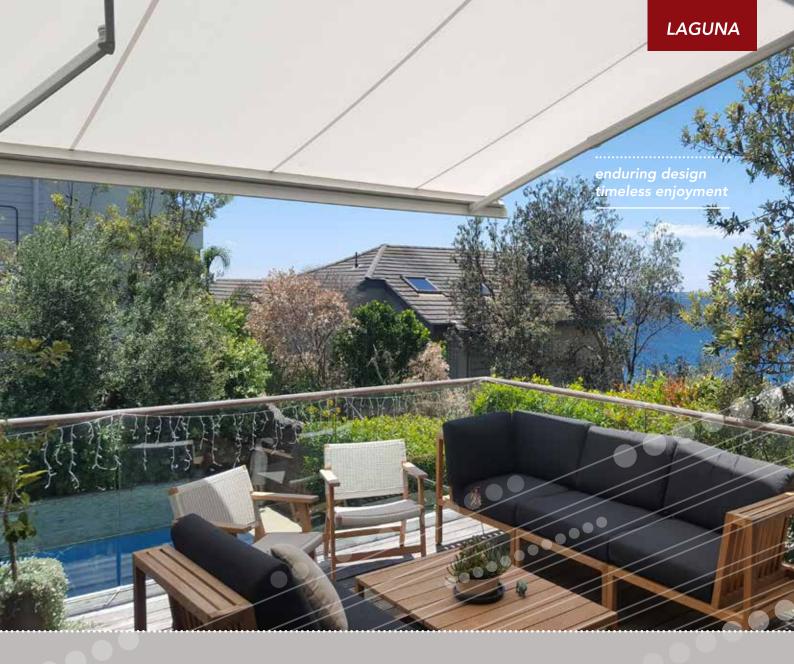

# issey laguna

### Retractable Folding Arm Awning

Decks and patios are perfect areas for relaxation and entertainment. But without effective shade, the sun radiates uncomfortable heat, glare and harmful UV rays, making your outdoor areas unusable and your experience unpleasant.

The Laguna brings you the ultimate in effective sun control and the ability to style the system to your own unique tastes.

By extending interior comfort to your exterior living space, it opens a new world of outdoor entertainment and relaxation while blending seamlessly with any elegant setting. The Laguna is free of unsightly poles and stylishly protects your home while unobtrusively retracting into its slimline headbox.

## issey laguna

This elegant system can be used for overhead protection for open areas such as decks, terraces or outdoor dining. Covering up to 64 square meters, the arm systems can be pitched between 0 to 45 degrees to obtain maximum sun protection. Applications include: