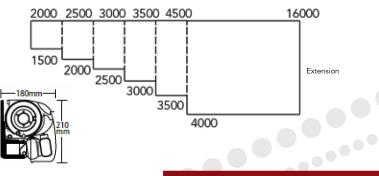

#### Headbox Sizes & Size Limits

Pitch of sun shade is adjustable between 1 and 45 degrees. A slope of 20 degrees or more is required for optimum rain shower protection.

Slimline, powdercoated headbox unobtrusively protects and prolongs the life of the system.