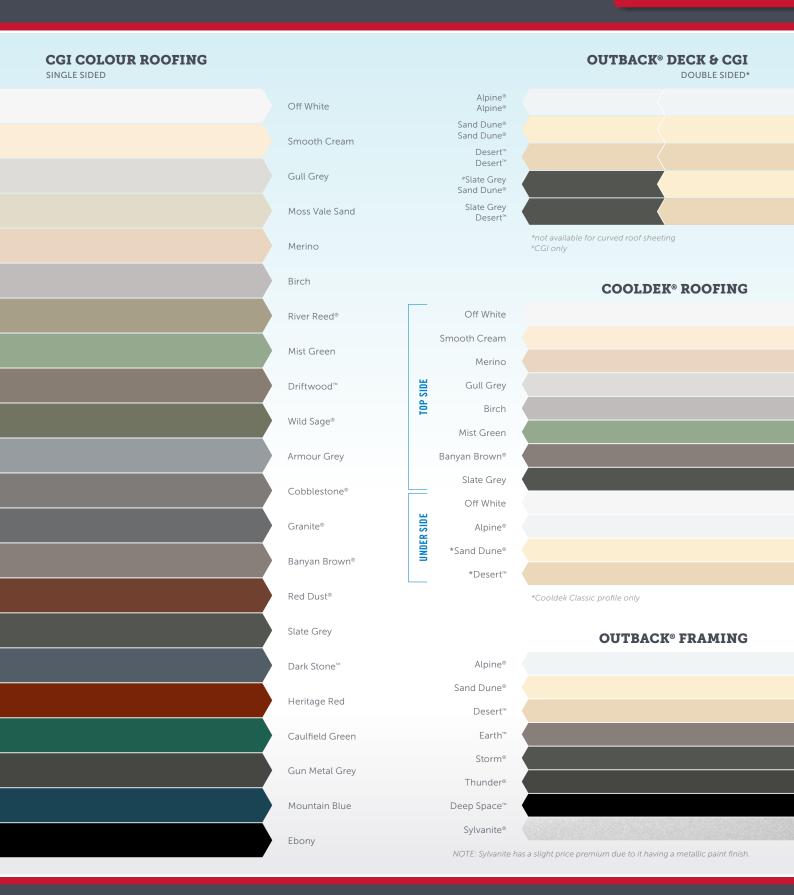

#### **CGI COLOUR ROOFING OUTBACK® DECK & CGI** SINGLE SIDED DOUBLE SIDED\* Alpine® Off White . Alpine® Sand Dune® Sand Dune® Smooth Cream Desert™ Desert™ Gull Grey #Gun Metal Grey Alpine #Slate Grey Moss Vale Sand Desert<sup>\*</sup> \*not available for curved roof sheeting Merino Birch **COOLDEK® ROOFING** Off White River Reed® Smooth Cream Mist Green Merino TOP SIDE Gull Grey Driftwood™ Birch Wild Sage® Mist Green Armour Grey Banyan Brown® Slate Grey Cobblestone® Off White **UNDER SIDE** Granite® Alpine® \*Sand Dune® Banyan Brown® \*Desert™ Red Dust® \*Cooldek Classic profile only Slate Grey **OUTBACK® FRAMING** Alpine® Dark Stone™ Sand Dune® Heritage Red Desert™ Caulfield Green Earth™ Storm® Gun Metal Grey Thunder® Mountain Blue Deep Space™ Sylvanite® Ebony

NOTE: Sylvanite has a slight price premium due to it having a metallic paint finish.