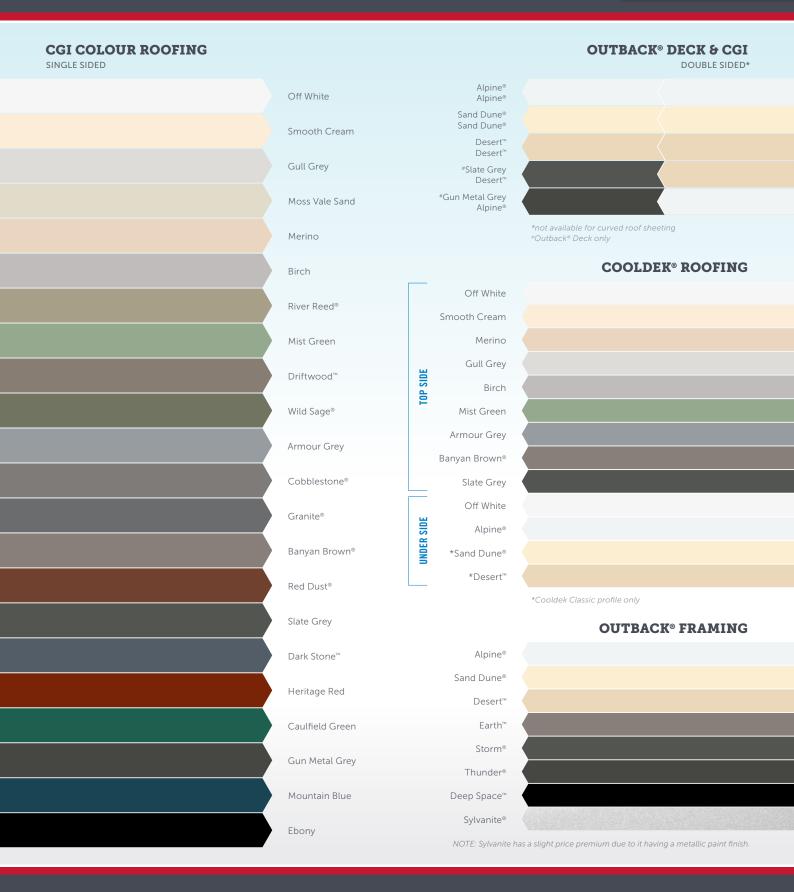

#### **CGI COLOUR ROOFING OUTBACK® DECK & CGI** SINGLE SIDED DOUBLE SIDED\* Alpine® Off White . Alpine® Sand Dune® Sand Dune® Smooth Cream Desert™ Desert™ Gull Grey Gun Metal Grey Alpine Moss Vale Sand Merino **COOLDEK® ROOFING** Birch Off White River Reed® Smooth Cream Merino Mist Green Gull Grey Driftwood™ TOP SIDE Birch Mist Green Wild Sage® Armour Grey Armour Grey Banyan Brown® Slate Grey Cobblestone® Mountain Blue Granite® **UNDER SIDE** Off White Banyan Brown® Alpine® Red Dust® Slate Grey **OUTBACK® FRAMING** Alpine® Dark Stone™ Sand Dune® Heritage Red Desert™ Caulfield Green Earth™ Storm® Gun Metal Grey Thunder® Mountain Blue Deep Space™ Sylvanite® Ebony

#### NOTE: Sylvanite has a slight price premium due to it having a metallic paint finish.

QUEENSLAND

How To. **FITRATCO** 

All brands and logos/images accompanied by ® or ™ are trade marks of Stratco (Australia) Pty Limited. ® Copyright November 2013