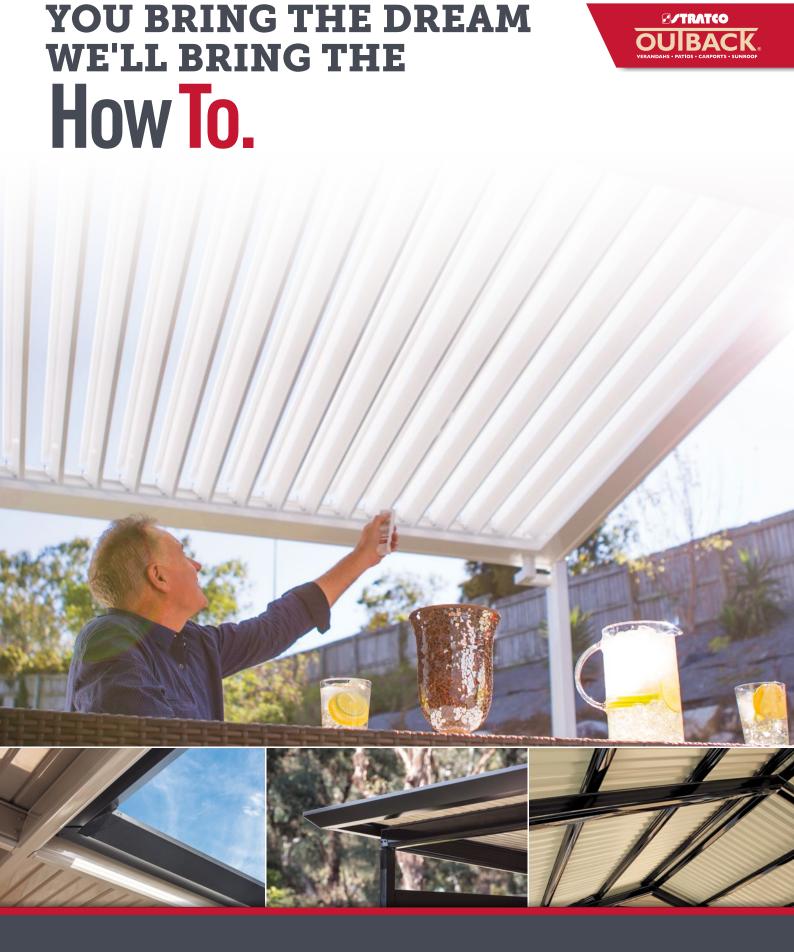

# STRATCO OUTBACK® COLOUR CHART



VERANDAMS - PATIOS - CARPORTS - SUNROF



## **NEW SOUTH WALES**

All brands and logos/images accompanied by ⊕ or ™ are trade marks of Stratco (Australia) Pty Limited. ⊕ Copyright November 2013



Z/TRATCO 

#### **CGI COLOUR ROOFING OUTBACK® DECK & CGI** SINGLE SIDED DOUBLE SIDED\* Alpine® Off White . Alpine® Sand Dune® Sand Dune® Smooth Cream Desert™ Desert™ Gull Grey Gun Metal Grey Alpine Moss Vale Sand Merino **COOLDEK® ROOFING** Birch Off White River Reed® Smooth Cream Merino Mist Green Gull Grey Driftwood™ TOP SIDE Birch Mist Green Wild Sage® Armour Grey Armour Grey Banyan Brown® Slate Grey Cobblestone® Mountain Blue Granite® **UNDER SIDE** Off White Banyan Brown® Alpine® Red Dust® Slate Grey **OUTBACK® FRAMING** Alpine® Dark Stone™ Sand Dune® Heritage Red Desert™ Caulfield Green E