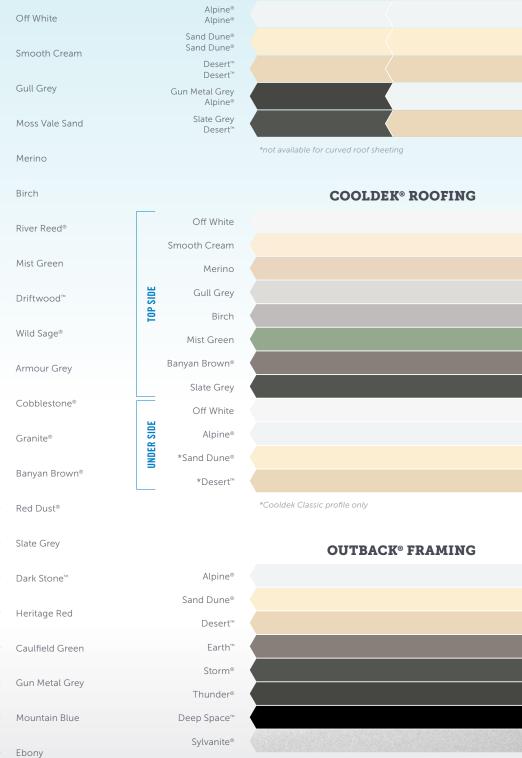

#### **CGI COLOUR ROOFING OUTBACK® DECK & CGI** SINGLE SIDED DOUBLE SIDED\* Alpine® Off White . Alpine® Sand Dune® Sand Dune® Smooth Cream Desert™ Desert™ Gull Grey #Gun Metal Grey Alpine #Slate Grey Moss Vale Sand Desert<sup>\*</sup> \*not available for curved roof sheeting Merino Birch **COOLDEK® ROOFING** Off White River Reed® Smooth Cream Mist Green Merino TOP SIDE Gull Grey Driftwood™ Birch Wild Sage® Mist Green Armour Grey Banyan Brown® Slate Grey Cobblestone® Off White **UNDER SIDE** Granite® Alpine® \*Sand Dune® Banyan Brown® \*Desert™ Red Dust® \*Cooldek Classic profile only Slate Grey **OUTBACK® FRAMING** Alpine® Dark Stone™ Sand Dune® Heritage Red Desert™ Caulfield Green Earth™ Storm® Gun Metal Grey Thunder® Mountain Blue Deep Space™ Sylvanite® Ebony

NOTE: Sylvanite has a slight price premium due to it having a metallic paint finish.